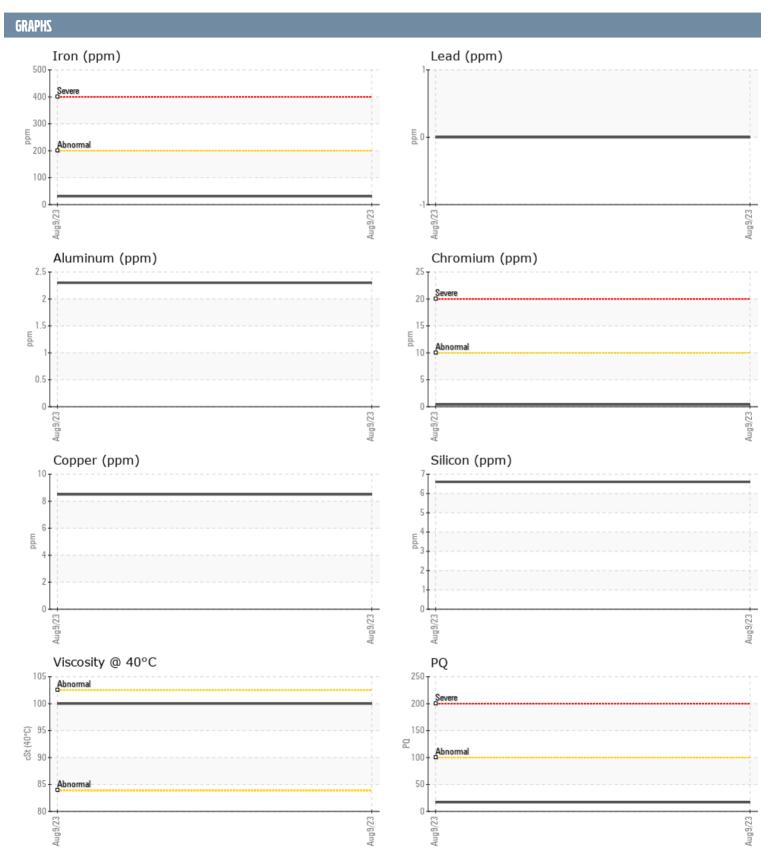

## **VOLVO PENTA 3950006952 - PORT IPS**

Sample No: VPA050624
Oil Type: NOT GIVEN

| SAMPLE INFORM | ATION |                |      |  |
|---------------|-------|----------------|------|--|
| Sample Number |       | VPA050624      | <br> |  |
| Sample Date   |       | 09 Aug 2023    | <br> |  |
| Machine Hours |       | 150            | <br> |  |
| Oil Hours     |       | 0              | <br> |  |
| Oil Changed   |       | N/A            | <br> |  |
| Sample Status |       | NORMAL         | <br> |  |
|               |       |                |      |  |
| OIL CONDITION |       |                |      |  |
| Visc @ 40°C   | cSt   | <b>100</b>     | <br> |  |
| CONTAMINATION |       |                |      |  |
| Silicon       |       | 7              | <br> |  |
| Sodium        | ppm   | ,<br><b>■3</b> | <br> |  |
| Potassium     | ppm   | <b>6</b>       | <br> |  |
| POLASSIUITI   | ppm   |                | <br> |  |
| WEAR METALS   |       |                |      |  |
| PQ            |       | <b>17</b>      | <br> |  |
| Iron          | ppm   | <b>■31</b>     | <br> |  |
| Copper        | ppm   | 8              | <br> |  |
| Lead          | ppm   | 0              | <br> |  |
| Tin           | ppm   | 0              | <br> |  |
| Aluminum      | ppm   | 2              | <br> |  |
| Chromium      | ppm   | <b>-&lt;1</b>  | <br> |  |
| Molybdenum    | ppm   | <1             | <br> |  |
| Nickel        | ppm   | <b>-&lt;1</b>  | <br> |  |
| Titanium      | ppm   | 0              | <br> |  |
| Silver        | ppm   | 0              | <br> |  |
| Manganese     | ppm   | 5              | <br> |  |
| Vanadium      | ppm   | 0              | <br> |  |
| ADDITIVES     |       |                |      |  |
| Calcium       | nnm   | 36             | <br> |  |
| Magnesium     | ppm   | 901            | <br> |  |
| Zinc          | ppm   | 11             | <br> |  |
| Phosphorus    | ppm   | 1565           | <br> |  |
| Barium        | ppm   | 2              | <br> |  |
|               | ppm   | 619            | <br> |  |
| Boron         | ppm   | 019            | <br> |  |

## Diagnosis

Resample at the next service interval to monitor. Please specify the brand, type, and viscosity of the oil on your next sample.All component wear rates are normal. There is no indication of any contamination in the oil. The condition of the oil is acceptable for the time in service.