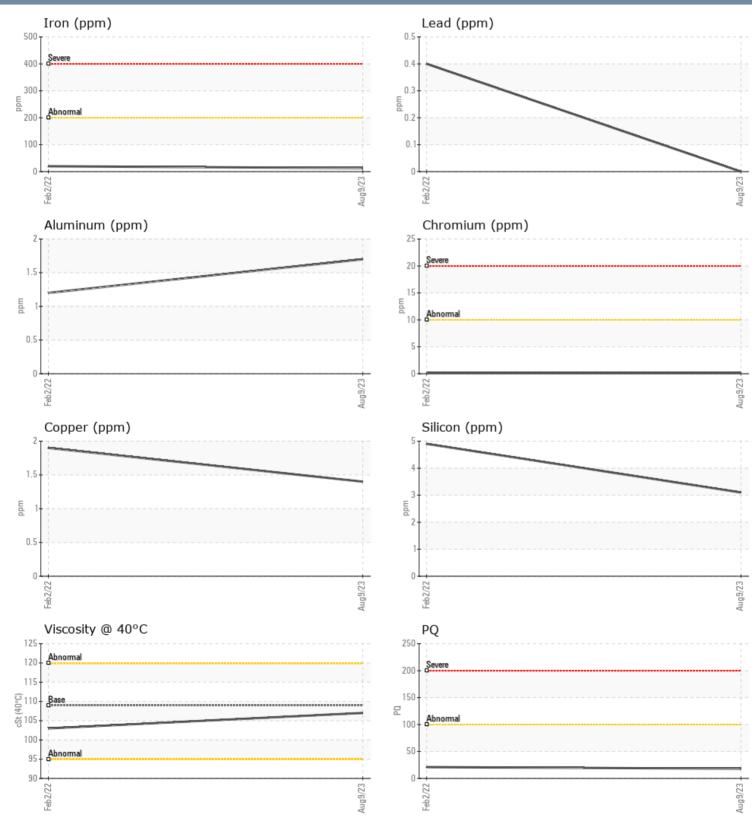

#### SAMPLE INFORMATION Sample Number VPA049553 VPA037050 Sample Date 09 Aug 2023 02 Feb 2022 Machine Hours 4 386 0 129 **Oil Hours** Oil Changed Not Changd Changed NORMAL Sample Status NORMAL **OIL CONDITION** Visc @ 40°C cSt 107 103 CONTAMINATION 5 Silicon ppm 3 <1 Sodium ppm ■ <1 Potassium ■<1 0 ppm WEAR METALS PO 18 21 Iron 13 20 ppm Copper ppm 1 2 Lead ppm 0 <1 Tin ppm <1 0 2 1 Aluminum ppm **||** <1 Chromium ppm < 1 Molybdenum 0 □ < 1 ppm Nickel ■<1 0 ppm 0 Titanium ppm 0 Silver 0 5 ppm <1 Manganese ppm ■ <1 Vanadium 0 0 ppm ADDITIVES Calcium 10 ppm 3 6 Magnesium 4 ppm Zinc ppm 3 8 Phosphorus ppm 1701 1366 Barium 2 0 ppm 322 445 Boron ppm

### Diagnosis

Resample at the next service interval to monitor.All component wear rates are normal. There is no indication of any contamination in the component. The condition of the oil is acceptable for the time in service.