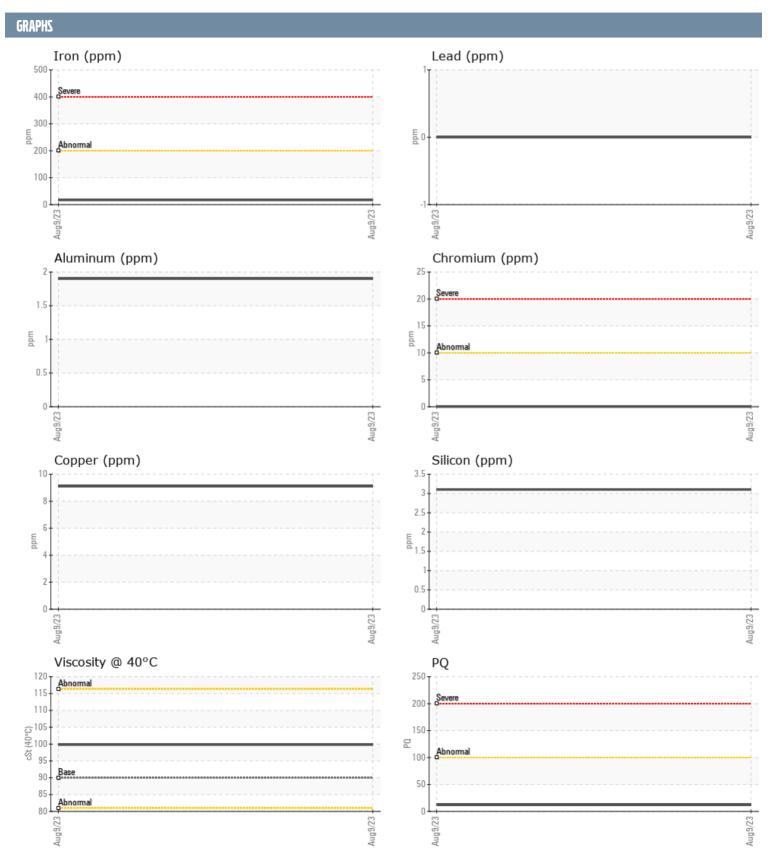

## RICK MASTERS SAM VOLVO PENTA 3200001154 - PORT IPS

Sample No: VPA036838

**Oil Type:** VOLVO PENTA GL-5 SAE 75W90

| SAMPLE INFORMA | ATION |               |      |  |
|----------------|-------|---------------|------|--|
| Sample Number  |       | VPA036838     | <br> |  |
| Sample Date    |       | 09 Aug 2023   | <br> |  |
| Machine Hours  |       | 86            | <br> |  |
| Oil Hours      |       | 0             | <br> |  |
| Oil Changed    |       | Changed       | <br> |  |
| Sample Status  |       | NORMAL        | <br> |  |
|                |       |               |      |  |
| OIL CONDITION  |       |               |      |  |
| Visc @ 40°C    | cSt   | ■99.8         | <br> |  |
| CONTAMINATION  |       |               |      |  |
| Silicon        | ppm   | 3             | <br> |  |
| Sodium         | ppm   | <b>■&lt;1</b> | <br> |  |
| Potassium      | ppm   | <b>5</b>      | <br> |  |
|                | 111   |               |      |  |
| WEAR METALS    |       |               |      |  |
| PQ             |       | <b>12</b>     | <br> |  |
| Iron           | ppm   | ■17           | <br> |  |
| Copper         | ppm   | 9             | <br> |  |
| Lead           | ppm   | 0             | <br> |  |
| Tin            | ppm   | 0             | <br> |  |
| Aluminum       | ppm   | 2             | <br> |  |
| Chromium       | ppm   | <b>0</b>      | <br> |  |
| Molybdenum     | ppm   | <b>■</b> 0    | <br> |  |
| Nickel         | ppm   | <b>□</b> <1   | <br> |  |
| Titanium       | ppm   | 0             | <br> |  |
| Silver         | ppm   | 0             | <br> |  |
| Manganese      | ppm   | <b>■</b> 2    | <br> |  |
| Vanadium       | ppm   | 0             | <br> |  |
| ADDITIVES      |       |               |      |  |
| Calcium        | ppm   | <b>□</b> 65   | <br> |  |
| Magnesium      | ppm   | 848           | <br> |  |
| Zinc           | ppm   | <b>11</b>     | <br> |  |
| Phosphorus     | ppm   | <b>■1545</b>  | <br> |  |
| Barium         | ppm   | <b>2</b>      | <br> |  |
| Boron          | ppm   | <b>■</b> 606  | <br> |  |
|                | PP    |               |      |  |