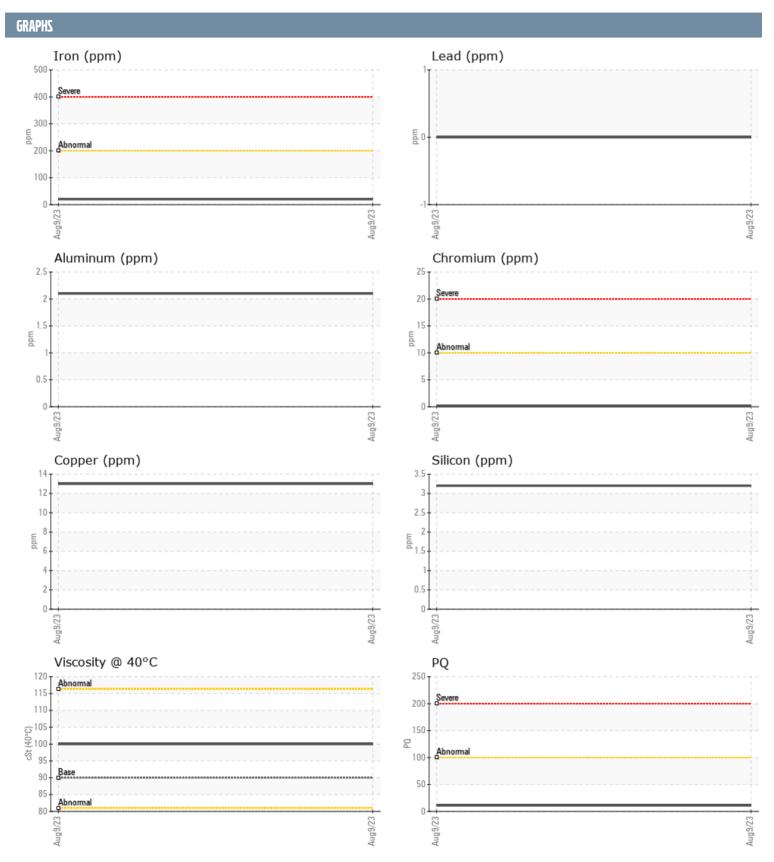

## RICK MASTERS SAM VOLVO PENTA 3200001164 - STARBOARD IPS

Sample No: VPA036843

**Oil Type:** VOLVO PENTA GL-5 SAE 75W90

| CAMPLE INCORN | IATION |               |      |  |
|---------------|--------|---------------|------|--|
| SAMPLE INFORM | IATIUN |               |      |  |
| Sample Number |        | VPA036843     | <br> |  |
| Sample Date   |        | 09 Aug 2023   | <br> |  |
| Machine Hours |        | 87            | <br> |  |
| Oil Hours     |        | 0             | <br> |  |
| Oil Changed   |        | Changed       | <br> |  |
| Sample Status |        | NORMAL        | <br> |  |
| All COMPLETON |        |               |      |  |
| OIL CONDITION |        |               |      |  |
| Visc @ 40°C   | cSt    | <b>100</b>    | <br> |  |
| CONTAMINATION | N      |               |      |  |
| Silicon       | ppm    | 3             | <br> |  |
| Sodium        | ppm    | <b>■&lt;1</b> | <br> |  |
| Potassium     | ppm    | <b>5</b>      | <br> |  |
|               | la la  |               |      |  |
| WEAR METALS   |        |               |      |  |
| PQ            |        | <b>11</b>     | <br> |  |
| Iron          | ppm    | <b>20</b>     | <br> |  |
| Copper        | ppm    | <b>13</b>     | <br> |  |
| Lead          | ppm    | 0             | <br> |  |
| Tin           | ppm    | 0             | <br> |  |
| Aluminum      | ppm    | 2             | <br> |  |
| Chromium      | ppm    | <b>-&lt;1</b> | <br> |  |
| Molybdenum    | ppm    | <b>0</b>      | <br> |  |
| Nickel        | ppm    | <b>-&lt;1</b> | <br> |  |
| Titanium      | ppm    | 0             | <br> |  |
| Silver        | ppm    | 0             | <br> |  |
| Manganese     | ppm    | <b>2</b>      | <br> |  |
| Vanadium      | ppm    | 0             | <br> |  |
| ADDITIVES     |        |               |      |  |
| Calcium       | ppm    | <b>41</b>     | <br> |  |
| Magnesium     | ppm    | 820           | <br> |  |
| Zinc          | ppm    | <b>10</b>     | <br> |  |
| Phosphorus    | ppm    | <b>1541</b>   | <br> |  |
| Barium        | ppm    | <b>2</b>      | <br> |  |
| Boron         | ppm    | <b>609</b>    | <br> |  |
|               |        |               |      |  |

## Diagnosis

Resample at the next service interval to monitor. All component wear rates are normal. There is no indication of any contamination in the oil. The condition of the oil is acceptable for the time in service.