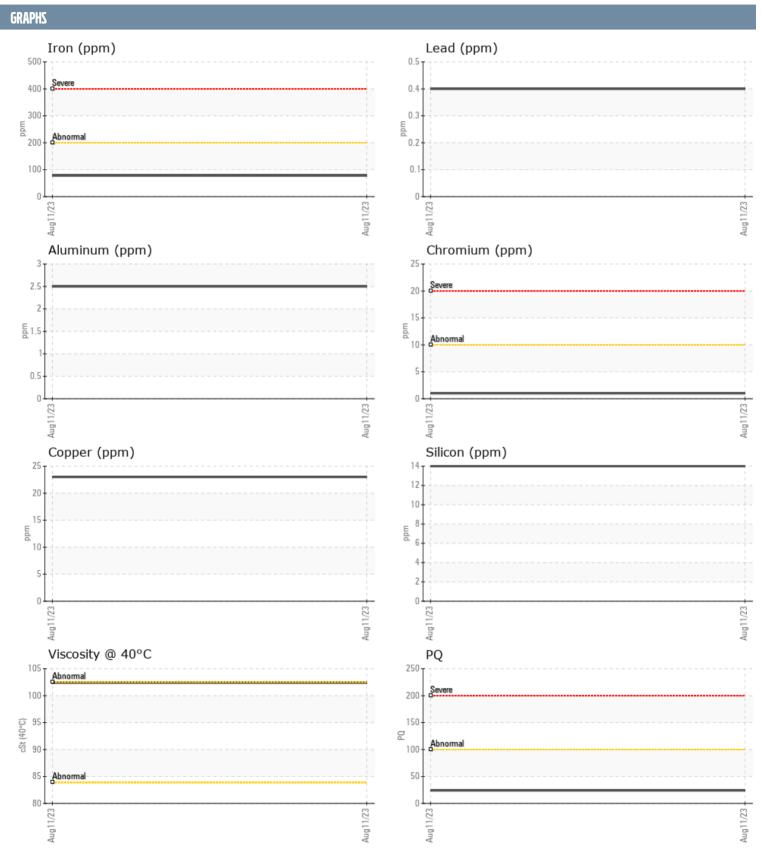

## 39400028966 - STARBOARD IPS

Sample No: VPA056309
Oil Type: NOT GIVEN

| SAMPLE INFORM | IATION |              |      |  |
|---------------|--------|--------------|------|--|
|               |        |              |      |  |
| Sample Number |        | VPA056309    | <br> |  |
| Sample Date   |        | 11 Aug 2023  | <br> |  |
| Machine Hours |        | 1054         | <br> |  |
| Oil Hours     |        | 0            | <br> |  |
| Oil Changed   |        | N/A          | <br> |  |
| Sample Status |        | NORMAL       | <br> |  |
| OIL CONDITION |        |              |      |  |
| Visc @ 40°C   | cSt    | <b>102.4</b> | <br> |  |
| CONTAMINATION | N      |              |      |  |
| Silicon       | ppm    | 14           | <br> |  |
| Sodium        | ppm    | <b>1</b>     | <br> |  |
| Potassium     | ppm    | <b>1</b> 0   | <br> |  |
|               | le le  |              |      |  |
| WEAR METALS   |        |              |      |  |
| PQ            |        | <b>24</b>    | <br> |  |
| Iron          | ppm    | <b>78</b>    | <br> |  |
| Copper        | ppm    | <b>23</b>    | <br> |  |
| Lead          | ppm    | <1           | <br> |  |
| Tin           | ppm    | 0            | <br> |  |
| Aluminum      | ppm    | 2            | <br> |  |
| Chromium      | ppm    | <b>1</b>     | <br> |  |
| Molybdenum    | ppm    | <1           | <br> |  |
| Nickel        | ppm    | <b>1</b>     | <br> |  |
| Titanium      | ppm    | 0            | <br> |  |
| Silver        | ppm    | 2            | <br> |  |
| Manganese     | ppm    | 8            | <br> |  |
| Vanadium      | ppm    | 0            | <br> |  |
| ADDITIVES     |        |              |      |  |
| Calcium       | ppm    | 19           | <br> |  |
| Magnesium     | ppm    | 250          | <br> |  |
| Zinc          | ppm    | 13           | <br> |  |
| Phosphorus    | ppm    | 1817         | <br> |  |
| Barium        | ppm    | 2            | <br> |  |
| Boron         | ppm    | 471          | <br> |  |
|               | 1.1    |              |      |  |