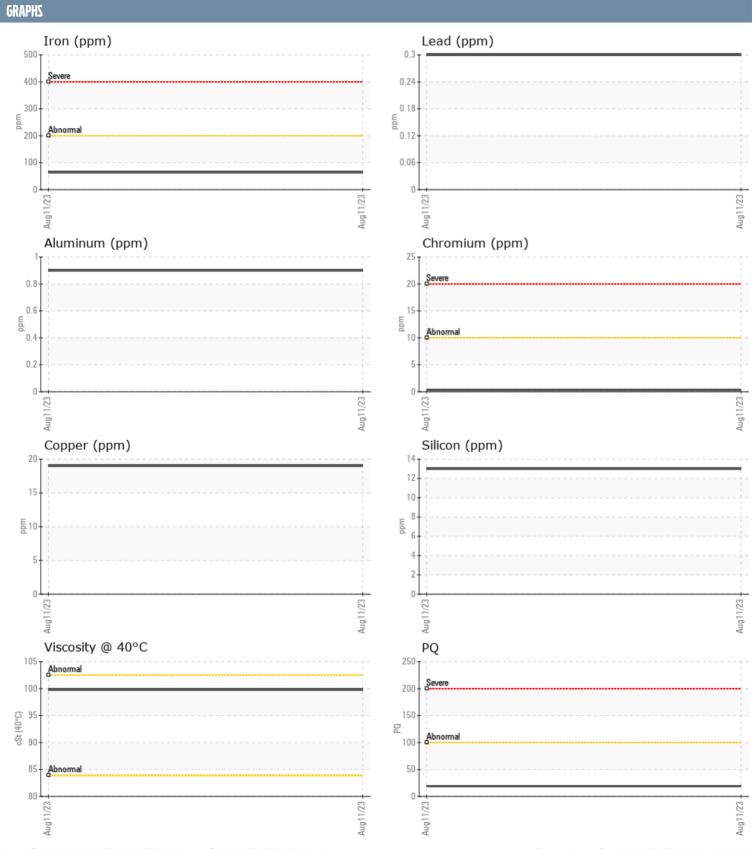

## 39400028559 - CENTER IPS

Sample No: VPA056304
Oil Type: NOT GIVEN

| SAMPLE INFORM | ATION |             |   |      |
|---------------|-------|-------------|---|------|
| Sample Number |       | VPA056304   |   | <br> |
| Sample Date   |       | 11 Aug 2023 |   | <br> |
| Machine Hours |       | 1028        |   | <br> |
| Oil Hours     |       | 0           |   | <br> |
| Oil Changed   |       | N/A         |   | <br> |
| Sample Status |       | NORMAL      |   | <br> |
|               |       |             | _ |      |
| OIL CONDITION |       |             |   |      |
| Visc @ 40°C   | cSt   | ■99.8       |   | <br> |
| CONTAMINATION |       |             |   |      |
| Silicon       | ppm   | 13          |   | <br> |
| Sodium        | ppm   | <b>■</b> 0  |   | <br> |
| Potassium     | ppm   | ■8          |   | <br> |
| WEAD METALS   |       |             |   |      |
| WEAR METALS   |       |             |   |      |
| PQ            |       | <b>1</b> 9  |   | <br> |
| Iron          | ppm   | <b>64</b>   |   | <br> |
| Copper        | ppm   | 19          |   | <br> |
| Lead          | ppm   | <1          |   | <br> |
| Tin           | ppm   | 0           |   | <br> |
| Aluminum      | ppm   | <1          |   | <br> |
| Chromium      | ppm   | <b></b>     |   | <br> |
| Molybdenum    | ppm   | 2           |   | <br> |
| Nickel        | ppm   | <b>1</b>    |   | <br> |
| Titanium      | ppm   | 0           |   | <br> |
| Silver        | ppm   | <1          |   | <br> |
| Manganese     | ppm   | 5           |   | <br> |
| Vanadium      | ppm   | 0           |   | <br> |
| ADDITIVES     |       |             |   |      |
| Calcium       | ppm   | 20          |   | <br> |
| Magnesium     | ppm   | 117         |   | <br> |
| Zinc          | ppm   | 9           |   | <br> |
| Phosphorus    | ppm   | 1432        |   | <br> |
| Barium        | ppm   | 2           |   | <br> |
| Boron         | ppm   | 352         |   | <br> |
|               |       |             |   |      |