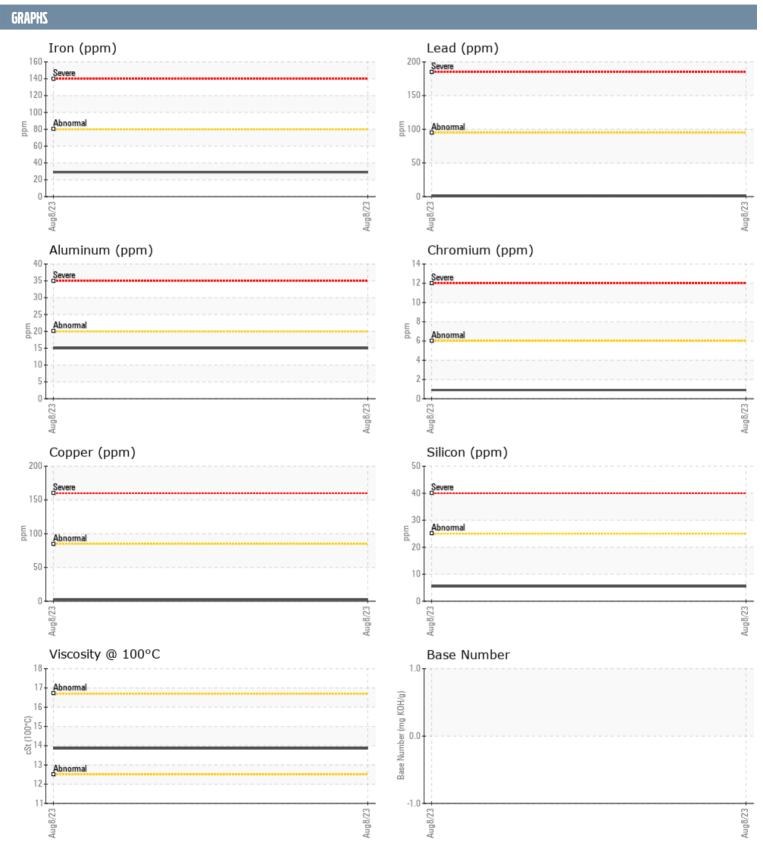

## VOLVO PENTA 2006021825 - PORT DIESEL ENGINE

Sample No: VPA056811
Oil Type: NOT GIVEN

| Sample Number                                                                                                                                                                                                                                                                                                                                                                                                                                                                                                                                                                                                                                                                                                                                                                                                                                                                                                                                                                                                                                                                                                                                                                                                                                                                                                                                                                                                                                                                                                                                                                                                                                                                                                                                                                                                                                                                                                                                                                                                                                                                                                                |                |       |               |      |  |
|------------------------------------------------------------------------------------------------------------------------------------------------------------------------------------------------------------------------------------------------------------------------------------------------------------------------------------------------------------------------------------------------------------------------------------------------------------------------------------------------------------------------------------------------------------------------------------------------------------------------------------------------------------------------------------------------------------------------------------------------------------------------------------------------------------------------------------------------------------------------------------------------------------------------------------------------------------------------------------------------------------------------------------------------------------------------------------------------------------------------------------------------------------------------------------------------------------------------------------------------------------------------------------------------------------------------------------------------------------------------------------------------------------------------------------------------------------------------------------------------------------------------------------------------------------------------------------------------------------------------------------------------------------------------------------------------------------------------------------------------------------------------------------------------------------------------------------------------------------------------------------------------------------------------------------------------------------------------------------------------------------------------------------------------------------------------------------------------------------------------------|----------------|-------|---------------|------|--|
| Sample Date                                                                                                                                                                                                                                                                                                                                                                                                                                                                                                                                                                                                                                                                                                                                                                                                                                                                                                                                                                                                                                                                                                                                                                                                                                                                                                                                                                                                                                                                                                                                                                                                                                                                                                                                                                                                                                                                                                                                                                                                                                                                                                                  | SAMPLE INFORMA | ATION |               |      |  |
| Sample Date                                                                                                                                                                                                                                                                                                                                                                                                                                                                                                                                                                                                                                                                                                                                                                                                                                                                                                                                                                                                                                                                                                                                                                                                                                                                                                                                                                                                                                                                                                                                                                                                                                                                                                                                                                                                                                                                                                                                                                                                                                                                                                                  | Sample Number  |       | VPA056811     | <br> |  |
| Machine Hours         505           Oil Hours         0           Oil Changed         N/A           Sample Status         NORMAL           OIL CONDITION           Visc @ 100°C                                                                                                                                                                                                                                                                                                                                                                                                                                                                                                                                                                                                                                                                                                                                                                                                                                                                                                                                                                                                                                                                                                                                                                                                                                                                                                                                                                                                                                                                                                                                                                                                                                                                                                                                                                                                                                                                                                                                              |                |       | 08 Aug 2023   | <br> |  |
| Oil Changed                                                                                                                                                                                                                                                                                                                                                                                                                                                                                                                                                                                                                                                                                                                                                                                                                                                                                                                                                                                                                                                                                                                                                                                                                                                                                                                                                                                                                                                                                                                                                                                                                                                                                                                                                                                                                                                                                                                                                                                                                                                                                                                  | •              |       | _             | <br> |  |
| NORMAL                                                                                                                                                                                                                                                                                                                                                                                                                                                                                                                                                                                                                                                                                                                                                                                                                                                                                                                                                                                                                                                                                                                                                                                                                                                                                                                                                                                                                                                                                                                                                                                                                                                                                                                                                                                                                                                                                                                                                                                                                                                                                                                       | Oil Hours      |       |               | <br> |  |
| NORMAL                                                                                                                                                                                                                                                                                                                                                                                                                                                                                                                                                                                                                                                                                                                                                                                                                                                                                                                                                                                                                                                                                                                                                                                                                                                                                                                                                                                                                                                                                                                                                                                                                                                                                                                                                                                                                                                                                                                                                                                                                                                                                                                       | Oil Changed    |       | N/A           | <br> |  |
| Visc @ 100°C                                                                                                                                                                                                                                                                                                                                                                                                                                                                                                                                                                                                                                                                                                                                                                                                                                                                                                                                                                                                                                                                                                                                                                                                                                                                                                                                                                                                                                                                                                                                                                                                                                                                                                                                                                                                                                                                                                                                                                                                                                                                                                                 |                |       |               | <br> |  |
| Visc @ 100°C                                                                                                                                                                                                                                                                                                                                                                                                                                                                                                                                                                                                                                                                                                                                                                                                                                                                                                                                                                                                                                                                                                                                                                                                                                                                                                                                                                                                                                                                                                                                                                                                                                                                                                                                                                                                                                                                                                                                                                                                                                                                                                                 | OIL CONDITION  |       |               |      |  |
| Contamination   Soot %                                                                                                                                                                                                                                                                                                                                                                                                                                                                                                                                                                                                                                                                                                                                                                                                                                                                                                                                                                                                                                                                                                                                                                                                                                                                                                                                                                                                                                                                                                                                                                                                                                                                                                                                                                                                                                                                                                                                                                                                                                                                                                       |                | cC+   | <b>12.06</b>  |      |  |
| CONTAMINATION                                                                                                                                                                                                                                                                                                                                                                                                                                                                                                                                                                                                                                                                                                                                                                                                                                                                                                                                                                                                                                                                                                                                                                                                                                                                                                                                                                                                                                                                                                                                                                                                                                                                                                                                                                                                                                                                                                                                                                                                                                                                                                                |                |       | _             | <br> |  |
| Soot %                                                                                                                                                                                                                                                                                                                                                                                                                                                                                                                                                                                                                                                                                                                                                                                                                                                                                                                                                                                                                                                                                                                                                                                                                                                                                                                                                                                                                                                                                                                                                                                                                                                                                                                                                                                                                                                                                                                                                                                                                                                                                                                       |                |       | 37            | <br> |  |
| Nitration (PA)                                                                                                                                                                                                                                                                                                                                                                                                                                                                                                                                                                                                                                                                                                                                                                                                                                                                                                                                                                                                                                                                                                                                                                                                                                                                                                                                                                                                                                                                                                                                                                                                                                                                                                                                                                                                                                                                                                                                                                                                                                                                                                               | CONTAMINATION  |       |               |      |  |
| Sulfation (PA)                                                                                                                                                                                                                                                                                                                                                                                                                                                                                                                                                                                                                                                                                                                                                                                                                                                                                                                                                                                                                                                                                                                                                                                                                                                                                                                                                                                                                                                                                                                                                                                                                                                                                                                                                                                                                                                                                                                                                                                                                                                                                                               | Soot %         | %     | <b>0.4</b>    | <br> |  |
| Glycol                                                                                                                                                                                                                                                                                                                                                                                                                                                                                                                                                                                                                                                                                                                                                                                                                                                                                                                                                                                                                                                                                                                                                                                                                                                                                                                                                                                                                                                                                                                                                                                                                                                                                                                                                                                                                                                                                                                                                                                                                                                                                                                       | Nitration (PA) | %     | 52            | <br> |  |
| Fuel % < 1.0 Silicon ppm 6 Sodium ppm 0 Sodium ppm 0                                                                                                                                                                                                                                                                                                                                                                                                                                                                                                                                                                                                                                                                                                                                                                                                                                                                                                                                                                                                                                                                                                                                                                                                                                                                                                                                                                                                                                                                                                                                                                                                                                                                                                                                                                                                                                                                                                                                                                                                                                                                         | Sulfation (PA) | %     | 52            | <br> |  |
| Solicon                                                                                                                                                                                                                                                                                                                                                                                                                                                                                                                                                                                                                                                                                                                                                                                                                                                                                                                                                                                                                                                                                                                                                                                                                                                                                                                                                                                                                                                                                                                                                                                                                                                                                                                                                                                                                                                                                                                                                                                                                                                                                                                      | Glycol         | %     | NEG           | <br> |  |
| Sodium                                                                                                                                                                                                                                                                                                                                                                                                                                                                                                                                                                                                                                                                                                                                                                                                                                                                                                                                                                                                                                                                                                                                                                                                                                                                                                                                                                                                                                                                                                                                                                                                                                                                                                                                                                                                                                                                                                                                                                                                                                                                                                                       | Fuel           | %     | <1.0          | <br> |  |
| Near METALS   Near METALS   Near METALS     Near METALS   Near METALS     Near METALS   Near METALS     Near METALS   Near METALS     Near METALS   Near METALS     Near METALS   Near METALS     Near METALS   Near METALS     Near METALS   Near METALS     Near MetaLS   Near METALS     Near MetaLS   Near METALS     Near MetaLS   Near METALS     Near MetaLS   Near METALS     Near MetaLS   Near METALS     Near MetaLS   Near METALS     Near MetaLS   Near METALS     Near MetaLS   Near METALS     Near MetaLS   Near METALS     Near MetaLS   Near METALS     Near MetaLS   Near METALS     Near MetaLS   Near METALS     Near MetaLS   Near METALS     Near MetaLS   Near METALS     Near MetaLS     Near MetaLS     Near MetaLS     Near MetaLS     Near MetaLS     Near MetaLS     Near MetaLS     Near MetaLS     Near MetaLS     Near MetaLS     Near MetaLS     Near MetaLS     Near MetaLS     Near MetaLS     Near MetaLS     Near MetaLS     Near MetaLS     Near MetaLS     Near MetaLS     Near MetaLS     Near MetaLS     Near MetaLS     Near MetaLS     Near MetaLS     Near MetaLS     Near MetaLS     Near MetaLS     Near MetaLS     Near MetaLS     Near MetaLS     Near MetaLS     Near MetaLS     Near MetaLS     Near MetaLS     Near MetaLS     Near MetaLS     Near MetaLS     Near MetaLS     Near MetaLS     Near MetaLS     Near MetaLS     Near MetaLS     Near MetaLS     Near MetaLS     Near MetaLS     Near MetaLS     Near MetaLS     Near MetaLS     Near MetaLS     Near MetaLS     Near MetaLS     Near MetaLS     Near MetaLS     Near MetaLS     Near MetaLS     Near MetaLS     Near MetaLS     Near MetaLS     Near MetaLS     Near MetaLS     Near MetaLS     Near MetaLS     Near MetaLS     Near MetaLS     Near MetaLS     Near MetaLS     Near MetaLS     Near MetaLS     Near MetaLS     Near MetaLS     Near MetaLS     Near MetaLS     Near MetaLS     Near MetaLS     Near MetaLS     Near MetaLS     Near MetaLS     Near MetaLS     Near MetaLS     Near MetaLS     Near MetaLS     Near MetaLS     Near MetaLS     Near MetaLS     Near MetaLS     Near MetaL | Silicon        | ppm   | <b>6</b>      | <br> |  |
| WEAR METALS           Iron         ppm         29                                                                                                    -                                                                                                                                                                                                                                                                                                                                                                                                                                                                                                                                                                                                                                                                                                                                                                                                                                                                                                                                                                                                                                                                                                                                                                                                                                                                                                                                                                                                                                                                                                                                                                                                                                                                                                                                                                                                                                                                                                                                                                       | Sodium         | ppm   |               | <br> |  |
| Tron                                                                                                                                                                                                                                                                                                                                                                                                                                                                                                                                                                                                                                                                                                                                                                                                                                                                                                                                                                                                                                                                                                                                                                                                                                                                                                                                                                                                                                                                                                                                                                                                                                                                                                                                                                                                                                                                                                                                                                                                                                                                                                                         | Potassium      | ppm   | <b>■&lt;1</b> | <br> |  |
| Copper         ppm         2 <td>WEAR METALS</td> <td></td> <td></td> <td></td> <td></td>                                                                                                                                                                                                                                                                                                                                                                                                                                                                                                                                                                                                                                                                                                                                                                                                                                                                                                                                                                                                                                                                                                                                                                                                                                                                                                                                                                                                                                                                                                                                                                                                                                                                                                                                                                                                                                                                                                                                                                                                                                    | WEAR METALS    |       |               |      |  |
| Lead       ppm       <1                                                                                                                                                                                                                                                                                                                                                                                                                                                                                                                                                                                                                                                                                                                                                                                                                                                                                                                                                                                                                                                                                                                                                                                                                                                                                                                                                                                                                                                                                                                                                                                                                                                                                                                                                                                                                                                                                                                                                                                                                                                                                                      | Iron           | ppm   | <b>■29</b>    | <br> |  |
| Tin ppm 0 Aluminum ppm 15                                                                                                                                                                                                                                                                                                                                                                                                                                                                                                                                                                                                                                                                                                                                                                                                                                                                                                                                                                                                                                                                                                                                                                                                                                                                                                                                                                                                                                                                                                                                                                                                                                                                                                                                                                                                                                                                                                                                                                                                                                                                                                    | Copper         | ppm   | <b>2</b>      | <br> |  |
| Aluminum ppm 15                                                                                                                                                                                                                                                                                                                                                                                                                                                                                                                                                                                                                                                                                                                                                                                                                                                                                                                                                                                                                                                                                                                                                                                                                                                                                                                                                                                                                                                                                                                                                                                                                                                                                                                                                                                                                                                                                                                                                                                                                                                                                                              | Lead           | ppm   | <b>□</b> <1   | <br> |  |
| Chromium         ppm         <1                                                                                                                                                                                                                                                                                                                                                                                                                                                                                                                                                                                                                                                                                                                                                                                                                                                                                                                                                                                                                                                                                                                                                                                                                                                                                                                                                                                                                                                                                                                                                                                                                                                                                                                                                                                                                                                                                                                                                                                                                                                                                              | Tin            | ppm   | ■0            | <br> |  |
| Molybdenum         ppm         60              Nickel         ppm         <1                                                                                                                                                                                                                                                                                                                                                                                                                                                                                                                                                                                                                                                                                                                                                                                                                                                                                                                                                                                                                                                                                                                                                                                                                                                                                                                                                                                                                                                                                                                                                                                                                                                                                                                                                                                                                                                                                                                                                                                                                                                 | Aluminum       | ppm   | <b>15</b>     | <br> |  |
| Nickel         ppm                                                                                                      <                                                                                                                                                                                                                                                                                                                                                                                                                                                                                                                                                                                                                                                                                                                                                                                                                                                                                                                                                                                                                                                                                                                                                                                                                                                                                                                                                                                                                                                                                                                                                                                                                                                                                                                                                                                                                                                                                                                                                                                                    | Chromium       | ppm   | <b>■&lt;1</b> | <br> |  |
| Titanium ppm 0 Silver ppm <-1                                                                                                                                                                                                                                                                                                                                                                                                                                                                                                                                                                                                                                                                                                                                                                                                                                                                                                                                                                                                                                                                                                                                                                                                                                                                                                                                                                                                                                                                                                                                                                                                                                                                                                                                                                                                                                                                                                                                                                                                                                                                                                | Molybdenum     | ppm   | <b>60</b>     | <br> |  |
| Silver         ppm         <1 </td <td>Nickel</td> <td>ppm</td> <td><b>■&lt;1</b></td> <td><br/></td> <td></td>                                                                                                                                                                                                                                                                                                                                                                                                                                                                                                                                                                                                                                                                                                                                                                                                                                                                                                                                                                                                                                                                                                                                                                                                                                                                                                                                                                                                                                                                                                                                                                                                                                                                                                                                                                                                                                                                                                                                                                                                              | Nickel         | ppm   | <b>■&lt;1</b> | <br> |  |
| Manganese         ppm         <1              Vanadium         ppm         0              ADDITIVES           Calcium         ppm         1036              Magnesium         ppm         898              Zinc         ppm         1195              Phosphorus         ppm         1002              Barium         ppm         2                                                                                                                                                                                                                                                                                                                                                                                                                                                                                                                                                                                                                                                                                                                                                                                                                                                                                                                                                                                                                                                                                                                                                                                                                                                                                                                                                                                                                                                                                                                                                                                                                                                                                                                                                                                          | Titanium       | ppm   | <b>0</b>      | <br> |  |
| Vanadium         ppm         0              ADDITIVES           Calcium         ppm         1036              Magnesium         ppm         898              Zinc         ppm         1195              Phosphorus         ppm         1002              Barium         ppm         2                                                                                                                                                                                                                                                                                                                                                                                                                                                                                                                                                                                                                                                                                                                                                                                                                                                                                                                                                                                                                                                                                                                                                                                                                                                                                                                                                                                                                                                                                                                                                                                                                                                                                                                                                                                                                                        |                | ppm   | <b>■&lt;1</b> | <br> |  |
| ADDITIVES  Calcium ppm 1036  Magnesium ppm 8898  Zinc ppm 1195  Phosphorus ppm 1002  Barium ppm 2                                                                                                                                                                                                                                                                                                                                                                                                                                                                                                                                                                                                                                                                                                                                                                                                                                                                                                                                                                                                                                                                                                                                                                                                                                                                                                                                                                                                                                                                                                                                                                                                                                                                                                                                                                                                                                                                                                                                                                                                                            | Manganese      | ppm   | <1            | <br> |  |
| Calcium         ppm         1036              Magnesium         ppm         898              Zinc         ppm         1195              Phosphorus         ppm         1002              Barium         ppm         2                                                                                                                                                                                                                                                                                                                                                                                                                                                                                                                                                                                                                                                                                                                                                                                                                                                                                                                                                                                                                                                                                                                                                                                                                                                                                                                                                                                                                                                                                                                                                                                                                                                                                                                                                                                                                                                                                                        | Vanadium       | ppm   | 0             | <br> |  |
| Calcium         ppm         1036              Magnesium         ppm         898              Zinc         ppm         1195              Phosphorus         ppm         1002              Barium         ppm         2                                                                                                                                                                                                                                                                                                                                                                                                                                                                                                                                                                                                                                                                                                                                                                                                                                                                                                                                                                                                                                                                                                                                                                                                                                                                                                                                                                                                                                                                                                                                                                                                                                                                                                                                                                                                                                                                                                        | ADDITIVES      |       |               |      |  |
| Magnesium         ppm         898              Zinc         ppm         1195              Phosphorus         ppm         1002              Barium         ppm         2                                                                                                                                                                                                                                                                                                                                                                                                                                                                                                                                                                                                                                                                                                                                                                                                                                                                                                                                                                                                                                                                                                                                                                                                                                                                                                                                                                                                                                                                                                                                                                                                                                                                                                                                                                                                                                                                                                                                                      |                | ppm   | <b>1036</b>   | <br> |  |
| Zinc         ppm         1195              Phosphorus         ppm         1002              Barium         ppm         2                                                                                                                                                                                                                                                                                                                                                                                                                                                                                                                                                                                                                                                                                                                                                                                                                                                                                                                                                                                                                                                                                                                                                                                                                                                                                                                                                                                                                                                                                                                                                                                                                                                                                                                                                                                                                                                                                                                                                                                                     |                |       |               | <br> |  |
| Phosphorus         ppm         1002              Barium         ppm         2                                                                                                                                                                                                                                                                                                                                                                                                                                                                                                                                                                                                                                                                                                                                                                                                                                                                                                                                                                                                                                                                                                                                                                                                                                                                                                                                                                                                                                                                                                                                                                                                                                                                                                                                                                                                                                                                                                                                                                                                                                                | _              |       |               | <br> |  |
| Barium ppm <b>2</b>                                                                                                                                                                                                                                                                                                                                                                                                                                                                                                                                                                                                                                                                                                                                                                                                                                                                                                                                                                                                                                                                                                                                                                                                                                                                                                                                                                                                                                                                                                                                                                                                                                                                                                                                                                                                                                                                                                                                                                                                                                                                                                          |                |       |               | <br> |  |
|                                                                                                                                                                                                                                                                                                                                                                                                                                                                                                                                                                                                                                                                                                                                                                                                                                                                                                                                                                                                                                                                                                                                                                                                                                                                                                                                                                                                                                                                                                                                                                                                                                                                                                                                                                                                                                                                                                                                                                                                                                                                                                                              | •              |       |               | <br> |  |
|                                                                                                                                                                                                                                                                                                                                                                                                                                                                                                                                                                                                                                                                                                                                                                                                                                                                                                                                                                                                                                                                                                                                                                                                                                                                                                                                                                                                                                                                                                                                                                                                                                                                                                                                                                                                                                                                                                                                                                                                                                                                                                                              |                | ppm   | <u></u> 5     | <br> |  |