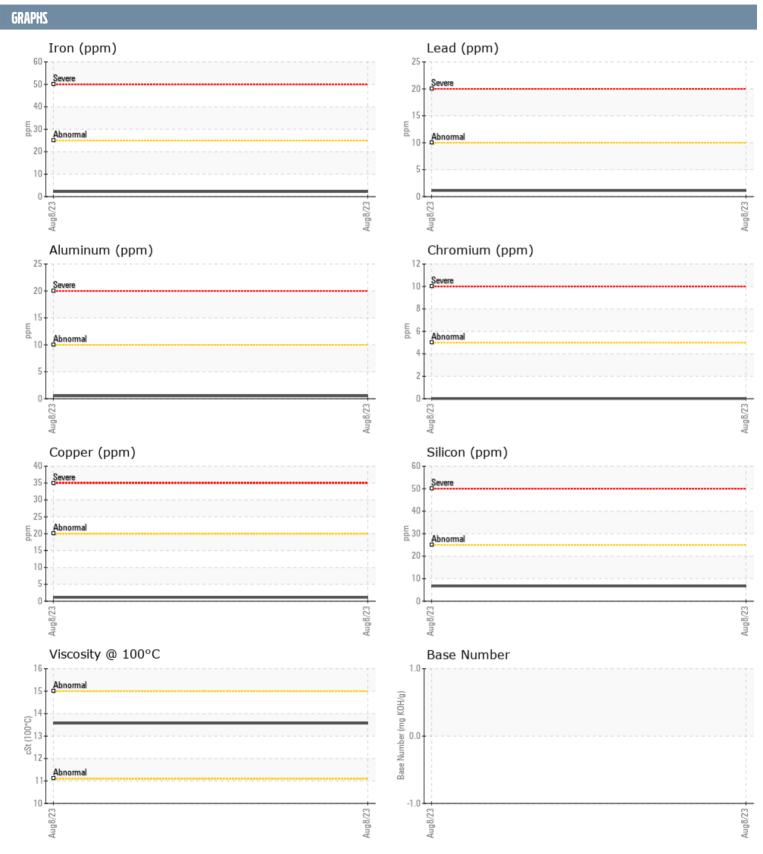

## ONAN H070089400 - GENSET

Sample No: VPA056814
Oil Type: NOT GIVEN

| SAMPLE INFORMATION |     |               |  |  |  |
|--------------------|-----|---------------|--|--|--|
| Sample Number      |     | VPA056814     |  |  |  |
| Sample Date        |     | 08 Aug 2023   |  |  |  |
| Machine Hours      |     | 595           |  |  |  |
| Oil Hours          |     | 0             |  |  |  |
| Oil Changed        |     | N/A           |  |  |  |
| Sample Status      |     | NORMAL        |  |  |  |
| OIL CONDITION      |     |               |  |  |  |
| Visc @ 100°C       | cSt | <b>13.57</b>  |  |  |  |
| Oxidation (PA)     | %   | 55            |  |  |  |
| CONTAMINATION      |     |               |  |  |  |
| Soot %             | %   | <b>□</b> 0.1  |  |  |  |
| Nitration (PA)     | %   | 43            |  |  |  |
| Sulfation (PA)     | %   | 49            |  |  |  |
| Glycol             | %   | NEG           |  |  |  |
| Fuel               | %   | <1.0          |  |  |  |
| Silicon            | ppm | <b>7</b>      |  |  |  |
| Sodium             | ppm | <b>■</b> 0    |  |  |  |
| Potassium          | ppm | <b>2</b>      |  |  |  |
| WEAR METALS        |     |               |  |  |  |
| Iron               | ppm | <b>2</b>      |  |  |  |
| Copper             | ppm | <b>1</b>      |  |  |  |
| Lead               | ppm | <b>1</b>      |  |  |  |
| Tin                | ppm | ■0            |  |  |  |
| Aluminum           | ppm | <b>■&lt;1</b> |  |  |  |
| Chromium           | ppm | ■ 0           |  |  |  |
| Molybdenum         | ppm | 54            |  |  |  |
| Nickel             | ppm | ■0            |  |  |  |
| Titanium           | ppm | 0             |  |  |  |
| Silver             | ppm | <b>■&lt;1</b> |  |  |  |
| Manganese          | ppm | 0             |  |  |  |
| Vanadium           | ppm | 0             |  |  |  |
| ADDITIVES          |     |               |  |  |  |
| Calcium            | ppm | 1205          |  |  |  |
| Magnesium          | ppm | 837           |  |  |  |
| Zinc               | ppm | 1218          |  |  |  |
| Phosphorus         | ppm | 1019          |  |  |  |
| Barium             | ppm | 2             |  |  |  |
| Boron              | ppm | 23            |  |  |  |

## Diagnosis

No corrective action is recommended at this time. Resample at the next service interval to monitor.All component wear rates are normal. There is no indication of any contamination in the oil. The condition of the oil is acceptable for the time in service.