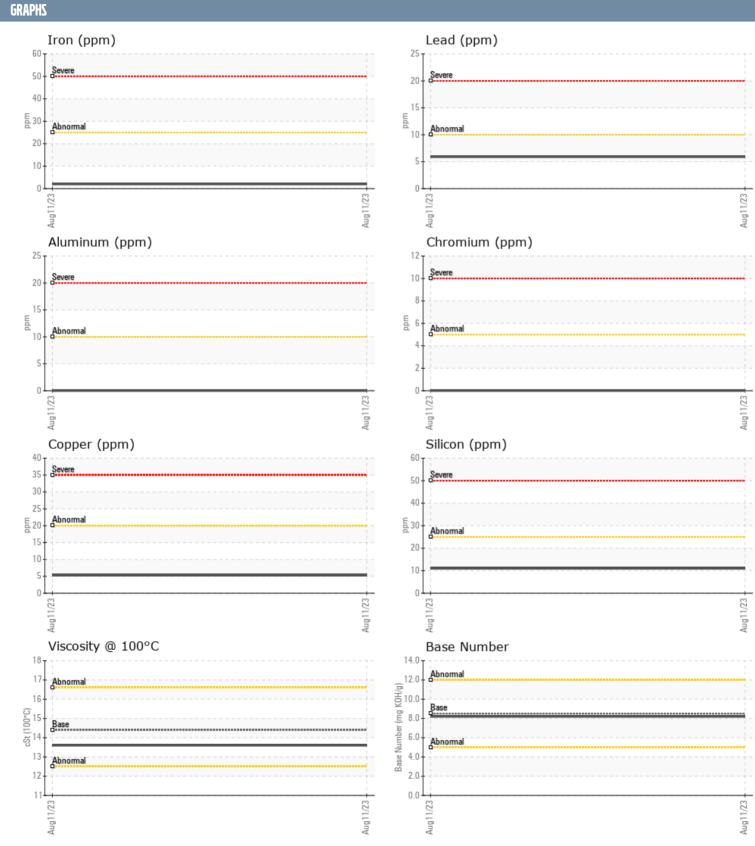

## KOHLER 483787 - GENSET

Sample No: VPA048648

Oil Type: DIESEL ENGINE OIL SAE 15W40

| SAMPLE INFORMAT  | TION     |             |      |  |
|------------------|----------|-------------|------|--|
|                  |          |             |      |  |
| Sample Number    |          | VPA048648   | <br> |  |
| Sample Date      |          | 11 Aug 2023 | <br> |  |
| Machine Hours    |          | 1888        | <br> |  |
| Oil Hours        |          | 0           | <br> |  |
| Oil Changed      |          | N/A         | <br> |  |
| Sample Status    |          | NORMAL      | <br> |  |
| OIL CONDITION    |          |             |      |  |
| Visc @ 100°C     | cSt      | <b>13.6</b> | <br> |  |
| Base Number (BN) | mg KOH/g | ■8.2        | <br> |  |
| Oxidation (PA)   | %        | 32          | <br> |  |
| Oxidation (FA)   | 70       |             | <br> |  |
| CONTAMINATION    |          |             |      |  |
| Soot %           | %        | <b>□</b> 0  | <br> |  |
| Nitration (PA)   | %        | 32          | <br> |  |
| Sulfation (PA)   | %        | 37          | <br> |  |
| Glycol           | %        | NEG         | <br> |  |
| Fuel             | %        | <1.0        | <br> |  |
| Silicon          |          |             |      |  |
|                  | ppm      | <b>■11</b>  | <br> |  |
| Sodium           | ppm      | <b>2</b>    | <br> |  |
| Potassium        | ppm      | <b>■</b> 1  | <br> |  |
| WEAR METALS      |          |             |      |  |
| Iron             | ppm      | <b>2</b>    | <br> |  |
| Copper           | ppm      | <b>5</b>    | <br> |  |
| Lead             | ppm      | <b>6</b>    | <br> |  |
| Tin              | ppm      | <b>□</b> <1 | <br> |  |
| Aluminum         | ppm      | ■0          | <br> |  |
| Chromium         | ppm      | 0           | <br> |  |
| Molybdenum       |          | <b>100</b>  | <br> |  |
| Nickel           | ppm      | _           |      |  |
|                  | ppm      | <b>0</b>    | <br> |  |
| Titanium         | ppm      | <b>■</b> <1 | <br> |  |
| Silver           | ppm      | <b>0</b>    | <br> |  |
| Manganese        | ppm      | <b>■</b> <1 | <br> |  |
| Vanadium         | ppm      | 0           | <br> |  |
| ADDITIVES        |          |             |      |  |
| Calcium          | ppm      | <b>2670</b> | <br> |  |
| Magnesium        | ppm      | <b>73</b>   | <br> |  |
| Zinc             | ppm      | <b>1244</b> | <br> |  |
| Phosphorus       | ppm      | <b>1066</b> | <br> |  |
| Barium           | ppm      | ■0          | <br> |  |
| Boron            | ppm      | ■31         | <br> |  |
|                  |          |             |      |  |

## Diagnosis

Resample at the next service interval to monitor. All component wear rates are normal. There is no indication of any contamination in the oil. The BN result indicates that there is suitable alkalinity remaining in the oil. The condition of the oil is acceptable for the time in service.