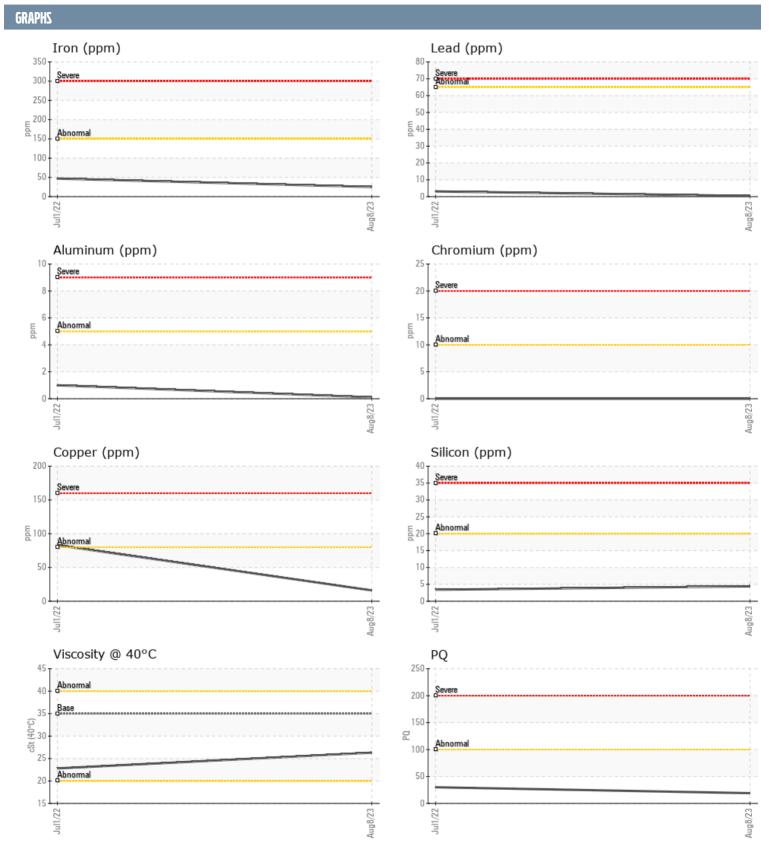

## TG-CAPUTO VOLVO PENTA 51220314153 - INBOARD - PORT GEARBOX

Sample No: VPA044451
Oil Type: DEXRON III

| SAMPLE INFORMA | ATION |               |                |      |
|----------------|-------|---------------|----------------|------|
| Sample Number  |       | VPA044451     | VPA047030      | <br> |
| Sample Date    |       | 08 Aug 2023   | 01 Jul 2022    | <br> |
| Machine Hours  |       | 319           | 280            | <br> |
| Oil Hours      |       | 0             | 0              | <br> |
| Oil Changed    |       | Changed       | Changed        | <br> |
| Sample Status  |       | NORMAL        | NORMAL         | <br> |
|                |       |               |                |      |
| OIL CONDITION  |       |               |                |      |
| Visc @ 40°C    | cSt   | <b>26.3</b>   | ■22.8          | <br> |
| CONTAMINATION  |       |               |                |      |
| Silicon        | ppm   | <b>4</b>      | <b>■</b> 3     | <br> |
| Sodium         | ppm   | <b>■</b> <1   | <b>1</b>       | <br> |
| Potassium      | ppm   | <b>2</b>      | □0             | <br> |
| WEAR METALS    |       |               |                |      |
| PQ             |       | <b>□</b> 19   | <b>□</b> 30    | <br> |
| Iron           | ppm   | ■25           | <b>1</b> 47    | <br> |
| Copper         | ppm   | <b>■16</b>    | <b>■</b> 83    | <br> |
| Lead           | ppm   | <b>■</b> <1   | 3              | <br> |
| Tin            | ppm   | <b>0</b>      | ■<1            | <br> |
| Aluminum       | ppm   | <b>■</b> <1   | 1              | <br> |
| Chromium       | ppm   | ■0            | 0              | <br> |
| Molybdenum     | ppm   | <b>■</b> <1   | o              | <br> |
| Nickel         | ppm   | ■0            | 0              | <br> |
| Titanium       | ppm   | 0             | 0              | <br> |
| Silver         | ppm   | 0             | <1             | <br> |
| Manganese      | ppm   | <b>■&lt;1</b> | <b>=</b> <1    | <br> |
| Vanadium       | ppm   | 0             | 0              | <br> |
| ADDITIVES      | 11    |               |                |      |
| Calcium        | nnm   | <b>□</b> 97   | 58             | <br> |
| Magnesium      | ppm   | <b>13</b>     | <b>□</b> 62    | <br> |
| Zinc           | ppm   | ■ 13<br>■ 34  | □ 62<br>□ 180  | <br> |
| Phosphorus     | ppm   | 270           | ■ 160<br>■ 313 | <br> |
| Barium         | ppm   | <b>0</b>      | <b>0</b>       | <br> |
|                | ppm   | <b>■</b> 0    | □ 0<br>□ 46    |      |
| Boron          | ppm   | <b>■</b> 128  | 40             | <br> |

## Diagnosis

Resample at the next service interval to monitor. All component wear rates are normal. There is no indication of any contamination in the oil. The condition of the oil is acceptable for the time in service.