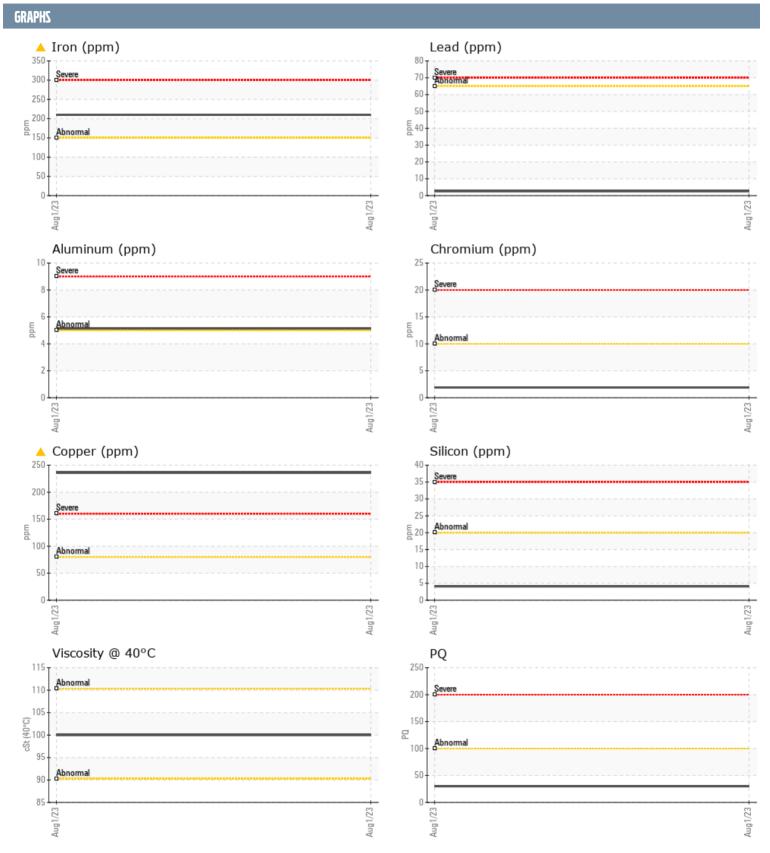

## JIM WARD VOLVO PENTA 3101003960 - INBOARD - PORT GEARBOX

Sample No: VPA045720

**Oil Type:** VALVOLINE SYNTHETIC 75W140

| SAMPLE INFORM | ATION |              |      |  |
|---------------|-------|--------------|------|--|
| Sample Number |       | VPA045720    | <br> |  |
| Sample Date   |       | 01 Aug 2023  | <br> |  |
| Machine Hours |       | 740          | <br> |  |
| Oil Hours     |       | 740          | <br> |  |
| Oil Changed   |       | Changed      | <br> |  |
| Sample Status |       | ABNORMAL     | <br> |  |
| Sample Status |       | ADITORIVIAL  |      |  |
| OIL CONDITION |       |              |      |  |
| Visc @ 40°C   | cSt   | 100          | <br> |  |
| CONTAMINATION |       |              |      |  |
| Silicon       | ppm   | <b>□</b> 4   | <br> |  |
| Sodium        | ppm   | <b>■</b> 3   | <br> |  |
| Potassium     | ppm   | ■3           | <br> |  |
| WEAR METALS   |       |              |      |  |
|               |       |              |      |  |
| PQ            |       | ■30          | <br> |  |
| Iron          | ppm   | <u>^</u> 210 | <br> |  |
| Copper        | ppm   | <u>^</u> 236 | <br> |  |
| Lead          | ppm   | <b>■</b> 3   | <br> |  |
| Tin           | ppm   | <b>5</b>     | <br> |  |
| Aluminum      | ppm   | ■5           | <br> |  |
| Chromium      | ppm   | ■2           | <br> |  |
| Molybdenum    | ppm   | 26           | <br> |  |
| Nickel        | ppm   | <u>▲</u> 42  | <br> |  |
| Titanium      | ppm   | 0            | <br> |  |
| Silver        | ppm   | 0            | <br> |  |
| Manganese     | ppm   | 4            | <br> |  |
| Vanadium      | ppm   | 0            | <br> |  |
| ADDITIDDA     |       |              |      |  |
| Calcium       | ppm   | 6            | <br> |  |
| Magnesium     | ppm   | 3            | <br> |  |
| Zinc          | ppm   | 15           | <br> |  |
| Phosphorus    | ppm   | 1438         | <br> |  |
| Barium        | ppm   | 0            | <br> |  |
| Boron         | ppm   | 374          | <br> |  |
| 20.011        | PPIII | <b>5.</b> T  |      |  |

## Diagnosis

The oil change at the time of sampling has been noted. We recommend an early resample to monitor this condition. Bearing and/or gear wear is indicated. There is no indication of any contamination in the oil. The condition of the oil is acceptable for the time in service.