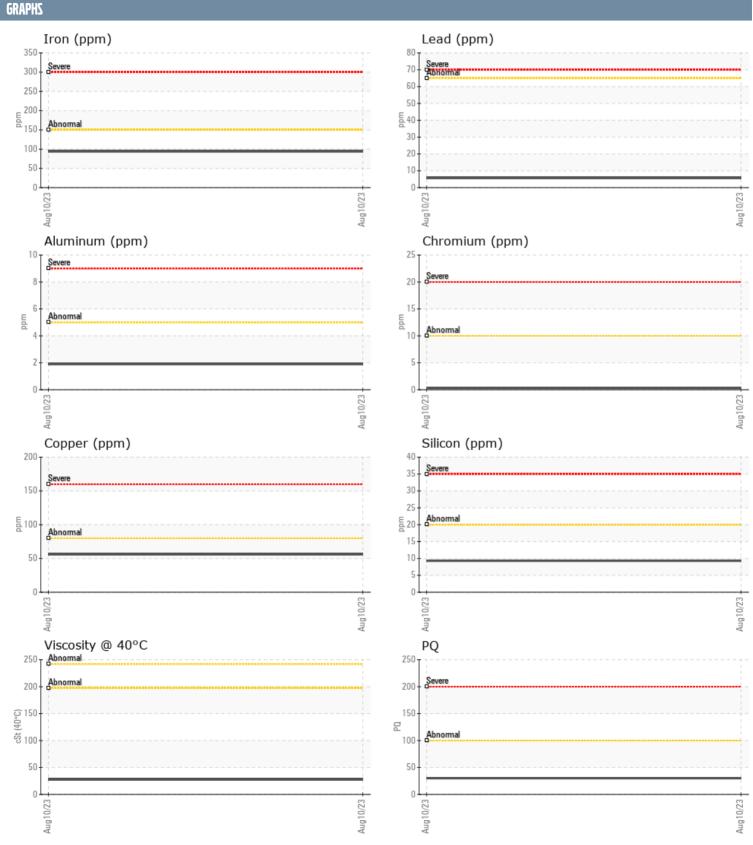

## JIM CLAWSON VOLVO PENTA HS63AE-C 51220304925 - INBOARD - GEARBOX

Sample No: VPA045872
Oil Type: NOT GIVEN

| SAMPLE INFORMA | ATION |               |      |  |
|----------------|-------|---------------|------|--|
|                | TION  |               |      |  |
| Sample Number  |       | VPA045872     | <br> |  |
| Sample Date    |       | 10 Aug 2023   | <br> |  |
| Machine Hours  |       | 335           | <br> |  |
| Oil Hours      |       | 0             | <br> |  |
| Oil Changed    |       | Not Changd    | <br> |  |
| Sample Status  |       | NORMAL        | <br> |  |
| OIL CONDITION  |       |               |      |  |
| Visc @ 40°C    | cSt   | <b>27.5</b>   | <br> |  |
| CONTAMINATION  |       |               |      |  |
| Silicon        | ppm   | <b>■</b> 9    | <br> |  |
| Sodium         | ppm   | ■3            | <br> |  |
| Potassium      | ppm   | <b>4</b>      | <br> |  |
|                | PP    |               |      |  |
| WEAR METALS    |       |               |      |  |
| PQ             |       | <b>■</b> 30   | <br> |  |
| Iron           | ppm   | <b>■94</b>    | <br> |  |
| Copper         | ppm   | ■56           | <br> |  |
| Lead           | ppm   | <b>6</b>      | <br> |  |
| Tin            | ppm   | <b>2</b>      | <br> |  |
| Aluminum       | ppm   | <b>2</b>      | <br> |  |
| Chromium       | ppm   | <b>■&lt;1</b> | <br> |  |
| Molybdenum     | ppm   | 0             | <br> |  |
| Nickel         | ppm   | <b>0</b>      | <br> |  |
| Titanium       | ppm   | 0             | <br> |  |
| Silver         | ppm   | 0             | <br> |  |
| Manganese      | ppm   | 2             | <br> |  |
| Vanadium       | ppm   | 0             | <br> |  |
| Zavitidda      |       |               |      |  |
| Calcium        | ppm   | 22            | <br> |  |
| Magnesium      | ppm   | 56            | <br> |  |
| Zinc           | ppm   | 301           | <br> |  |
| Phosphorus     | ppm   | 387           | <br> |  |
| Barium         | ppm   | 0             | <br> |  |
| Boron          | ppm   | 67            | <br> |  |
| 201011         | PPIII | <u> </u>      |      |  |