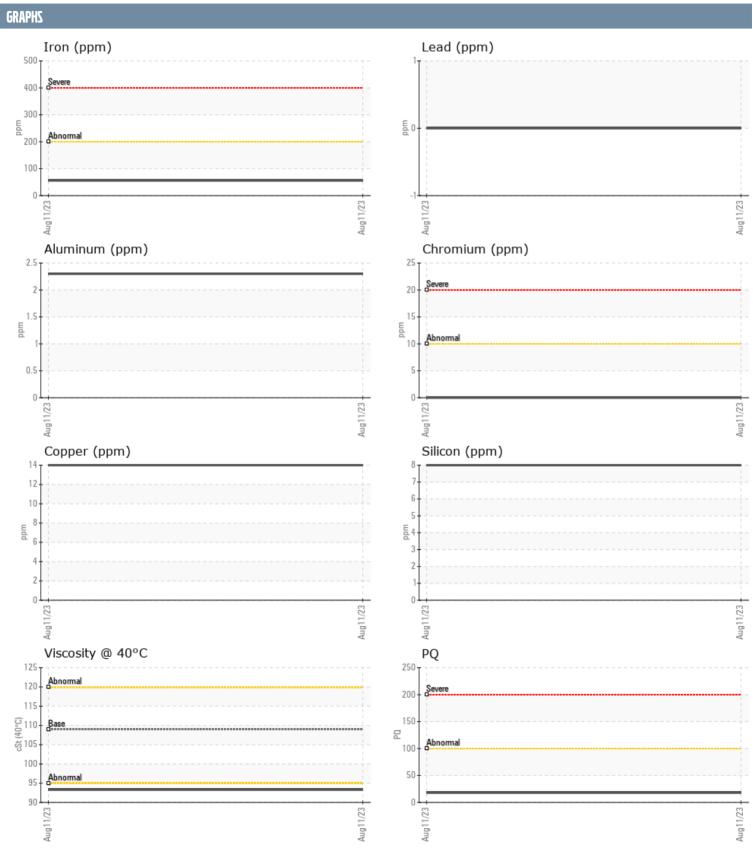

## **VOLVO PENTA 3200004734 - IPS**

Sample No: VPA056185

**Oil Type:** GEAR OIL SAE 75W90

| SAMPLE INFORMA | ATION |               |      |  |
|----------------|-------|---------------|------|--|
| Sample Number  |       | VPA056185     | <br> |  |
| Sample Date    |       | 11 Aug 2023   | <br> |  |
| Machine Hours  |       | 119           | <br> |  |
| Oil Hours      |       | 0             | <br> |  |
| Oil Changed    |       | N/A           | <br> |  |
| Sample Status  |       | NORMAL        | <br> |  |
|                |       |               |      |  |
| OIL CONDITION  |       |               |      |  |
| Visc @ 40°C    | cSt   | 93.3          | <br> |  |
| CONTAMINATION  |       |               |      |  |
| Silicon        | ppm   | 8             | <br> |  |
| Sodium         | ppm   | <b>■</b> 3    | <br> |  |
| Potassium      | ppm   | <b>6</b>      | <br> |  |
|                | 1-1-  |               |      |  |
| WEAR METALS    |       |               |      |  |
| PQ             |       | <b>18</b>     | <br> |  |
| Iron           | ppm   | <b>56</b>     | <br> |  |
| Copper         | ppm   | <b>14</b>     | <br> |  |
| Lead           | ppm   | 0             | <br> |  |
| Tin            | ppm   | 0             | <br> |  |
| Aluminum       | ppm   | 2             | <br> |  |
| Chromium       | ppm   | <b>0</b>      | <br> |  |
| Molybdenum     | ppm   | <b>0</b>      | <br> |  |
| Nickel         | ppm   | <b>■&lt;1</b> | <br> |  |
| Titanium       | ppm   | 0             | <br> |  |
| Silver         | ppm   | 0             | <br> |  |
| Manganese      | ppm   | <b>■</b> 4    | <br> |  |
| Vanadium       | ppm   | 0             | <br> |  |
| ADDITIVES      |       |               |      |  |
| Calcium        | ppm   | <b>62</b>     | <br> |  |
| Magnesium      | ppm   | ■953          | <br> |  |
| Zinc           | ppm   | <b>■</b> 6    | <br> |  |
| Phosphorus     | ppm   | <b>1488</b>   | <br> |  |
| Barium         | ppm   | ■0            | <br> |  |
| Boron          | ppm   | <b>■</b> 616  | <br> |  |
|                | PP    |               |      |  |

## Diagnosis

F:

Resample at the next service interval to monitor. All component wear rates are normal. There is no indication of any contamination in the oil. The condition of the oil is acceptable for the time in service.