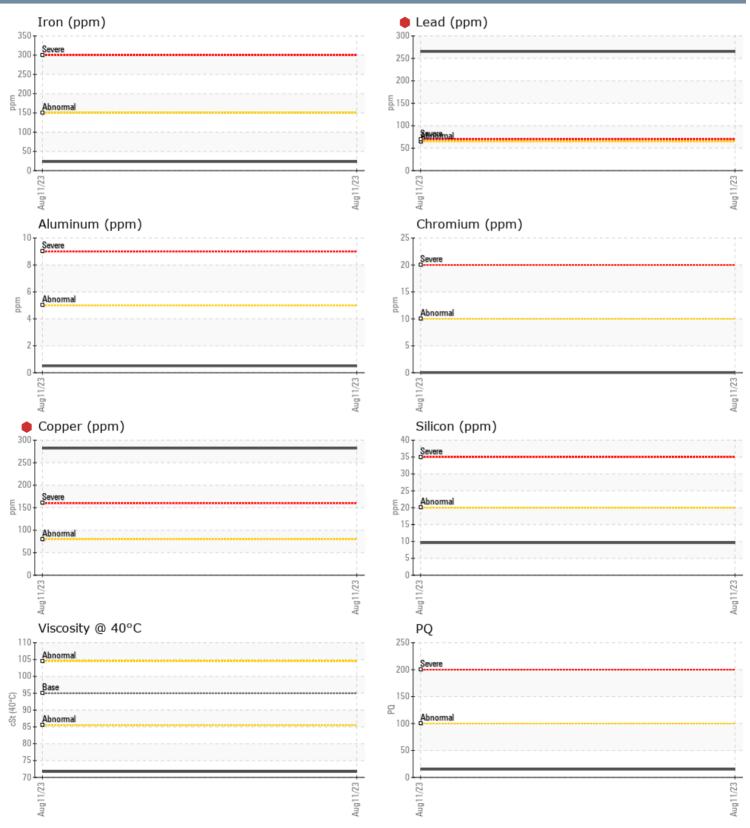

#### SAMPLE INFORMATION VPA048640 Sample Number 11 Aug 2023 Sample Date Machine Hours 2398 0 **Oil Hours** Oil Changed N/A SEVERE Sample Status **OIL CONDITION** Visc @ 40°C cSt 71.7 CONTAMINATION Silicon ppm 10 Sodium ppm 5 Potassium 0 ppm WEAR METALS PO 15 Iron 23 ppm 282 Copper ppm Lead ppm 265 Tin 1 ppm **||** <1 Aluminum ppm Chromium ppm 0 🔲 Molybdenum 76 ppm Nickel 0 ppm 0 Titanium ppm Silver 0 ppm Manganese ■ <1 ppm Vanadium 0 ppm **ADDITIVES** Calcium 2115 ppm Magnesium 88 ppm Zinc ppm 800 Phosphorus ppm 732 Barium 0 🔲 ppm

### Diagnosis

We recommend that you drain the oil from the component if this has not already been done. We advise that you inspect for the source(s) of wear. We recommend an early resample to monitor this condition. Please note that this is a corrected copy for oil type.Clutch wear is indicated. There is no indication of any contamination in the oil. The oil is no longer serviceable as a result of the abnormal and/or severe wear.

### GRAPHS

Report Id: VP705283 [WUSCAR] 05924516 (Generated: 08/16/2023 17:12:11) Rev: 2

Contact/Location: JOSHUA ? - VP705283