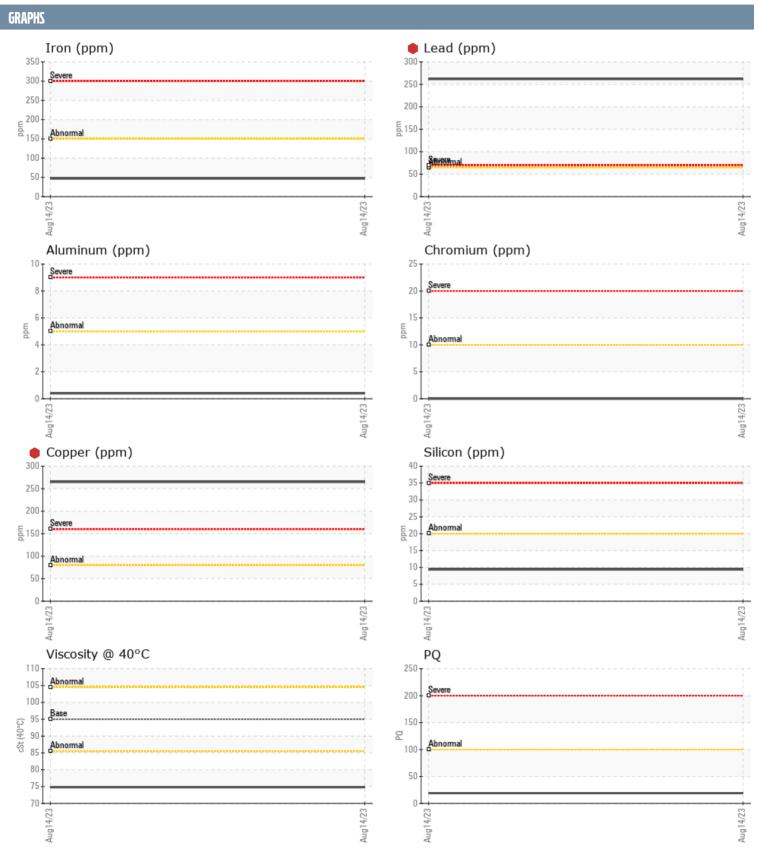

## **ZF 97-11305 - INBOARD - GEARBOX**

Sample No: VPA048643
Oil Type: SAE 30W

| SAMPLE INFORM | ATION |               |      |  |
|---------------|-------|---------------|------|--|
| Sample Number |       | VPA048643     | <br> |  |
| Sample Date   |       | 14 Aug 2023   | <br> |  |
| Machine Hours |       | 2427          | <br> |  |
| Oil Hours     |       | 0             | <br> |  |
| Oil Changed   |       | N/A           | <br> |  |
| Sample Status |       | SEVERE        | <br> |  |
| OIL CONDITION |       |               |      |  |
| Visc @ 40°C   | cSt   | <b>74.8</b>   | <br> |  |
| CONTAMINATION |       |               |      |  |
| Silicon       | ppm   | <b>■</b> 9    | <br> |  |
| Sodium        | ppm   | <b>6</b>      | <br> |  |
| Potassium     | ppm   | <b>■&lt;1</b> | <br> |  |
| WEAR METALS   | ppiii |               |      |  |
|               |       |               |      |  |
| PQ            |       | <b>19</b>     | <br> |  |
| Iron          | ppm   | <b>47</b>     | <br> |  |
| Copper        | ppm   | 265           | <br> |  |
| Lead<br>      | ppm   | 262           | <br> |  |
| Tin           | ppm   | <b>■&lt;1</b> | <br> |  |
| Aluminum      | ppm   | <b>■</b> <1   | <br> |  |
| Chromium      | ppm   | <b>■</b> 0    | <br> |  |
| Molybdenum    | ppm   | <b>■78</b>    | <br> |  |
| Nickel<br>    | ppm   | <b>0</b>      | <br> |  |
| Titanium      | ppm   | ■0            | <br> |  |
| Silver        | ppm   | 0             | <br> |  |
| Manganese     | ppm   | <b>■&lt;1</b> | <br> |  |
| Vanadium      | ppm   | 0             | <br> |  |
| ADDITIVES     |       |               |      |  |
| Calcium       | ppm   | <b>2124</b>   | <br> |  |
| Magnesium     | ppm   | ■90           | <br> |  |
| Zinc          | ppm   | ■834          | <br> |  |
| Phosphorus    | ppm   | <b>739</b>    | <br> |  |
| Barium        | ppm   | <b>0</b>      | <br> |  |
| Boron         | ppm   | ■83           | <br> |  |

## Diagnosis

We recommend that you drain the oil from the component if this has not already been done. We advise that you inspect for the source(s) of wear. We recommend an early resample to monitor this condition. Please note that this is a corrected copy for oil type. Clutch wear is indicated. There is no indication of any contamination in the oil. The oil is no longer serviceable as a result of the abnormal and/or severe wear.