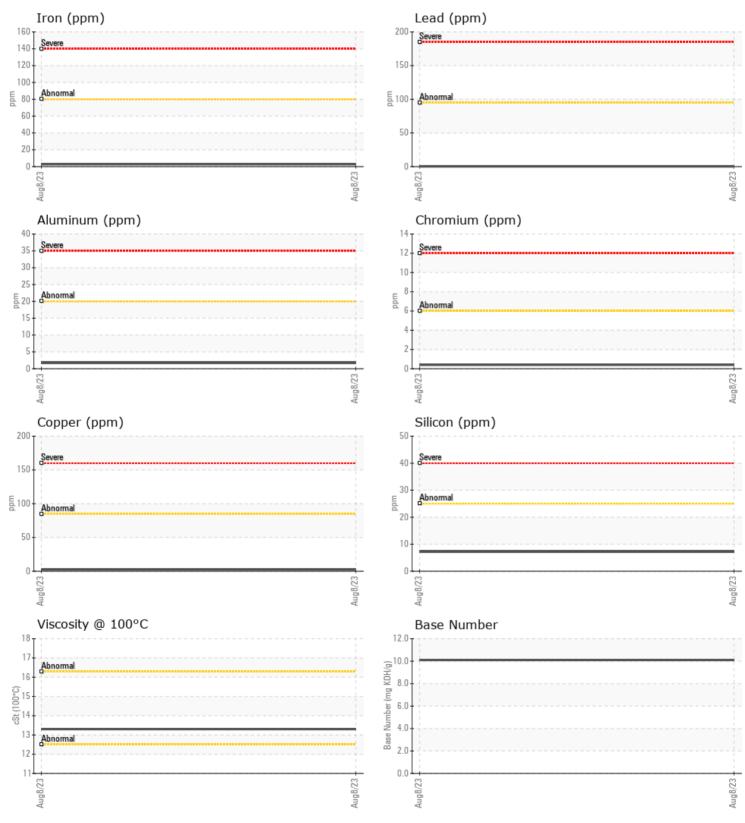

#### GRAPHS

Report Id: VP152741 [WUSCAR] 05925820 (Generated: 08/21/2023 11:27:10) Rev: 1

Contact/Location: NADINE URCIUOLI - VP152741