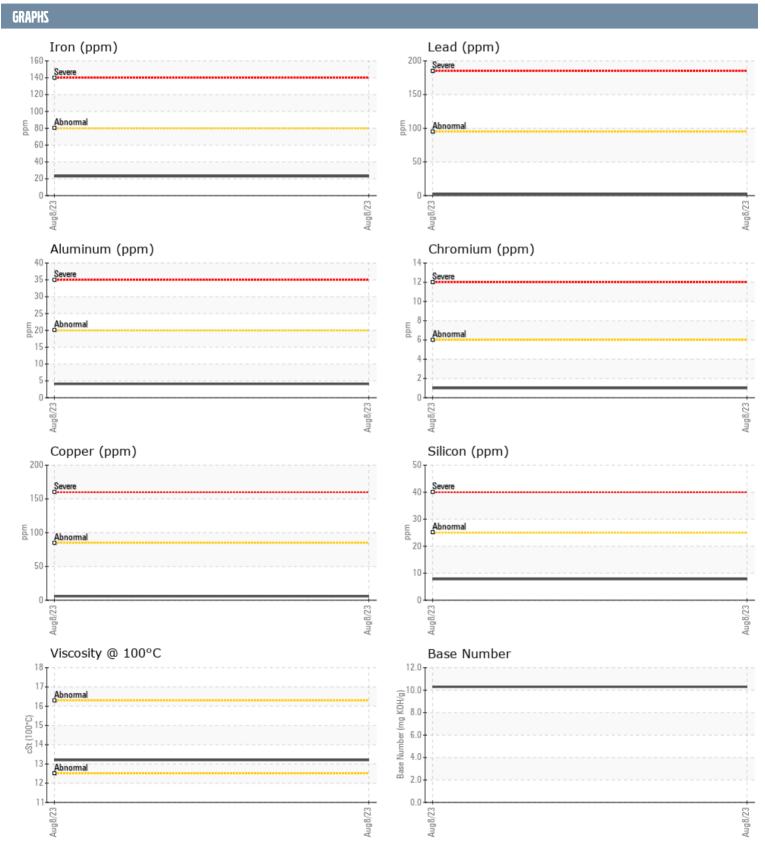

## NADINE URCIUOLI LUZAICH VOLVO PENTA A 1 099937 - STARBOARD DIESEL ENGINE

Sample No: VPA045766

**Oil Type:** VOLVO PENTA SAE 15W40

| SAMPLE INFORMAT  | TION     |              |      |  |
|------------------|----------|--------------|------|--|
| Sample Number    |          | VPA045766    | <br> |  |
| Sample Date      |          | 08 Aug 2023  | <br> |  |
| Machine Hours    |          | 161          | <br> |  |
| Oil Hours        |          | 161          | <br> |  |
| Oil Changed      |          | Not Changd   | <br> |  |
| Sample Status    |          | NORMAL       | <br> |  |
| OIL CONDITION    |          |              |      |  |
| Visc @ 100°C     | cSt      | ■13.2        | <br> |  |
| Base Number (BN) | mg KOH/g | <b>10.3</b>  | <br> |  |
| Oxidation (PA)   | %        | 56           | <br> |  |
| CONTAMINATION    |          |              |      |  |
| CONTAMINATION    |          |              |      |  |
| Soot %           | %        | ■ 0.2        | <br> |  |
| Nitration (PA)   | %        | 43           | <br> |  |
| Sulfation (PA)   | %        | 53           | <br> |  |
| Glycol           | %        | NEG          | <br> |  |
| Fuel             | %        | <1.0         | <br> |  |
| Silicon          | ppm      | <b>■8</b>    | <br> |  |
| Sodium           | ppm      | <b>2</b>     | <br> |  |
| Potassium        | ppm      | <b>2</b>     | <br> |  |
| WEAR METALS      |          |              |      |  |
| Iron             | ppm      | <b>23</b>    | <br> |  |
| Copper           | ppm      | <b>6</b>     | <br> |  |
| Lead             | ppm      | <b>2</b>     | <br> |  |
| Tin              | ppm      | <b>■</b> <1  | <br> |  |
| Aluminum         | ppm      | <b>■</b> 4   | <br> |  |
| Chromium         | ppm      | <b>1</b>     | <br> |  |
| Molybdenum       | ppm      | <b>■</b> 65  | <br> |  |
| Nickel           | ppm      | <b>■</b> <1  | <br> |  |
| Titanium         | ppm      | ■0           | <br> |  |
| Silver           | ppm      | <b>0</b>     | <br> |  |
| Manganese        | ppm      | <b>=</b> <1  | <br> |  |
| Vanadium         | ppm      | 0            | <br> |  |
| Z3VITIDDA        |          |              |      |  |
| Calcium          | ppm      | <b>1122</b>  | <br> |  |
| Magnesium        | ppm      | <b>■</b> 958 | <br> |  |
| Zinc             | ppm      | <b>1279</b>  | <br> |  |
| Phosphorus       | ppm      | <b>1053</b>  | <br> |  |
| Barium           | ppm      | <b>0</b>     | <br> |  |
| Boron            | ppm      | <b>■38</b>   | <br> |  |
|                  |          |              |      |  |

## Diagnosis

Resample at the next service interval to monitor. All component wear rates are normal. There is no indication of any contamination in the oil. The BN result indicates that there is suitable alkalinity remaining in the oil. The condition of the oil is acceptable for the time in service.