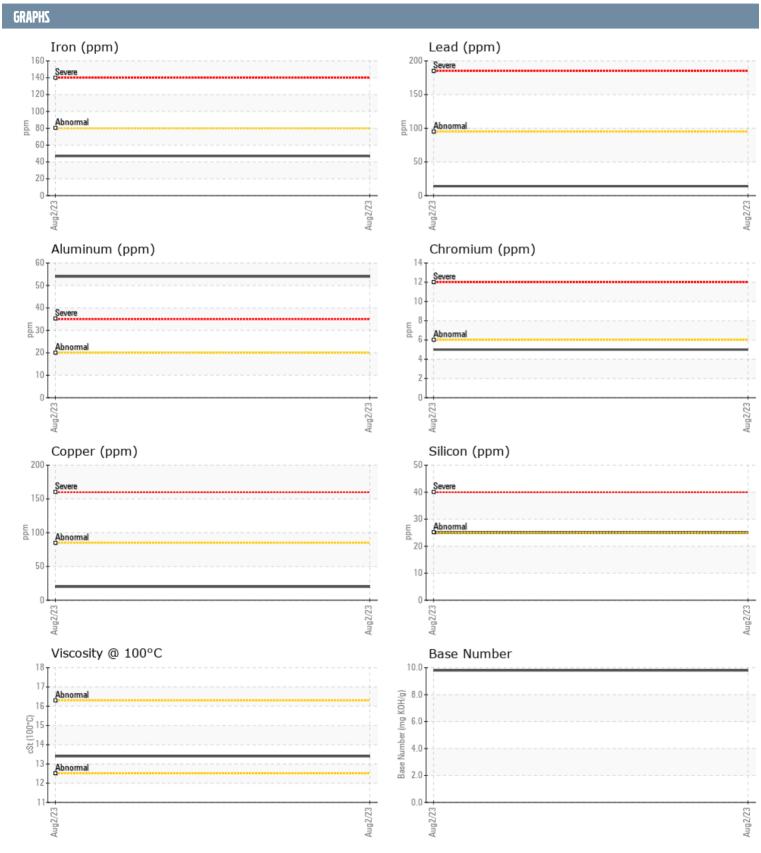

## AHAB VOLVO PENTA VOLVO PENTA - AHAB (S/N NOT GIVEN) - STARBOARD DIESEL ENGINE

Sample No: VPA039738

**Oil Type:** VOLVO PENTA SAE 15W40

|                  | FIGN     |              |      |  |
|------------------|----------|--------------|------|--|
| SAMPLE INFORMAT  | IUN      |              |      |  |
| Sample Number    |          | VPA039738    | <br> |  |
| Sample Date      |          | 02 Aug 2023  | <br> |  |
| Machine Hours    |          | 200          | <br> |  |
| Oil Hours        |          | 0            | <br> |  |
| Oil Changed      |          | Changed      | <br> |  |
| Sample Status    |          | NORMAL       | <br> |  |
| OIL CONDITION    |          |              |      |  |
| Visc @ 100°C     | cSt      | ■13.4        | <br> |  |
| Base Number (BN) | mg KOH/g | ■9.8         | <br> |  |
| Oxidation (PA)   | %        | 78           | <br> |  |
| CONTAMINATION    |          |              |      |  |
| CONTAMINATION    |          |              |      |  |
| Soot %           | %        | <b>1.3</b>   | <br> |  |
| Nitration (PA)   | %        | 71           | <br> |  |
| Sulfation (PA)   | %        | 65           | <br> |  |
| Glycol           | %        | NEG          | <br> |  |
| Fuel             | %        | <1.0         | <br> |  |
| Silicon          | ppm      | <b>25</b>    | <br> |  |
| Sodium           | ppm      | <b>4</b>     | <br> |  |
| Potassium        | ppm      | <b>4</b>     | <br> |  |
| WEAR METALS      |          |              |      |  |
| Iron             | ppm      | <b>47</b>    | <br> |  |
| Copper           | ppm      | <b>20</b>    | <br> |  |
| Lead             | ppm      | <b>1</b> 4   | <br> |  |
| Tin              | ppm      | <b>5</b>     | <br> |  |
| Aluminum         | ppm      | <b>■</b> 54  | <br> |  |
| Chromium         | ppm      | <b>5</b>     | <br> |  |
| Molybdenum       | ppm      | <b>42</b>    | <br> |  |
| Nickel           | ppm      | <b>2</b>     | <br> |  |
| Titanium         | ppm      | <b>■</b> 0   | <br> |  |
| Silver           | ppm      | <b>0</b>     | <br> |  |
| Manganese        | ppm      | <b>2</b>     | <br> |  |
| Vanadium         | ppm      | 0            | <br> |  |
| ADDITIVES        |          |              |      |  |
| Calcium          | ppm      | <b>1689</b>  | <br> |  |
| Magnesium        | ppm      | <b>■</b> 553 | <br> |  |
| Zinc             | ppm      | <b>1211</b>  | <br> |  |
| Phosphorus       | ppm      | ■972         | <br> |  |
| Barium           | ppm      | ■0           | <br> |  |
| Boron            | ppm      | ■33          | <br> |  |
|                  |          |              |      |  |

## Diagnosis

Oil and filter change at the time of sampling has been noted. Resample at the next service interval to monitor. Metal levels are typical for a new component breaking in. There is no indication of any contamination in the oil. The BN result indicates that there is suitable alkalinity remaining in the oil. The condition of the oil is acceptable for the time in service.