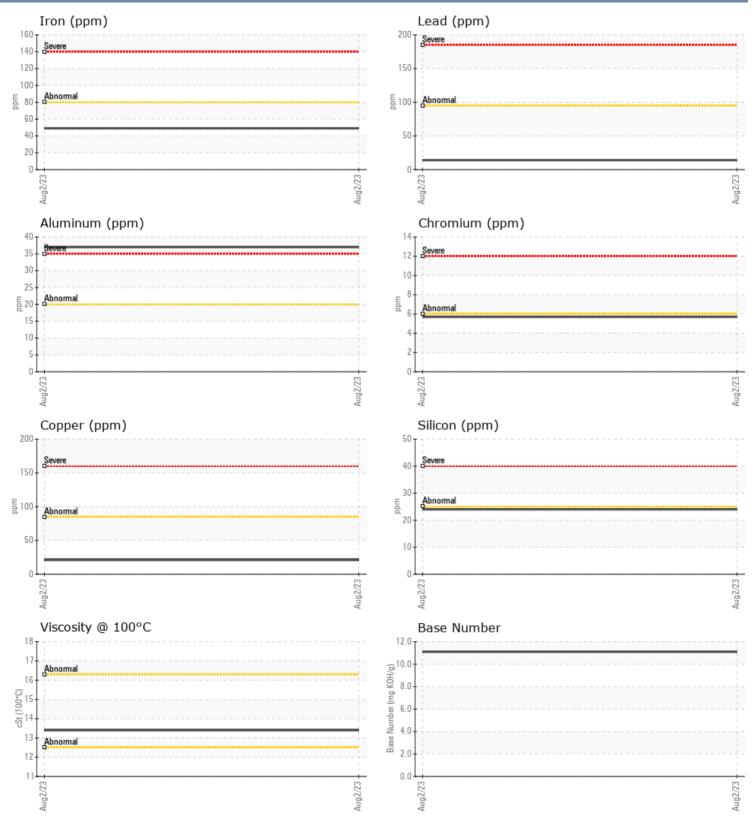

#### GRAPHS

Report Id: VP208641 [WUSCAR] 05925830 (Generated: 08/17/2023 14:48:18) Rev: 1

Contact/Location: KYLE SUTLEY - VP208641