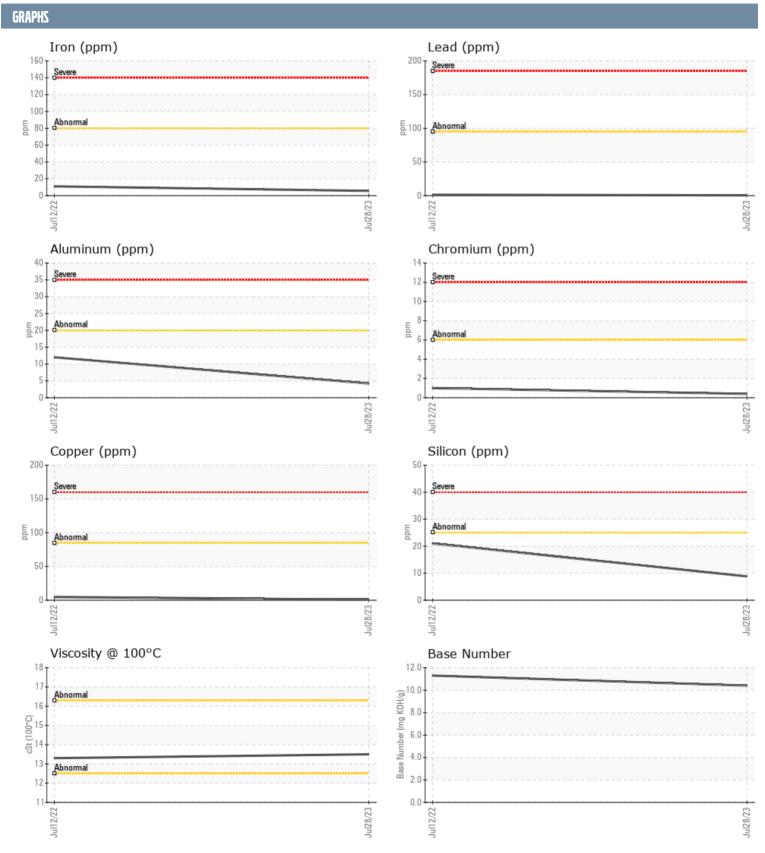

## MICHAEL WIDMER 7716312 VOLVO PENTA A1113759 - STARBOARD DIESEL ENGINE

Sample No: VPA056246

Oil Type: VOLVO VDS-4.5 Premium Motor Oil 15W40

| SAMPLE INFORMAT          | TION     |               |               |      |
|--------------------------|----------|---------------|---------------|------|
|                          | IIUN     |               |               |      |
| Sample Number            |          | VPA056246     | VPA041521     | <br> |
| Sample Date              |          | 28 Jul 2023   | 12 Jul 2022   | <br> |
| Machine Hours            |          | 34            | 30            | <br> |
| Oil Hours                |          | 0             | 30            | <br> |
| Oil Changed              |          | N/A           | Changed       | <br> |
| Sample Status            |          | NORMAL        | NORMAL        | <br> |
| OIL CONDITION            |          |               |               |      |
| Visc @ 100°C             | cSt      | <b>13.5</b>   | <b>□</b> 13.3 | <br> |
| Base Number (BN)         | mg KOH/g | <b>10.4</b>   | <b>11.3</b>   | <br> |
| Oxidation (PA)           | %        | 57            | 84            | <br> |
| CONTAMINATION            |          |               |               |      |
| Soot %                   | %        | <b>0</b>      | □0.1          | <br> |
| Nitration (PA)           | %        | 38            | 43            | <br> |
| , , ,                    | %        | 52            | 64            | <br> |
| Sulfation (PA)<br>Glycol | %        | NEG           | NEG           | <br> |
| •                        |          |               |               |      |
| Fuel                     | %        | <1.0          | <1.0          | <br> |
| Silicon                  | ppm      | <b>■9</b>     | <b>2</b> 1    | <br> |
| Sodium                   | ppm      | <b>1</b>      | ■3            | <br> |
| Potassium                | ppm      | <b>2</b>      | □3            | <br> |
| WEAR METALS              |          |               |               |      |
| Iron                     | ppm      | <b>6</b>      | <b>1</b> 1    | <br> |
| Copper                   | ppm      | <b></b>       | <b>5</b>      | <br> |
| Lead                     | ppm      | <b>■&lt;1</b> | <b>1</b>      | <br> |
| Tin                      | ppm      | <b>■</b> <1   | <b>1</b> 3    | <br> |
| Aluminum                 | ppm      | <b>4</b>      | <b>1</b> 2    | <br> |
| Chromium                 | ppm      | <b>□</b> <1   | 1             | <br> |
| Molybdenum               |          | <b>■</b> 56   | <b>1</b> 41   |      |
| Nickel                   | ppm      | ■ <1          | <1            | <br> |
|                          | ppm      | _             | _             |      |
| Titanium                 | ppm      | <b>0</b>      | 0             | <br> |
| Silver                   | ppm      | <b>0</b>      | 0             | <br> |
| Manganese                | ppm      | <b></b>       | <b>-</b> <1   | <br> |
| Vanadium                 | ppm      | 0             | 0             | <br> |
| ADDITIVES                |          |               |               |      |
| Calcium                  | ppm      | <b>■</b> 1122 | <b>1668</b>   | <br> |
| Magnesium                | ppm      | 951           | 500           | <br> |
| Zinc                     | ppm      | ■1351         | 1114          | <br> |
| Phosphorus               | ppm      | <b>■</b> 1085 | 950           | <br> |
| Barium                   | ppm      | <b>■</b> 0    | 0             | <br> |
| Boron                    |          | <b>9</b>      | <b>8</b> 1    | <br> |
| DOTOTT                   | ppm      |               | 01            | <br> |