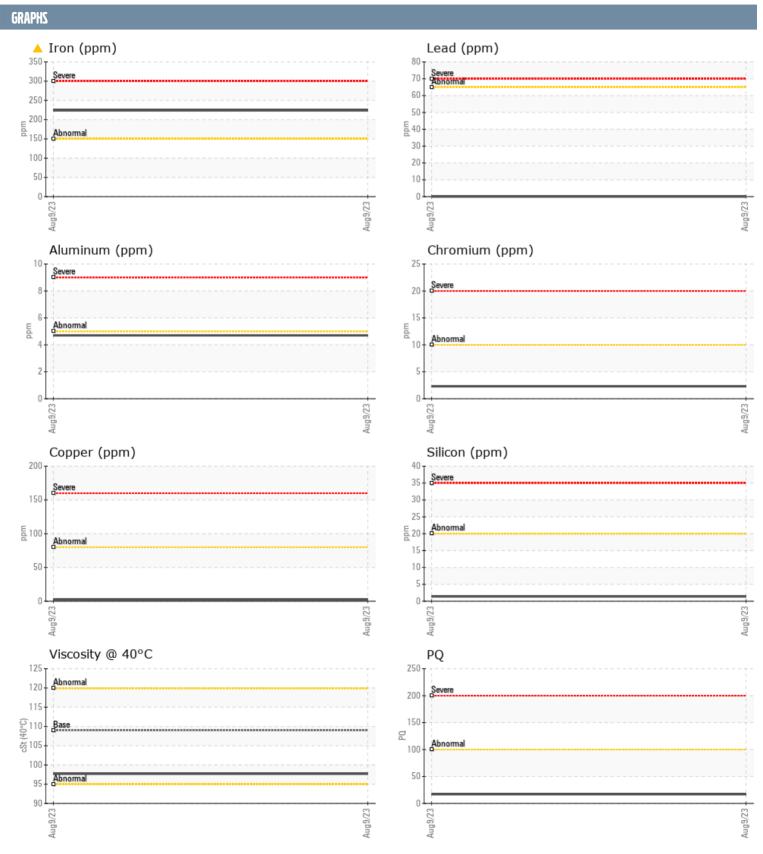

## NADINE URCIUOLI BIDLEMAN VOLVO PENTA 4012198396 - CENTER GEARBOX

Sample No: VPA051504

Oil Type: GEAR OIL SAE 75W90

| SAMPLE INFORM | ATION    |                             |      |  |
|---------------|----------|-----------------------------|------|--|
| Sample Number |          | VPA051504                   | <br> |  |
| Sample Date   |          | 09 Aug 2023                 | <br> |  |
| Machine Hours |          | 499                         | <br> |  |
| Oil Hours     |          | 499                         | <br> |  |
| Oil Changed   |          | Not Changd                  | <br> |  |
| Sample Status |          | ATTENTION                   | <br> |  |
| OIL CONDITION |          |                             |      |  |
| Visc @ 40°C   | cSt      | <b>97.7</b>                 | <br> |  |
| CONTAMINATION | J        |                             |      |  |
| LUNTAMINATION | <b>J</b> |                             |      |  |
| Silicon       | ppm      | <b>1</b>                    | <br> |  |
| Sodium        | ppm      | <b>1</b>                    | <br> |  |
| Potassium     | ppm      | <b>1</b>                    | <br> |  |
| WEAR METALS   |          |                             |      |  |
| PQ            |          | □17                         | <br> |  |
| Iron          | nnm      | <u>□</u> 17<br><u>△</u> 224 | <br> |  |
| Copper        | ppm      | <u>224</u>                  | <br> |  |
| Lead          | ppm      | <b>0</b>                    | <br> |  |
| Tin           | ppm      | ■0                          | <br> |  |
| Aluminum      | ppm      | <b>5</b>                    | <br> |  |
| Chromium      | ppm      | <b>2</b>                    | <br> |  |
| Molybdenum    | ppm      | <b>■</b> <1                 | <br> |  |
| Nickel        | ppm      | <b>1</b>                    | <br> |  |
| Titanium      | ppm      | 0                           | <br> |  |
| Silver        | ppm      | 0                           | <br> |  |
| Manganese     | ppm      | <b>2</b>                    | <br> |  |
| Vanadium      | ppm      | <1                          | <br> |  |
| ADDITIVES     |          |                             |      |  |
| Calcium       | ppm      | <b>1</b> 6                  | <br> |  |
| Magnesium     | ppm      | <b>4</b>                    | <br> |  |
| Zinc          | ppm      | <b>4</b>                    | <br> |  |
| Phosphorus    | ppm      | <b>1979</b>                 | <br> |  |
| Barium        | ppm      | <b>■</b> 0                  | <br> |  |
| Boron         | ppm      | <b>165</b>                  | <br> |  |
|               |          |                             |      |  |

## Diagnosis

No corrective action is recommended at this time. Resample at the next service interval to monitor. Gear wear is indicated. All other component wear rates are normal. There is no indication of any contamination in the oil. The condition of the oil is acceptable for the time in service.