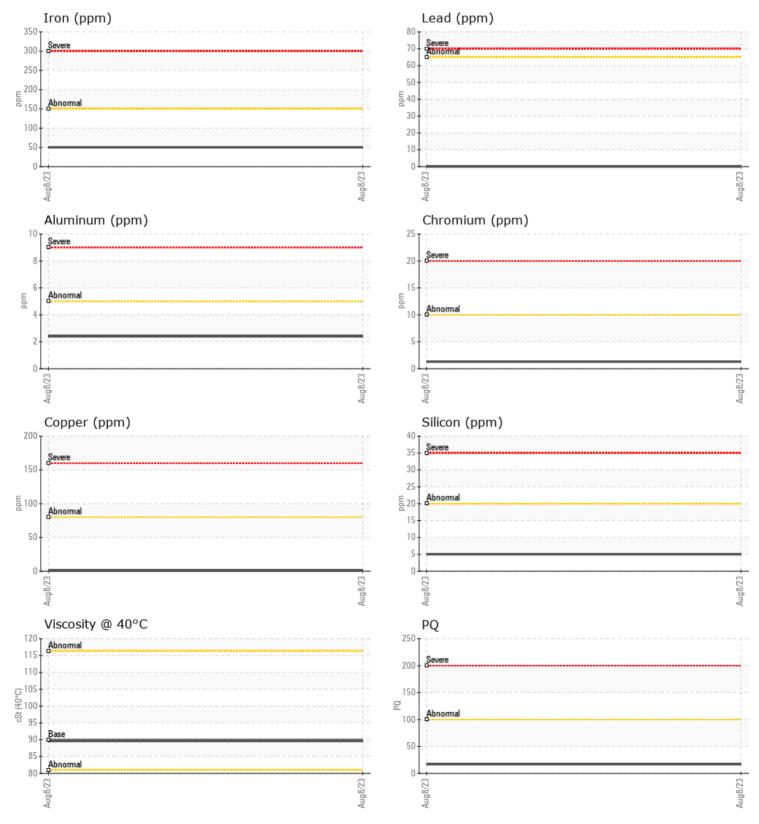

## NADINE URCIUOLI BAR PILOTS VOLVO PENTA A314796 - STERNDRIVE - PORT GEARBOX

Sample No: VPA045769

Oil Type: VOLVO PENTA GL-5 SAE 75W90

| SAMPLE INFORM     | ATION |             |      |  |
|-------------------|-------|-------------|------|--|
| Sample Number     |       | VPA045769   | <br> |  |
| Sample Date       |       | 08 Aug 2023 | <br> |  |
| Machine Hours     |       | 2772        | <br> |  |
| Oil Hours         |       | 0           | <br> |  |
| Oil Changed       |       | Not Changd  | <br> |  |
| Sample Status     |       | NORMAL      | <br> |  |
|                   |       |             |      |  |
| OIL CONDITION     |       |             |      |  |
| Visc @ 40°C       | cSt   | 89.6        | <br> |  |
| CONTAMINATION     |       |             |      |  |
|                   |       | - F         |      |  |
| Silicon<br>Sodium | ppm   | 5           | <br> |  |
|                   | ppm   | 5           | <br> |  |
| Potassium         | ppm   | 6           | <br> |  |
| WEAR METALS       |       |             |      |  |
| PQ                |       | <b>1</b> 7  | <br> |  |
| Iron              | ppm   | 50          | <br> |  |
| Copper            | ppm   | <b></b> <1  | <br> |  |
| _ead              | ppm   | 0           | <br> |  |
| īn                | ppm   | 0           | <br> |  |
| Aluminum          | ppm   | 2           | <br> |  |
| Chromium          | ppm   | <b>1</b>    | <br> |  |
| Molybdenum        | ppm   | 0           | <br> |  |
| Nickel            | ppm   | 2           | <br> |  |
| Titanium          | ppm   | 0           | <br> |  |
| Silver            | ppm   | 0           | <br> |  |
| Manganese         | ppm   | <b>1</b> 4  | <br> |  |
| /anadium          | ppm   | <1          | <br> |  |
| ADDITIVES         |       |             |      |  |
| Calcium           | ppm   | <b>1</b> 5  | <br> |  |
| Magnesium         | ppm   | 987         | <br> |  |
| Zinc              | ppm   | 0           | <br> |  |
| Phosphorus        | ppm   | 1613        | <br> |  |
| Barium            | ppm   | 0           | <br> |  |
| Boron             | ppm   | 622         | <br> |  |
| 001               | ppm   | 022         | <br> |  |

## GRAPHS

Report Id: VP152741 [WUSCAR] 05926375 (Generated: 08/21/2023 11:26:50) Rev: 1

Contact/Location: NADINE URCIUOLI - VP152741