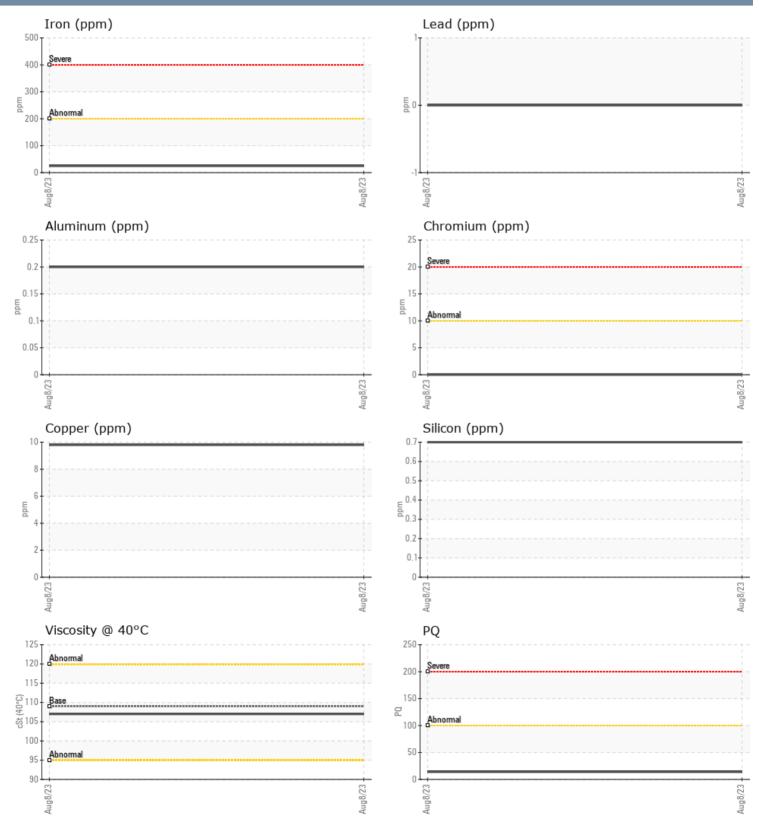

## NADINE URCIUOLI LUZAICH VOLVO PENTA A1099933 - PORT IPS

Sample No: VPA045762

Oil Type: GEAR OIL SAE 75W90

| SAMPLE INFORMA | ATION |             |      |                                                                           |
|----------------|-------|-------------|------|---------------------------------------------------------------------------|
| Sample Number  |       | VPA045762   | <br> | <br>                                                                      |
| Sample Date    |       | 08 Aug 2023 | <br> | <br>Helmuts Marine Service                                                |
| Machine Hours  |       | 0           | <br> | <br>619 Canal Street                                                      |
| Oil Hours      |       | 0           | <br> | <br>SAN RAFAEL, CA                                                        |
| Oil Changed    |       | Not Changd  | <br> | <br>US 94901-3545                                                         |
| Sample Status  |       | NORMAL      | <br> | <br>Contact: NADINE URCIUOLI                                              |
|                |       |             |      | SERVICE@HELMUTSMARINE.COM                                                 |
| OIL CONDITION  |       |             |      | T: x:                                                                     |
| Visc @ 40°C    | cSt   | <b>107</b>  | <br> | <br>F: x:                                                                 |
| CONTAMINATION  |       |             |      | Diagnosis                                                                 |
| CONTAMINATION  |       |             |      | -                                                                         |
| Silicon        | ppm   | <1          | <br> | <br>Resample at the next service inte<br>to monitor.All component wear re |
| Sodium         | ppm   | 2           | <br> | <br>are normal. There is no indication                                    |
| Potassium      | ppm   | 2           | <br> | <br>any contamination in the oil. The                                     |
|                |       |             |      | condition of the oil is acceptable                                        |
| WEAR METALS    |       |             |      | the time in service.                                                      |
| PQ             |       | <b>1</b> 4  | <br> |                                                                           |
| Iron           | ppm   | 25          | <br> |                                                                           |
| Copper         | ppm   | 10          | <br> |                                                                           |
| Lead           | ppm   | 0           | <br> |                                                                           |
| Tin            | ppm   | 0           | <br> |                                                                           |
| Aluminum       | ppm   | <1          | <br> |                                                                           |
| Chromium       | ppm   | 0           | <br> |                                                                           |
| Molybdenum     | ppm   | <b></b> <1  | <br> |                                                                           |
| Nickel         | ppm   | <b></b> <1  | <br> |                                                                           |
| Titanium       | ppm   | 0           | <br> |                                                                           |
| Silver         | ppm   | 0           | <br> |                                                                           |
| Manganese      | ppm   | 2           | <br> |                                                                           |
| Vanadium       | ppm   | <1          | <br> |                                                                           |
| ADDITIVES      |       |             |      |                                                                           |
| Calcium        | ppm   | <b>1</b> 2  | <br> | <br>                                                                      |
| Magnesium      | ppm   | 99          | <br> |                                                                           |
| Zinc           | ppm   | 0           | <br> |                                                                           |
| Phosphorus     | ppm   | 1369        | <br> |                                                                           |
| Barium         | ppm   | 0           | <br> |                                                                           |
| Danun          | ppin  |             |      |                                                                           |