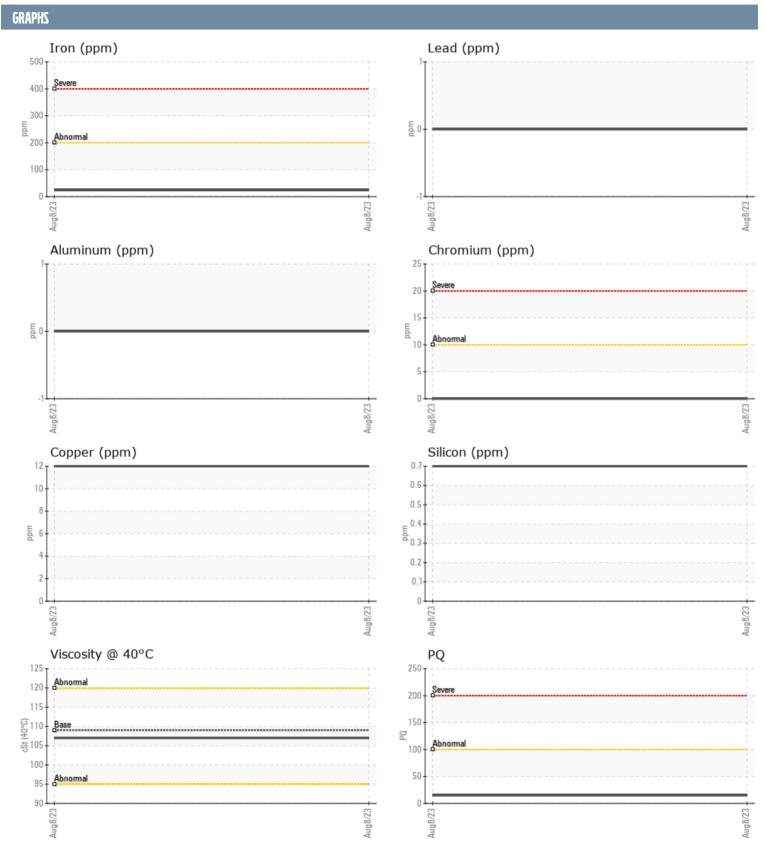

## NADINE URCIUOLI LUZAICH VOLVO PENTA A 1099937 - STARBOARD IPS

Sample No: VPA045780

**Oil Type:** GEAR OIL SAE 75W90

| SAMPLE INFORM | IATION |               |      |  |
|---------------|--------|---------------|------|--|
| Sample Number |        | VPA045780     | <br> |  |
| Sample Date   |        | 08 Aug 2023   | <br> |  |
| Machine Hours |        | 0             | <br> |  |
| Oil Hours     |        | 0             | <br> |  |
| Oil Changed   |        | Not Changd    | <br> |  |
| Sample Status |        | NORMAL        | <br> |  |
|               |        |               |      |  |
| OIL CONDITION |        |               |      |  |
| Visc @ 40°C   | cSt    | <b>107</b>    | <br> |  |
| CONTAMINATION | N      |               |      |  |
| Silicon       | ppm    | <1            | <br> |  |
| Sodium        | ppm    | <b>2</b>      | <br> |  |
| Potassium     | ppm    | <b>2</b>      | <br> |  |
|               | la la  |               |      |  |
| WEAR METALS   |        |               |      |  |
| PQ            |        | <b>1</b> 5    | <br> |  |
| Iron          | ppm    | <b>24</b>     | <br> |  |
| Copper        | ppm    | <b>12</b>     | <br> |  |
| Lead          | ppm    | 0             | <br> |  |
| Tin           | ppm    | 0             | <br> |  |
| Aluminum      | ppm    | 0             | <br> |  |
| Chromium      | ppm    | <b>0</b>      | <br> |  |
| Molybdenum    | ppm    | <b>■&lt;1</b> | <br> |  |
| Nickel        | ppm    | <b>■</b> <1   | <br> |  |
| Titanium      | ppm    | 0             | <br> |  |
| Silver        | ppm    | 0             | <br> |  |
| Manganese     | ppm    | <b>1</b>      | <br> |  |
| Vanadium      | ppm    | <1            | <br> |  |
| ADDITIVES     |        |               |      |  |
| Calcium       | ppm    | <b>12</b>     | <br> |  |
| Magnesium     | ppm    | 82            | <br> |  |
| Zinc          | ppm    | <b>■</b> 0    | <br> |  |
| Phosphorus    | ppm    | <b>■</b> 1371 | <br> |  |
| Barium        | ppm    | <b>0</b>      | <br> |  |
| Boron         | ppm    | ■348          | <br> |  |
| 501011        | PPIII  |               |      |  |

## Diagnosis

Resample at the next service interval to monitor. All component wear rates are normal. There is no indication of any contamination in the oil. The condition of the oil is acceptable for the time in service.