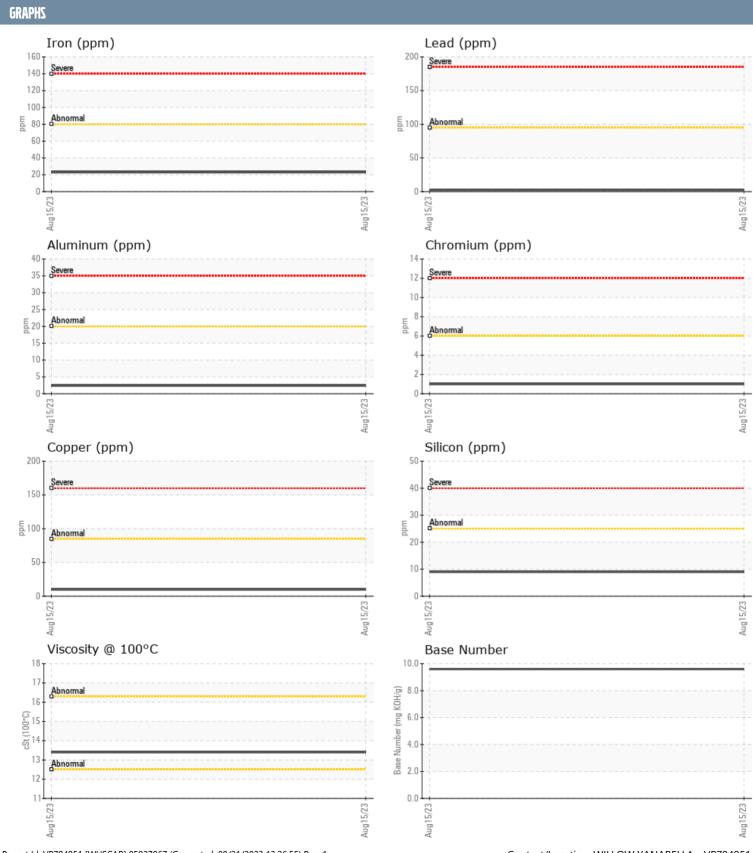

## LOUIE UNGARO AK502281 VOLVO PENTA 2041065128 - DIESEL ENGINE

Sample No: VPA049564

**Oil Type:** VOLVO PENTA SAE 15W40

| SAMPLE INFORMAT  | TION     |              |      |  |
|------------------|----------|--------------|------|--|
|                  |          |              |      |  |
| Sample Number    |          | VPA049564    | <br> |  |
| Sample Date      |          | 15 Aug 2023  | <br> |  |
| Machine Hours    |          | 640          | <br> |  |
| Oil Hours        |          | 0            | <br> |  |
| Oil Changed      |          | N/A          | <br> |  |
| Sample Status    |          | NORMAL       | <br> |  |
| OIL CONDITION    |          |              |      |  |
| Visc @ 100°C     | cSt      | <b>13.4</b>  | <br> |  |
| Base Number (BN) | mg KOH/g | ■ 9.6        | <br> |  |
| Oxidation (PA)   | %        | 76           | <br> |  |
| ` '              | ,,,      |              |      |  |
| CONTAMINATION    |          |              |      |  |
| Soot %           | %        | ■0.2         | <br> |  |
| Nitration (PA)   | %        | 88           | <br> |  |
| Sulfation (PA)   | %        | 54           | <br> |  |
| Glycol           | %        | NEG          | <br> |  |
| Fuel             | %        | <1.0         | <br> |  |
| Silicon          |          | □ 9          |      |  |
|                  | ppm      |              |      |  |
| Sodium           | ppm      | <b>0</b>     | <br> |  |
| Potassium        | ppm      | <b>■</b> 1   | <br> |  |
| WEAR METALS      |          |              |      |  |
| Iron             | ppm      | <b>■23</b>   | <br> |  |
| Copper           | ppm      | <b>10</b>    | <br> |  |
| Lead             | ppm      | <b>■</b> 2   | <br> |  |
| Tin              | ppm      | <b>□</b> <1  | <br> |  |
| Aluminum         | ppm      | ■2           | <br> |  |
| Chromium         | ppm      | <u> </u>     | <br> |  |
| Molybdenum       |          | <b>65</b>    | <br> |  |
| Nickel           | ppm      | _            |      |  |
| Titanium         | ppm      | <b>2</b>     | <br> |  |
|                  | ppm      | <b>0</b>     |      |  |
| Silver           | ppm      | <b></b>      | <br> |  |
| Manganese        | ppm      | <b></b>      | <br> |  |
| Vanadium         | ppm      | 0            | <br> |  |
| ADDITIVES        |          |              |      |  |
| Calcium          | ppm      | ■1037        | <br> |  |
| Magnesium        | ppm      | ■887         | <br> |  |
| Zinc             | ppm      | <b>1149</b>  | <br> |  |
| Phosphorus       | ppm      | <b>■</b> 970 | <br> |  |
| Barium           | ppm      | ■2           | <br> |  |
| Boron            | ppm      | <b>4</b>     | <br> |  |
|                  | - P      |              |      |  |

## Diagnosis

Resample at the next service interval to monitor. All component wear rates are normal. There is no indication of any contamination in the oil. The BN result indicates that there is suitable alkalinity remaining in the oil. The condition of the oil is suitable for further service.