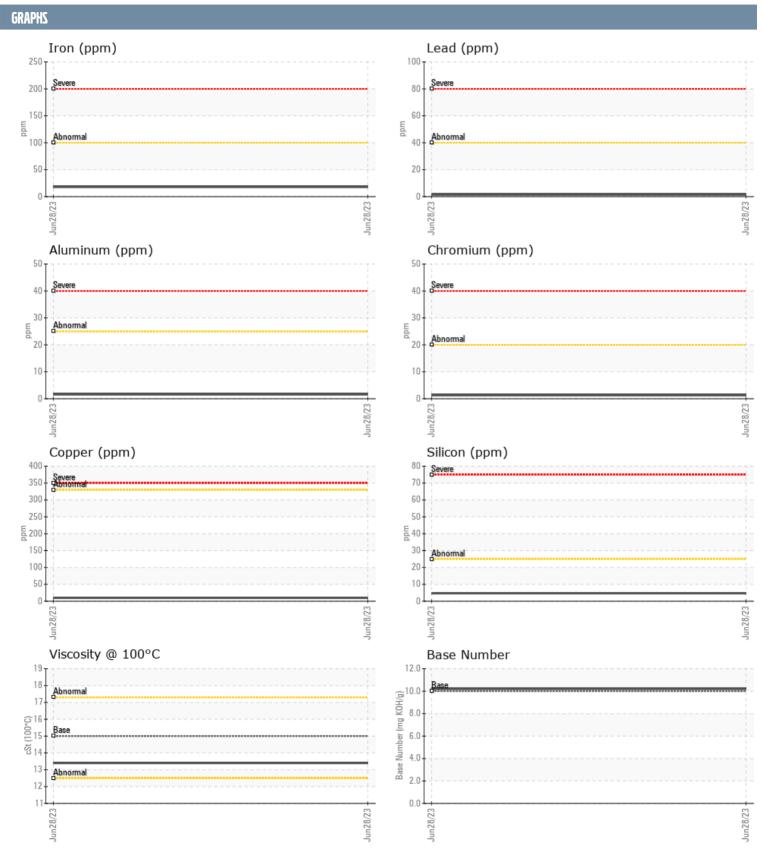

## RICHARDS VOLVO D4-D A394322 - PORT DIESEL ENGINE

Sample No: VPA046444

Oil Type: VOLVO ULTRA DIESEL ENGINE OIL 15W40 VDS-3

| SAMPLE INFORMAT    | TION     |             |      |  |
|--------------------|----------|-------------|------|--|
| Sample Number      |          | VPA046444   | <br> |  |
| Sample Date        |          | 28 Jun 2023 | <br> |  |
| Machine Hours      |          | 680         |      |  |
| Oil Hours          |          | 0           |      |  |
|                    |          |             | <br> |  |
| Oil Changed        |          | Changed     | <br> |  |
| Sample Status      |          | NORMAL      | <br> |  |
| OIL CONDITION      |          |             |      |  |
| Visc @ 100°C       | cSt      | <b>13.4</b> | <br> |  |
| Base Number (BN)   | mg KOH/g | <b>10.2</b> | <br> |  |
| Oxidation (PA)     | %        | 68          | <br> |  |
| CONTAMINATION      |          |             |      |  |
|                    | 0.4      |             |      |  |
| Soot %             | %        | ■ 0.4       | <br> |  |
| Nitration (PA)     | %        | 78          | <br> |  |
| Sulfation (PA)     | %        | 58          | <br> |  |
| Glycol             | %        | NEG         | <br> |  |
| Fuel               | %        | <1.0        | <br> |  |
| Silicon            | ppm      | <b>■</b> 5  | <br> |  |
| Sodium             | ppm      | <b>2</b>    | <br> |  |
| Potassium          | ppm      | <b>1</b>    | <br> |  |
| WEAR METALS        |          |             |      |  |
| Iron               | ppm      | <b>□</b> 18 | <br> |  |
| Copper             | ppm      | <b>10</b>   | <br> |  |
| Lead               | ppm      | <b>2</b>    | <br> |  |
| Tin                | ppm      | <b>-</b> <1 | <br> |  |
| Aluminum           | ppm      | <b>2</b>    | <br> |  |
| Chromium           | ppm      | <b>1</b>    | <br> |  |
| Molybdenum         |          | <b>63</b>   | <br> |  |
| Nickel             | ppm      | <b>1</b> 4  |      |  |
| Nickei<br>Titanium | ppm      | <b>4</b>    | <br> |  |
|                    | ppm      | · ·         |      |  |
| Silver             | ppm      | <b>□</b> <1 | <br> |  |
| Manganese          | ppm      | <b></b>     | <br> |  |
| Vanadium           | ppm      | <1          | <br> |  |
| ADDITIVES          |          |             |      |  |
| Calcium            | ppm      | <b>1156</b> | <br> |  |
| Magnesium          | ppm      | <b>1030</b> | <br> |  |
| Zinc               | ppm      | <b>1291</b> | <br> |  |
| Phosphorus         | ppm      | <b>1056</b> | <br> |  |
| Barium             | ppm      | ■0          | <br> |  |
| Boron              | ppm      | ■0          | <br> |  |
|                    | 1-1      |             |      |  |

## Diagnosis

314 LEGION AVE

Resample at the next service interval to monitor. All component wear rates are normal. There is no indication of any contamination in the oil. The BN result indicates that there is suitable alkalinity remaining in the oil. The condition of the oil is suitable for further service.