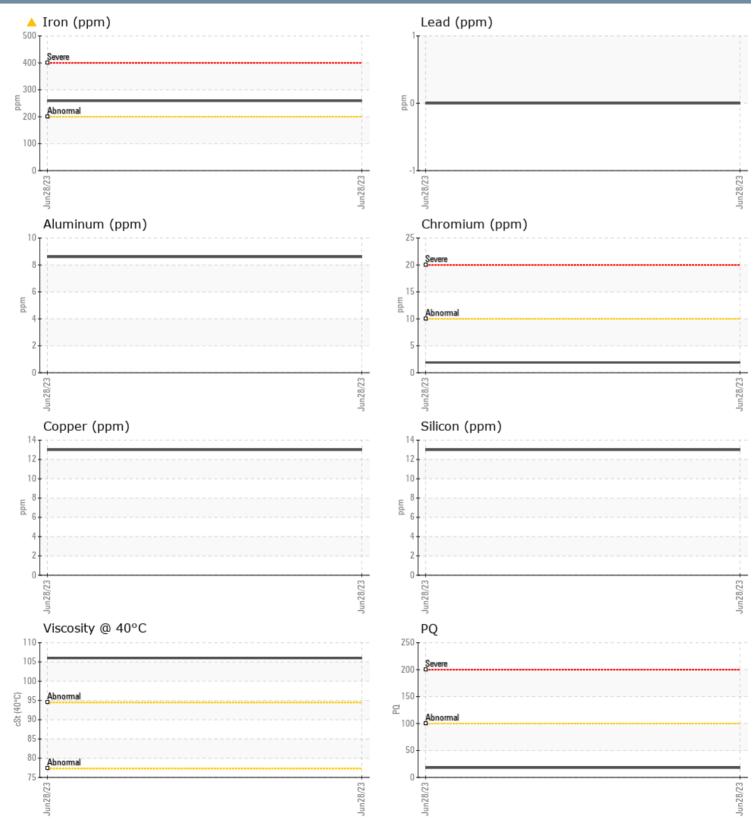

## RICHARDS VOLVO PENTA 3940023374 - STARBOARD IPS

Sample No: VPA046409

Oil Type: VOLVO PENTA SAE 15W40

| SAMPLE INFORM | ATION |             |      |  |                                                                           |
|---------------|-------|-------------|------|--|---------------------------------------------------------------------------|
| Sample Number |       | VPA046409   | <br> |  |                                                                           |
| Sample Date   |       | 28 Jun 2023 | <br> |  | FULL KEEL MARINE SERVICES                                                 |
| Machine Hours |       | 680         | <br> |  | 314 LEGION AVE                                                            |
| Oil Hours     |       | 0           | <br> |  | ANNAPOLIS, MD                                                             |
| Oil Changed   |       | Changed     | <br> |  | US 21401                                                                  |
| Sample Status |       | ATTENTION   | <br> |  | Contact: Service Manager                                                  |
| OIL CONDITION |       |             |      |  | FULLKEELMARINESERIVES@GMAIL.CC<br>T: (410)507-3542                        |
| Visc @ 40°C   | cSt   | 106         | <br> |  | F:                                                                        |
|               |       | 100         |      |  | <b>-</b> : :                                                              |
| CONTAMINATION |       |             |      |  | Diagnosis                                                                 |
| Silicon       | ppm   | 13          | <br> |  | The oil change at the time of                                             |
| Sodium        | ppm   | 23          | <br> |  | sampling has been noted. No corrective action is recommended a            |
| Potassium     | ppm   | 0           | <br> |  | this time. Resample at the next                                           |
|               | le le | -           |      |  | service interval to monitor.Gear we                                       |
| WEAR METALS   |       |             |      |  | is indicated. There is no indication of                                   |
| PQ            |       | <b>1</b> 8  | <br> |  | any contamination in the oil. Confir                                      |
| Iron          | ppm   | <u> </u>    | <br> |  | oil type. The condition of the oil is acceptable for the time in service. |
| Copper        | ppm   | 13          | <br> |  |                                                                           |
| Lead          | ppm   | 0           | <br> |  |                                                                           |
| Tin           | ppm   | 0           | <br> |  |                                                                           |
| Aluminum      | ppm   | 9           | <br> |  |                                                                           |
| Chromium      | ppm   | 2           | <br> |  |                                                                           |
| Molybdenum    | ppm   | 0           | <br> |  |                                                                           |
| Nickel        | ppm   | 3           | <br> |  |                                                                           |
| Titanium      | ppm   | 0           | <br> |  |                                                                           |
| Silver        | ppm   | 0           | <br> |  |                                                                           |
| Manganese     | ppm   | 3           | <br> |  |                                                                           |
| Vanadium      | ppm   | 0           | <br> |  |                                                                           |
| ADDITIVES     |       |             |      |  |                                                                           |
| Calcium       | ppm   | 20          | <br> |  | _                                                                         |
| Magnesium     | ppm   | 8           | <br> |  |                                                                           |
| Zinc          | ppm   | 60          | <br> |  |                                                                           |
| Phosphorus    | ppm   | 1323        | <br> |  |                                                                           |
| Barium        | ppm   | 0           | <br> |  |                                                                           |
| Boron         | ppm   | 278         | <br> |  |                                                                           |
| 20.011        | PPIII |             |      |  |                                                                           |

## GRAPHS

Report Id: VP1298996 [WUSCAR] 05928456 (Generated: 08/21/2023 14:44:24) Rev: 1

Contact/Location: Service Manager - VP1298996