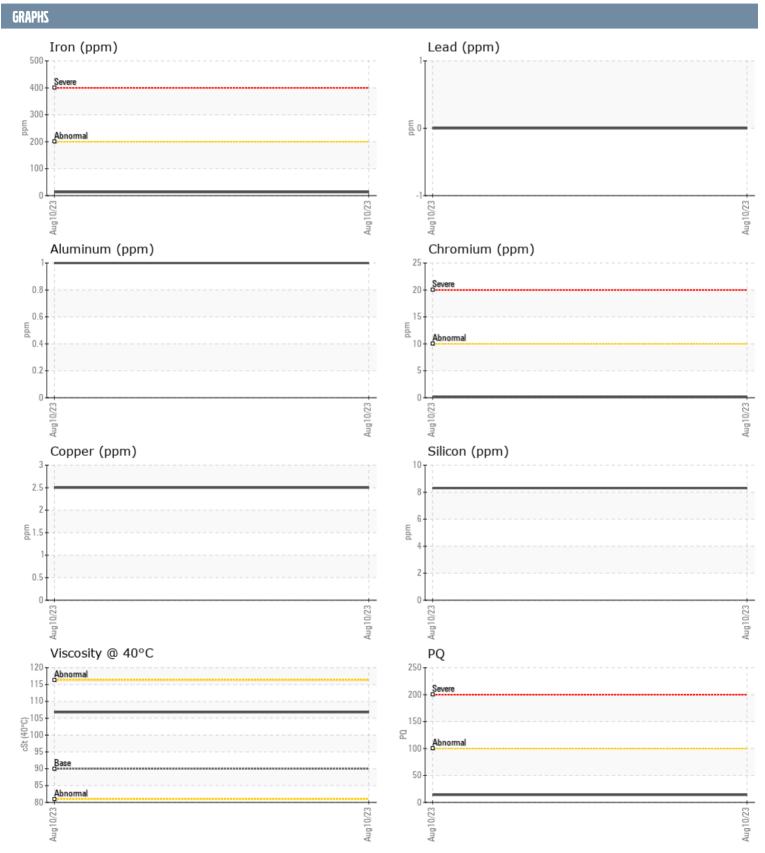

## NADINE URCIUOLI - LANG LANG VOLVO PENTA 3940023067 - STARBOARD IPS

Sample No: VPA055952

**Oil Type:** VOLVO PENTA GL-5 SAE 75W90

| SAMPLE INFORMA | ATION |               |      |  |
|----------------|-------|---------------|------|--|
| Sample Number  |       | VPA055952     | <br> |  |
| Sample Date    |       | 10 Aug 2023   | <br> |  |
| Machine Hours  |       | 307           | <br> |  |
| Oil Hours      |       | 307           | <br> |  |
| Oil Changed    |       | Not Changd    | <br> |  |
| Sample Status  |       | NORMAL        | <br> |  |
|                |       |               |      |  |
| OIL CONDITION  |       |               |      |  |
| Visc @ 40°C    | cSt   | <b>106.8</b>  | <br> |  |
| CONTAMINATION  |       |               |      |  |
| Silicon        | ppm   | 8             | <br> |  |
| Sodium         | ppm   | <b>■&lt;1</b> | <br> |  |
| Potassium      | ppm   | <u> </u>      | <br> |  |
| WEAR METALS    |       |               |      |  |
|                |       |               |      |  |
| PQ             |       | <b>1</b> 4    | <br> |  |
| Iron           | ppm   | <b>■13</b>    | <br> |  |
| Copper         | ppm   | 2             | <br> |  |
| Lead           | ppm   | 0             | <br> |  |
| Tin            | ppm   | 0             | <br> |  |
| Aluminum       | ppm   | 1             | <br> |  |
| Chromium       | ppm   | <b></b>       | <br> |  |
| Molybdenum     | ppm   | <b>■</b> <1   | <br> |  |
| Nickel         | ppm   | ■0            | <br> |  |
| Titanium       | ppm   | <1            | <br> |  |
| Silver         | ppm   | <1            | <br> |  |
| Manganese      | ppm   | <b>■</b> <1   | <br> |  |
| Vanadium       | ppm   | <1            | <br> |  |
| ADDITIVES      |       |               |      |  |
| Calcium        | ppm   | <b>2</b>      | <br> |  |
| Magnesium      | ppm   | <b>2</b>      | <br> |  |
| Zinc           | ppm   | ■0            | <br> |  |
| Phosphorus     | ppm   | ■1398         | <br> |  |
| Barium         | ppm   | <b>■</b> 0    | <br> |  |
| Boron          | ppm   | ■375          | <br> |  |
|                |       |               |      |  |