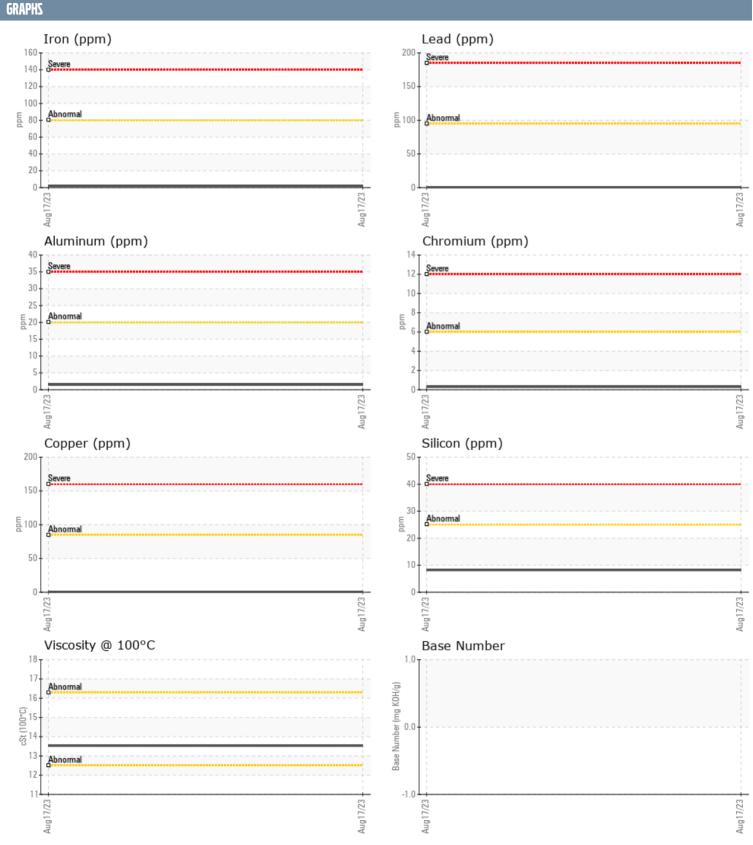

## NADINE URCIUOLI - LANG LANG VOLVO PENTA K170259533 - GENSET

Sample No: VPA056341

**Oil Type:** VOLVO PENTA SAE 15W40

| SAMPLE INFORM  | ATION |               |      |  |
|----------------|-------|---------------|------|--|
|                |       | VD4056244     |      |  |
| Sample Number  |       | VPA056341     | <br> |  |
| Sample Date    |       | 17 Aug 2023   | <br> |  |
| Machine Hours  |       | 307           | <br> |  |
| Oil Hours      |       | 307           | <br> |  |
| Oil Changed    |       | Not Changd    | <br> |  |
| Sample Status  |       | NORMAL        | <br> |  |
| OIL CONDITION  |       |               |      |  |
| Visc @ 100°C   | cSt   | ■13.53        | <br> |  |
| Oxidation (PA) | %     | 58            | <br> |  |
| CONTAMINATION  |       |               |      |  |
|                |       |               |      |  |
| Soot %         | %     | ■0            | <br> |  |
| Nitration (PA) | %     | 36            | <br> |  |
| Sulfation (PA) | %     | 51            | <br> |  |
| Glycol         | %     | NEG           | <br> |  |
| Fuel           | %     | <1.0          | <br> |  |
| Silicon        | ppm   | ■8            | <br> |  |
| Sodium         | ppm   | <b>1</b>      | <br> |  |
| Potassium      | ppm   | ■3            | <br> |  |
| WEAR METALS    |       |               |      |  |
| Iron           | nnm   | <b>2</b>      | <br> |  |
| Copper         | ppm   | ■2<br>■<1     | <br> |  |
| Lead           | ppm   | <b>■&lt;1</b> | <br> |  |
| Tin            | ppm   | ■<1           | <br> |  |
| Aluminum       | ppm   | <b>■2</b>     | <br> |  |
| Chromium       | ppm   | <b>■</b> <1   | <br> |  |
| Molybdenum     | ppm   | <b>59</b>     | <br> |  |
| Nickel         | ppm   | 0             | <br> |  |
| Titanium       | ppm   | <b>■&lt;1</b> | <br> |  |
| Silver         | ppm   | ■<1           | <br> |  |
| Manganese      | ppm   | <b>1</b> <1   | <br> |  |
| Vanadium       | ppm   | <1            | <br> |  |
| ADDITIVES      |       |               |      |  |
| ADDITIVES      |       |               |      |  |
| Calcium        | ppm   | <b>1205</b>   | <br> |  |
| Magnesium      | ppm   | 970           | <br> |  |
| Zinc           | ppm   | <b>1267</b>   | <br> |  |
| Phosphorus     | ppm   | <b>1027</b>   | <br> |  |
| Barium         | ppm   | ■0            | <br> |  |
| Boron          | ppm   | <b>14</b>     | <br> |  |