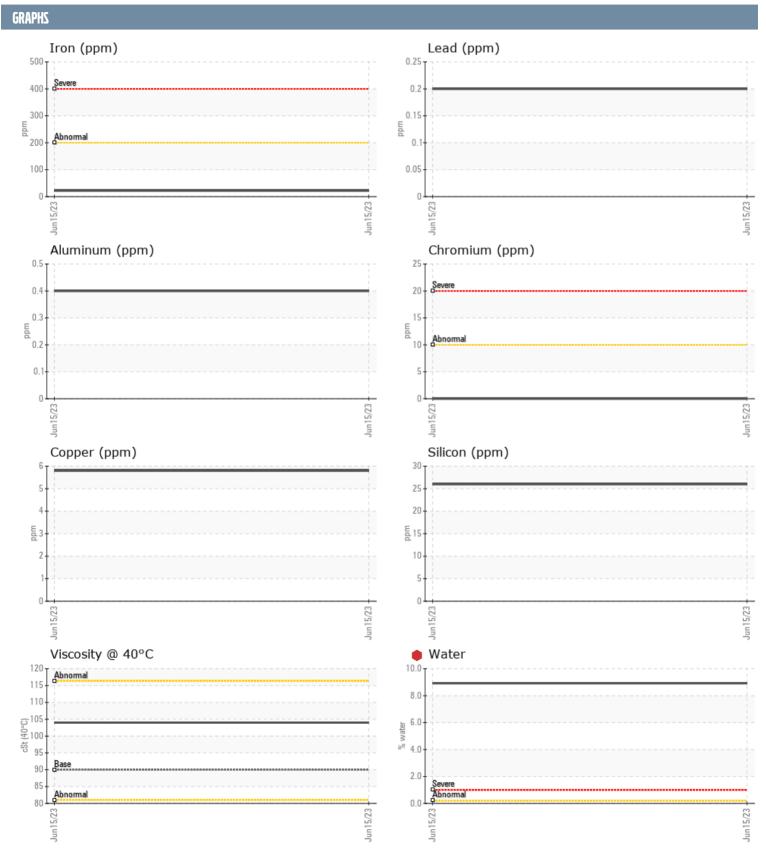

## MITCHELL VOLVO PENTA 3200003695 - PORT IPS

Sample No: VPA036753

**Oil Type:** VOLVO PENTA GL-5 SAE 75W90

| SAMPLE INFORMA | ATION . |             |      |  |
|----------------|---------|-------------|------|--|
|                | ATION   |             |      |  |
| Sample Number  |         | VPA036753   | <br> |  |
| Sample Date    |         | 15 Jun 2023 | <br> |  |
| Machine Hours  |         | 31          | <br> |  |
| Oil Hours      |         | 0           | <br> |  |
| Oil Changed    |         | Changed     | <br> |  |
| Sample Status  |         | SEVERE      | <br> |  |
| OIL CONDITION  |         |             |      |  |
| Visc @ 40°C    | cSt     | <b>104</b>  | <br> |  |
| CONTAMINATION  |         |             |      |  |
| Water          | %       | ● 8.92      | <br> |  |
| Silicon        | ppm     | 26          | <br> |  |
| Sodium         | ppm     | ■33         | <br> |  |
| Potassium      | ppm     | <b>4</b>    | <br> |  |
|                | pp      |             |      |  |
| WEAR METALS    |         |             |      |  |
| PQ             |         | <b>17</b>   | <br> |  |
| Iron           | ppm     | ■22         | <br> |  |
| Copper         | ppm     | 6           | <br> |  |
| Lead           | ppm     | <1          | <br> |  |
| Tin            | ppm     | <1          | <br> |  |
| Aluminum       | ppm     | <1          | <br> |  |
| Chromium       | ppm     | ■0          | <br> |  |
| Molybdenum     | ppm     | <b>■</b> 0  | <br> |  |
| Nickel         | ppm     | ■0          | <br> |  |
| Titanium       | ppm     | 0           | <br> |  |
| Silver         | ppm     | 0           | <br> |  |
| Manganese      | ppm     | <b>4</b>    | <br> |  |
| Vanadium       | ppm     | 0           | <br> |  |
| ADDITIVES      |         |             |      |  |
| Calcium        | ppm     | <b>□</b> 50 | <br> |  |
| Magnesium      | ppm     | 613         | <br> |  |
| Zinc           | ppm     | <b>15</b>   | <br> |  |
| Phosphorus     | ppm     | <b>1462</b> | <br> |  |
| Barium         | ppm     | ■0          | <br> |  |
| Boron          | ppm     | <b>197</b>  | <br> |  |
| 201011         | PPIII   |             |      |  |

## Diagnosis

We advise that you check for the source of water entry. The oil change at the time of sampling has been noted. We recommend an early resample to monitor this condition. All component wear rates are normal. There is a high concentration of water present in the oil. The oil is no longer serviceable due to the presence of contaminants.