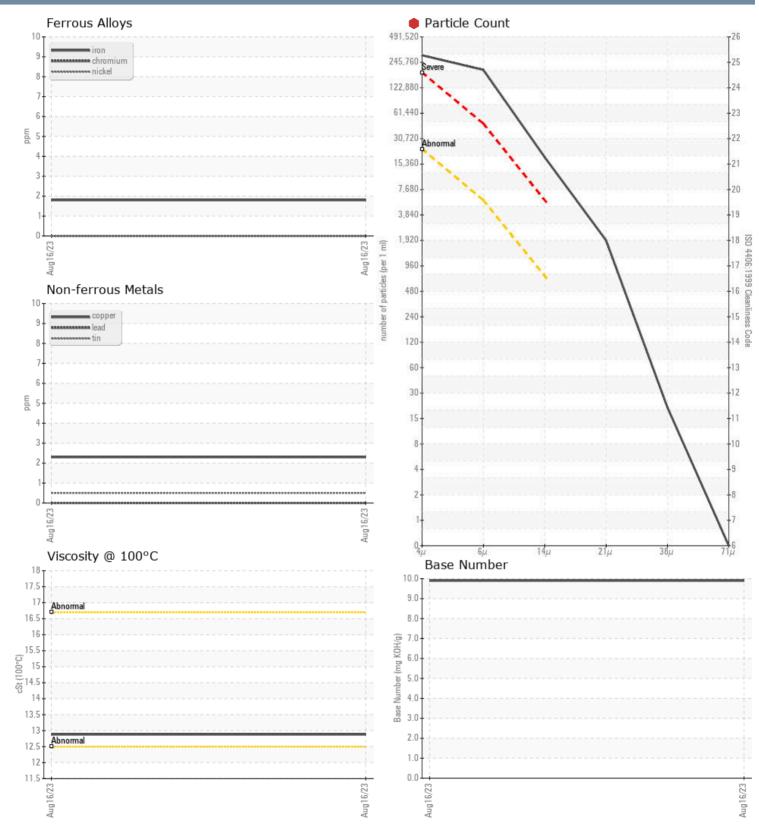

## WINDSERVE ME 1 PRE-FILTER VOLVO PENTA 10132167964 - PORT DIESEL ENGINE

Sample No: VPA045100
Oil Type: VOLVO 10W40

| SAMPLE INFORMAT  | LIUN     |               |      |  |
|------------------|----------|---------------|------|--|
| SAMILEE IM OUMA  | ION      |               |      |  |
| Sample Number    |          | VPA045100     | <br> |  |
| Sample Date      |          | 16 Aug 2023   | <br> |  |
| Machine Hours    |          | 2             | <br> |  |
| Oil Hours        |          | 2             | <br> |  |
| Oil Changed      |          | N/A           | <br> |  |
| Sample Status    |          | SEVERE        | <br> |  |
| OIL CONDITION    |          |               |      |  |
| Visc @ 100°C     | cSt      | <b>12.88</b>  | <br> |  |
| Base Number (BN) | mg KOH/g | ■9.9          | <br> |  |
| Oxidation (PA)   | %        | 71            | <br> |  |
| CONTRACTOR       |          |               |      |  |
| CONTAMINATION    |          |               |      |  |
| Soot %           | %        | <b>■</b> 0    | <br> |  |
| Nitration (PA)   | %        | 43            | <br> |  |
| Sulfation (PA)   | %        | 56            | <br> |  |
| Glycol           | %        | NEG           | <br> |  |
| Fuel             | %        | <1.0          | <br> |  |
| Silicon          | ppm      | <b>15</b>     | <br> |  |
| Sodium           | ppm      | <b>■</b> 3    | <br> |  |
| Potassium        | ppm      | ■3            | <br> |  |
| WEAR METALS      |          |               |      |  |
| Iron             | ppm      | <b>2</b>      | <br> |  |
| Copper           | ppm      | 2             | <br> |  |
| Lead             | ppm      | ■0            | <br> |  |
| Tin              | ppm      | <b>■</b> <1   | <br> |  |
| Aluminum         | ppm      | ■0            | <br> |  |
| Chromium         | ppm      | ■0            | <br> |  |
| Molybdenum       | ppm      | <b>■</b> 45   | <br> |  |
| Nickel           | ppm      | <b>■</b> 0    | <br> |  |
| Titanium         | ppm      | <b>■&lt;1</b> | <br> |  |
| Silver           | ppm      | <b>■&lt;1</b> | <br> |  |
| Manganese        | ppm      | <1            | <br> |  |
| Vanadium         | ppm      | <1            | <br> |  |
| ADDITIVES        |          |               |      |  |
| Calcium          | ppm      | <b>1740</b>   | <br> |  |
| Magnesium        | ррт      | ■388          | <br> |  |
| Zinc             | ppm      | <b>1072</b>   | <br> |  |
| Phosphorus       | ppm      | ■ 884         | <br> |  |
| Barium           | ppm      | ■0            | <br> |  |
| Boron            | ррт      | <b>□</b> 77   | <br> |  |
| DOTOTT           | Phili    |               |      |  |

## Diagnosis

F:

Recommend drain oil if not already done and flush before refilling with oil. We advise that you inspect for the source(s) of metal. We recommend an early resample to monitor this condition. Moderate concentration of visible metal present. All component wear rates are normal. There is a high amount of particulates present in the oil. The condition of the oil is acceptable for the time in service.