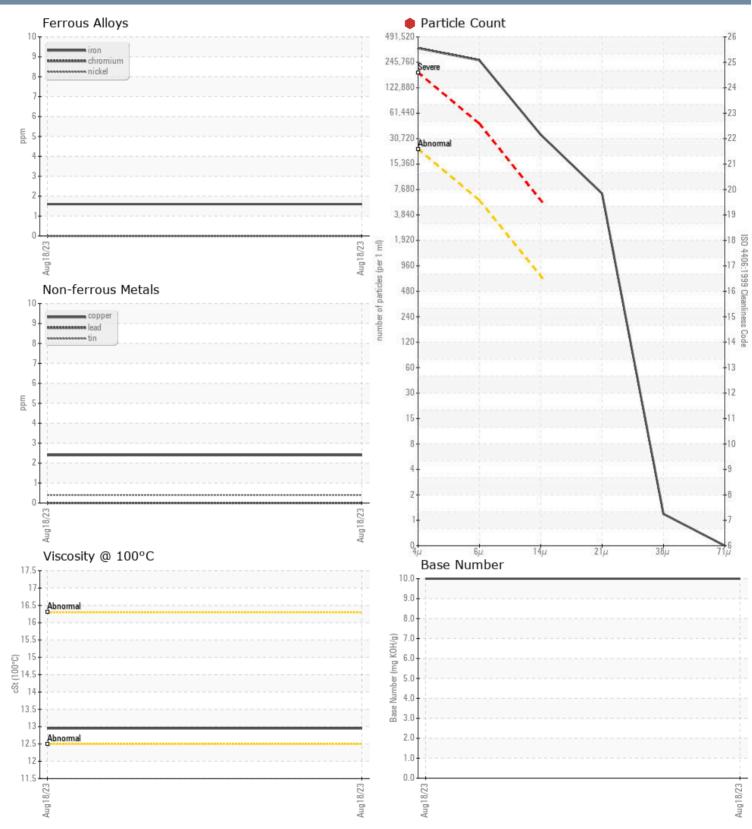

## Diagnosis

F:

Oil and filter change at the time of sampling has been noted.All component wear rates are normal. There is a high amount of particulates present in the oil. The condition of the oil is acceptable for the time in service.