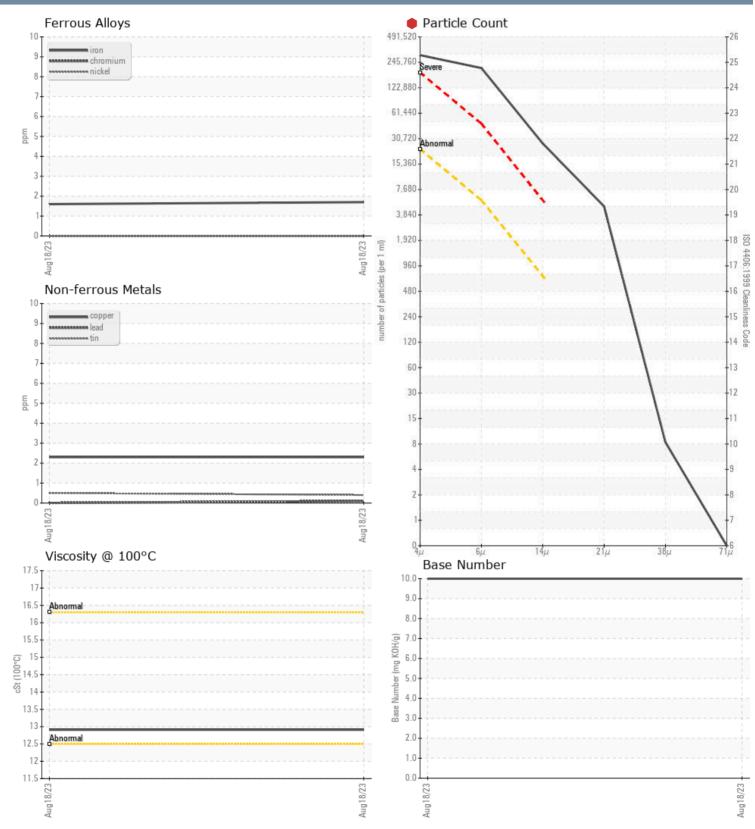

## Diagnosis

Oil and filter change at the time of sampling has been noted.Light concentration of visible metal present. All component wear rates are normal. There is a high amount of particulates present in the oil. The condition of the oil is acceptable for the time in service.