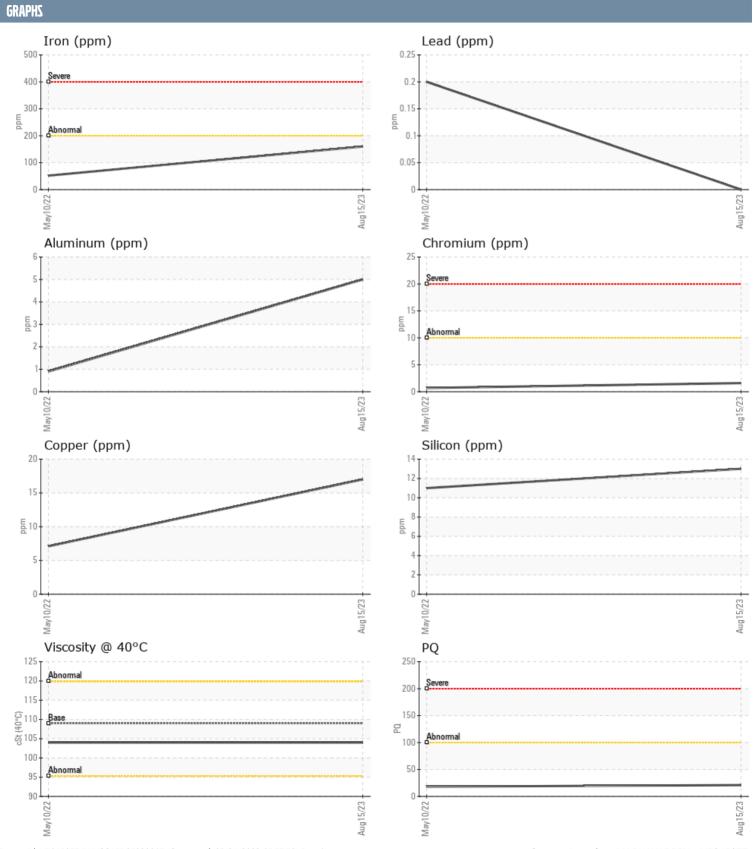

## Diagnosis

Resample at the next service interval to monitor. All component wear rates are normal. There is no indication of any contamination in the oil. The condition of the oil is acceptable for the time in service.