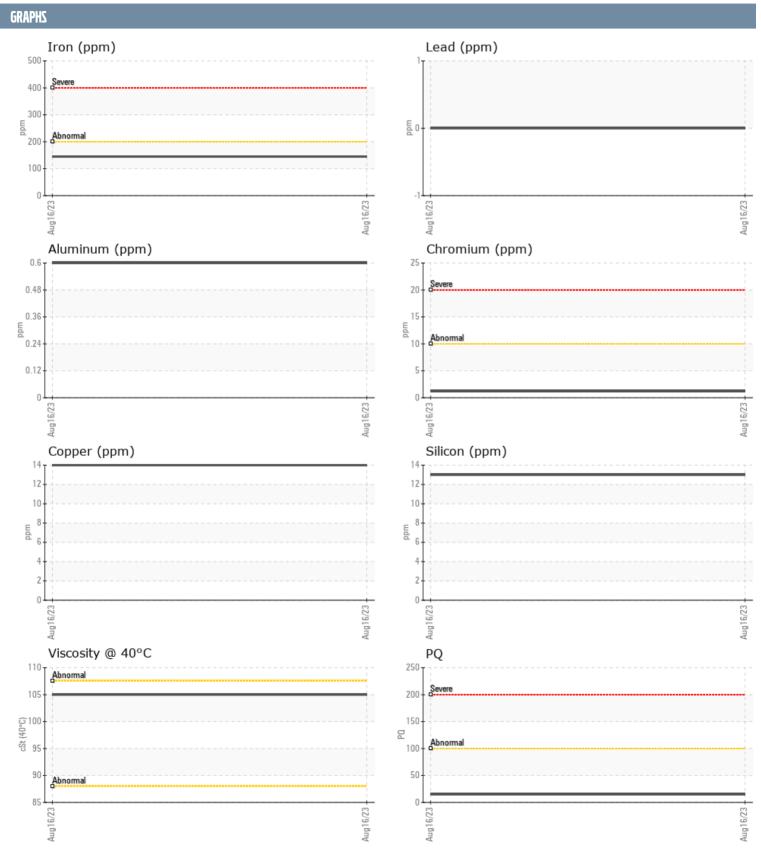

## LALLATHIN VOLVO PENTA 3940020433 - PORT IPS

Sample No: VPA045825

**Oil Type:** VOLVO API GL-5 SAE 75W90

| CAMPLE INCAPA  | ATION |             |      |  |
|----------------|-------|-------------|------|--|
| SAMPLE INFORMA | ATTUN |             |      |  |
| Sample Number  |       | VPA045825   | <br> |  |
| Sample Date    |       | 16 Aug 2023 | <br> |  |
| Machine Hours  |       | 405         | <br> |  |
| Oil Hours      |       | 73          | <br> |  |
| Oil Changed    |       | Changed     | <br> |  |
| Sample Status  |       | NORMAL      | <br> |  |
| OIL CONDITION  |       |             |      |  |
| Visc @ 40°C    | cSt   | <b>105</b>  | <br> |  |
| CONTAMINATION  |       |             |      |  |
| Silicon        | ppm   | 13          | <br> |  |
| Sodium         | ppm   | <b>2</b>    | <br> |  |
| Potassium      | ppm   | <b>1</b>    | <br> |  |
| WEAR METALS    |       |             |      |  |
| PQ             |       | <b>1</b> 5  | <br> |  |
| Iron           | ppm   | <b>145</b>  | <br> |  |
| Copper         | ppm   | <b>14</b>   | <br> |  |
| Lead           | ppm   | 0           | <br> |  |
| Tin            | ppm   | 0           | <br> |  |
| Aluminum       | ppm   | <1          | <br> |  |
| Chromium       | ppm   | <b>1</b>    | <br> |  |
| Molybdenum     | ppm   | <b>0</b>    | <br> |  |
| Nickel         | ppm   | <b>1</b>    | <br> |  |
| Titanium       | ppm   | 0           | <br> |  |
| Silver         | ppm   | 0           | <br> |  |
| Manganese      | ppm   | <b>2</b>    | <br> |  |
| Vanadium       | ppm   | 0           | <br> |  |
| ADDITIDDA      |       |             |      |  |
| Calcium        | ppm   | <b>1</b> 3  | <br> |  |
| Magnesium      | ppm   | <b>10</b>   | <br> |  |
| Zinc           | ppm   | ■34         | <br> |  |
| Phosphorus     | ppm   | <b>1474</b> | <br> |  |
|                | C F   | _           |      |  |
| Barium         | ppm   | <b>0</b>    | <br> |  |