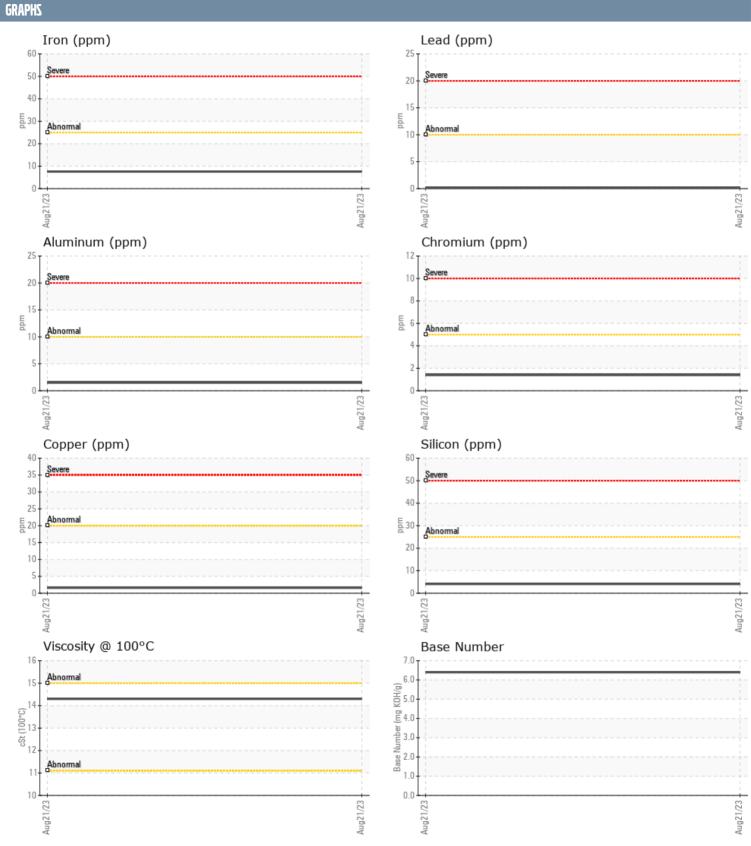

## BRIAN MAGISTRO WESTERBEKE 114379-D9H - GENSET

Sample No: VPA034296
Oil Type: NOT GIVEN

| SAMPLE INFORMAT  | TION     |             |      |  |
|------------------|----------|-------------|------|--|
|                  |          | VD4024206   |      |  |
| Sample Number    |          | VPA034296   | <br> |  |
| Sample Date      |          | 21 Aug 2023 | <br> |  |
| Machine Hours    |          | 0           | <br> |  |
| Oil Hours        |          | 0           | <br> |  |
| Oil Changed      |          | Changed     | <br> |  |
| Sample Status    |          | NORMAL      | <br> |  |
| OIL CONDITION    |          |             |      |  |
| Visc @ 100°C     | cSt      | <b>14.3</b> | <br> |  |
| Base Number (BN) | mg KOH/g | 6.4         | <br> |  |
| Oxidation (PA)   | %        | 75          | <br> |  |
| ` '              |          |             |      |  |
| CONTAMINATION    |          |             |      |  |
| Soot %           | %        | ■0.2        | <br> |  |
| Nitration (PA)   | %        | 65          | <br> |  |
| Sulfation (PA)   | %        | 59          | <br> |  |
| Glycol           | %        | NEG         | <br> |  |
| Fuel             | %        | <1.0        | <br> |  |
| Silicon          |          | <b>□</b> 4  |      |  |
|                  | ppm      |             |      |  |
| Sodium           | ppm      | <b>3</b>    | <br> |  |
| Potassium        | ppm      | <b>■</b> 9  | <br> |  |
| WEAR METALS      |          |             |      |  |
| Iron             | ppm      | <b>■8</b>   | <br> |  |
| Copper           | ppm      | 2           | <br> |  |
| Lead             | ppm      |             | <br> |  |
| Tin              | ppm      | <b>□</b> <1 | <br> |  |
| Aluminum         | ppm      | <b>2</b>    | <br> |  |
| Chromium         | ppm      | <b>1</b>    | <br> |  |
| Molybdenum       |          | 0           | <br> |  |
|                  | ppm      |             |      |  |
| Nickel           | ppm      | <b>0</b>    | <br> |  |
| Titanium         | ppm      | <1          | <br> |  |
| Silver           | ppm      | ■0          | <br> |  |
| Manganese        | ppm      | <1          | <br> |  |
| Vanadium         | ppm      | <1          | <br> |  |
| ADDITIVES        |          |             |      |  |
| Calcium          | ppm      | 2238        | <br> |  |
| Magnesium        | ppm      | 15          | <br> |  |
| Zinc             | ppm      | 1237        | <br> |  |
| Phosphorus       | ppm      | 949         | <br> |  |
| Barium           | ppm      | 0           | <br> |  |
| Boron            | ppm      | 212         | <br> |  |
|                  | - P      |             |      |  |

## Diagnosis

No corrective action is recommended at this time. Resample at the next service interval to monitor.All component wear rates are normal. There is no indication of any contamination in the oil. The condition of the oil is acceptable for the time in service.