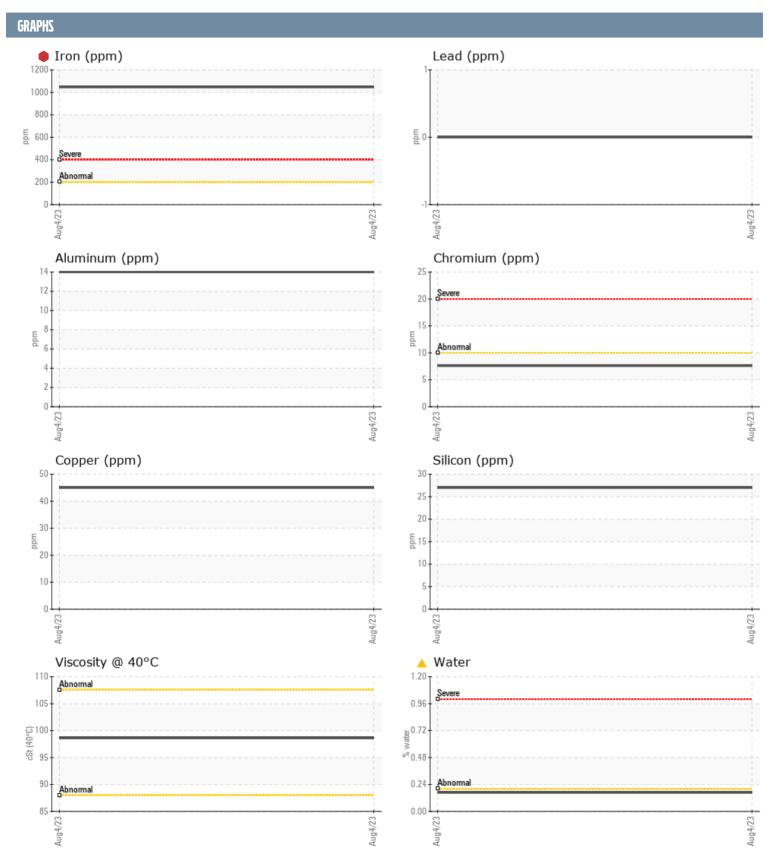

## TESHAWN CAMERON VOLVO PENTA 3940027531 - PORT IPS

Sample No: VPA055073

**Oil Type:** VOLVO API GL-5 SAE 75W90

| SAMPLE INFORM | ATION |                |      |  |
|---------------|-------|----------------|------|--|
| Sample Number |       | VPA055073      | <br> |  |
| Sample Date   |       | 04 Aug 2023    | <br> |  |
| Machine Hours |       | 500            | <br> |  |
| Oil Hours     |       | 550            | <br> |  |
| Oil Changed   |       | Changed        | <br> |  |
| Sample Status |       | SEVERE         | <br> |  |
| OIL CONDITION |       |                |      |  |
| Visc @ 40°C   | cSt   | ■98.6          | <br> |  |
| CONTAMINATION |       |                |      |  |
| Water         | %     | <b>△</b> 0.168 | <br> |  |
| Silicon       | ppm   | 27             | <br> |  |
| Sodium        | ppm   | ■56            | <br> |  |
| Potassium     | ppm   | <b>■8</b>      | <br> |  |
| WEAR METALS   |       |                |      |  |
| PQ            |       | ■32            | <br> |  |
| Iron          | ppm   | <b>1047</b>    | <br> |  |
| Copper        | ppm   | <b>45</b>      | <br> |  |
| Lead          | ppm   | 0              | <br> |  |
| Tin           | ppm   | 0              | <br> |  |
| Aluminum      | ppm   | <b>14</b>      | <br> |  |
| Chromium      | ppm   | ■8             | <br> |  |
| Molybdenum    | ppm   | <b>■</b> 7     | <br> |  |
| Nickel        | ppm   | ■9             | <br> |  |
| Titanium      | ppm   | 0              | <br> |  |
| Silver        | ppm   | <1             | <br> |  |
| Manganese     | ppm   | <b>12</b>      | <br> |  |
| Vanadium      | ppm   | <1             | <br> |  |
| ADDITIVES     |       |                |      |  |
| Calcium       | ppm   | <b>46</b>      | <br> |  |
| Magnesium     | ppm   | <b>34</b>      | <br> |  |
| Zinc          | ppm   | <b>5</b> 4     | <br> |  |
| Phosphorus    | ppm   | <b>1335</b>    | <br> |  |
| Barium        | ppm   | <b>0</b>       | <br> |  |
|               |       | <b>175</b>     |      |  |

## Diagnosis

Oil and filter change at the time of sampling has been noted. We advise that you inspect for the source(s) of wear. We recommend an early resample to monitor this condition. Gear wear is indicated. There is a trace of moisture present in the oil. The oil is no longer serviceable as a result of the abnormal and/or severe wear.