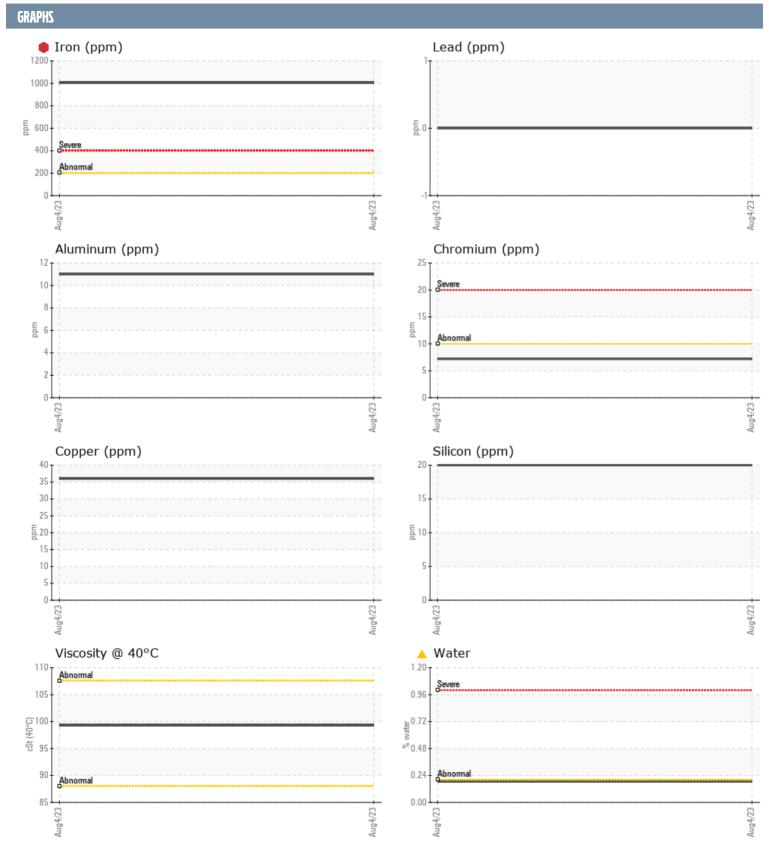

## TESHAWN CAMERON VOLVO PENTA 3940028024 - STARBOARD IPS

Sample No: VPA056568

Oil Type: VOLVO API GL-5 SAE 75W90

| SAMPLE INFORM | ATION |               |      |  |
|---------------|-------|---------------|------|--|
| SAMPLE INFURM | ATIUN |               |      |  |
| Sample Number |       | VPA056568     | <br> |  |
| Sample Date   |       | 04 Aug 2023   | <br> |  |
| Machine Hours |       | 550           | <br> |  |
| Oil Hours     |       | 550           | <br> |  |
| Oil Changed   |       | Changed       | <br> |  |
| Sample Status |       | SEVERE        | <br> |  |
| OIL CONDITION |       |               |      |  |
| Visc @ 40°C   | cSt   | <b>□</b> 99.3 | <br> |  |
| CONTAMINATION |       |               |      |  |
| Water         | %     | <u></u> 0.186 | <br> |  |
| Silicon       | ppm   | 20            | <br> |  |
| Sodium        | ppm   | <b>■</b> 68   | <br> |  |
| Potassium     | ppm   | <b>8</b>      | <br> |  |
|               | ррш   |               |      |  |
| WEAR METALS   |       |               |      |  |
| PQ            |       | <b>27</b>     | <br> |  |
| Iron          | ppm   | <b>1005</b>   | <br> |  |
| Copper        | ppm   | <b>■</b> 36   | <br> |  |
| Lead          | ppm   | 0             | <br> |  |
| Tin           | ppm   | 0             | <br> |  |
| Aluminum      | ppm   | <b>11</b>     | <br> |  |
| Chromium      | ppm   | <b>7</b>      | <br> |  |
| Molybdenum    | ppm   | <b>1</b>      | <br> |  |
| Nickel        | ppm   | <b>■8</b>     | <br> |  |
| Titanium      | ppm   | 0             | <br> |  |
| Silver        | ppm   | 0             | <br> |  |
| Manganese     | ppm   | <b>1</b> 3    | <br> |  |
| Vanadium      | ppm   | <1            | <br> |  |
| ADDITIVES     |       |               |      |  |
| Calcium       | ppm   | <b>1</b> 3    | <br> |  |
| Magnesium     | ppm   | □ 17          | <br> |  |
| Zinc          | ppm   | ■17           | <br> |  |
| Phosphorus    | ppm   | ■1380         | <br> |  |
| Barium        | ppm   | ■0            | <br> |  |
| Boron         | ppm   | <b>202</b>    | <br> |  |
| _ 5. 6        | PPIII |               |      |  |

## Diagnosis

Oil and filter change at the time of sampling has been noted. We advise that you inspect for the source(s) of wear. We recommend an early resample to monitor this condition. Gear wear is indicated. There is a trace of moisture present in the oil. The oil is no longer serviceable as a result of the abnormal and/or severe wear.