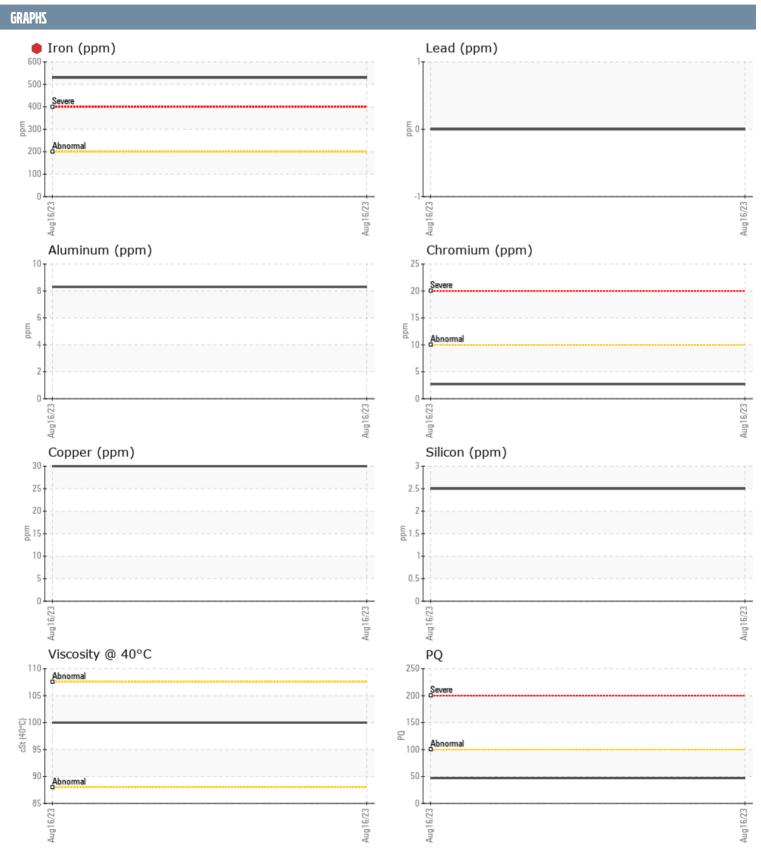

## SPROAT 531968 VOLVO PENTA 3200000367 - PORT IPS

Sample No: VPA056993

**Oil Type:** VOLVO API GL-5 SAE 75W90

| SAMPLE INFORM | ATION |             |      |  |
|---------------|-------|-------------|------|--|
| Sample Number |       | VPA056993   | <br> |  |
| Sample Date   |       | 16 Aug 2023 | <br> |  |
| Machine Hours |       | 968         | <br> |  |
| Oil Hours     |       | 0           | <br> |  |
| Oil Changed   |       | Not Changd  | <br> |  |
| Sample Status |       | SEVERE      | <br> |  |
| OIL CONDITION |       |             |      |  |
|               |       |             |      |  |
| Visc @ 40°C   | cSt   | <b>100</b>  | <br> |  |
| CONTAMINATION |       |             |      |  |
| Silicon       | ppm   | 2           | <br> |  |
| Sodium        | ppm   | <b>11</b>   | <br> |  |
| Potassium     | ppm   | <b>2</b>    | <br> |  |
| WEAR METALS   |       |             |      |  |
| PQ            |       | <b>47</b>   | <br> |  |
| Iron          | ppm   | <b>530</b>  | <br> |  |
| Copper        | ppm   | ■30         | <br> |  |
| Lead          | ppm   | 0           | <br> |  |
| Tin           | ppm   | 0           | <br> |  |
| Aluminum      | ppm   | 8           | <br> |  |
| Chromium      | ppm   | <b>■</b> 3  | <br> |  |
| Molybdenum    | ppm   | <u></u> <1  | <br> |  |
| Nickel        | ppm   | <b>4</b>    | <br> |  |
| Titanium      | ppm   | 0           | <br> |  |
| Silver        | ppm   | 0           | <br> |  |
| Manganese     | ppm   | <b>4</b>    | <br> |  |
| Vanadium      | ppm   | <1          | <br> |  |
| ADDITIVES     |       |             |      |  |
| Calcium       | ppm   | <b>■</b> 8  | <br> |  |
| Magnesium     | ppm   |             | <br> |  |
| Zinc          | ppm   | <b>63</b>   | <br> |  |
| Phosphorus    | ppm   | <b>1444</b> | <br> |  |
| Barium        | ppm   | <b>0</b>    | <br> |  |
| Boron         | ppm   | <b>263</b>  | <br> |  |

## Diagnosis

We recommend that you drain the oil from the component if this has not already been done. We advise that you inspect for the source(s) of wear. We recommend an early resample to monitor this condition. Gear wear is indicated. There is no indication of any contamination in the oil. The oil is no longer serviceable as a result of the abnormal and/or severe wear.