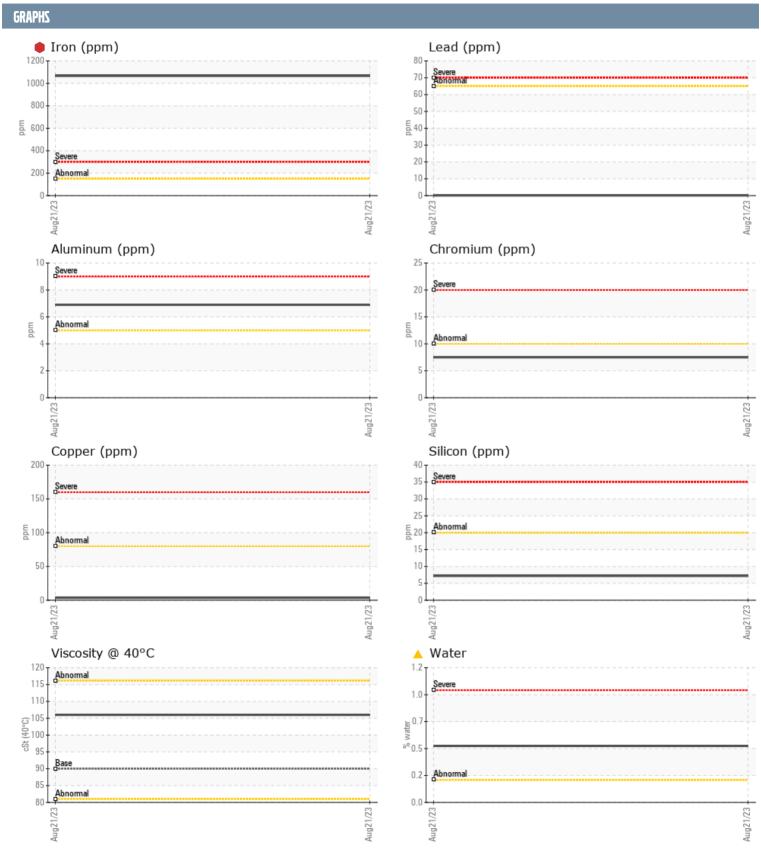

## NOT GIVEN VPA055272 - STERNDRIVE (S/N NO INFO ON SIF/BOTTLE) - STARBOARD GEARBOX

Sample No: VPA055272

**Oil Type:** VOLVO PENTA GL-5 SAE 75W90

| SAMPLE INFORM | ATION |                |      |  |
|---------------|-------|----------------|------|--|
|               | ATION |                |      |  |
| Sample Number |       | VPA055272      | <br> |  |
| Sample Date   |       | 21 Aug 2023    | <br> |  |
| Machine Hours |       | 0              | <br> |  |
| Oil Hours     |       | 0              | <br> |  |
| Oil Changed   |       | Changed        | <br> |  |
| Sample Status |       | SEVERE         | <br> |  |
| OIL CONDITION |       |                |      |  |
| Visc @ 40°C   | cSt   | <b>106</b>     | <br> |  |
| CONTAMINATION |       |                |      |  |
| Water         | %     | <b>△</b> 0.503 | <br> |  |
| Silicon       | ppm   | <b>□7</b>      | <br> |  |
| Sodium        | ppm   | ■77            | <br> |  |
| Potassium     | ppm   | <b>2</b>       | <br> |  |
|               | le le |                |      |  |
| WEAR METALS   |       |                |      |  |
| PQ            |       | <b>18</b>      | <br> |  |
| Iron          | ppm   | <b>1067</b>    | <br> |  |
| Copper        | ppm   | <b>4</b>       | <br> |  |
| Lead          | ppm   | <b>■&lt;1</b>  | <br> |  |
| Tin           | ppm   | <b>■</b> 0     | <br> |  |
| Aluminum      | ppm   | <b>■7</b>      | <br> |  |
| Chromium      | ppm   | ■8             | <br> |  |
| Molybdenum    | ppm   | <b>2</b>       | <br> |  |
| Nickel        | ppm   | <b>13</b>      | <br> |  |
| Titanium      | ppm   | <1             | <br> |  |
| Silver        | ppm   | 0              | <br> |  |
| Manganese     | ppm   | <b>12</b>      | <br> |  |
| Vanadium      | ppm   | 0              | <br> |  |
| ADDITIVES     |       |                |      |  |
| Calcium       | ppm   | <b>1</b> 0     | <br> |  |
| Magnesium     | ppm   | <b>6</b>       | <br> |  |
| Zinc          | ppm   | <b>■92</b>     | <br> |  |
| Phosphorus    | ppm   | ■1898          | <br> |  |
| Barium        | ppm   | ■0             | <br> |  |
| Boron         | ppm   | ■396           | <br> |  |
| 501011        | ppiii |                |      |  |

## Diagnosis

We advise that you check for the source of water entry. The oil change at the time of sampling has been noted. We advise that you inspect for the source(s) of wear. We recommend an early resample to monitor this condition. Gear wear is indicated. There is a moderate concentration of water present in the oil. The oil is no longer serviceable as a result of the abnormal and/or severe wear.