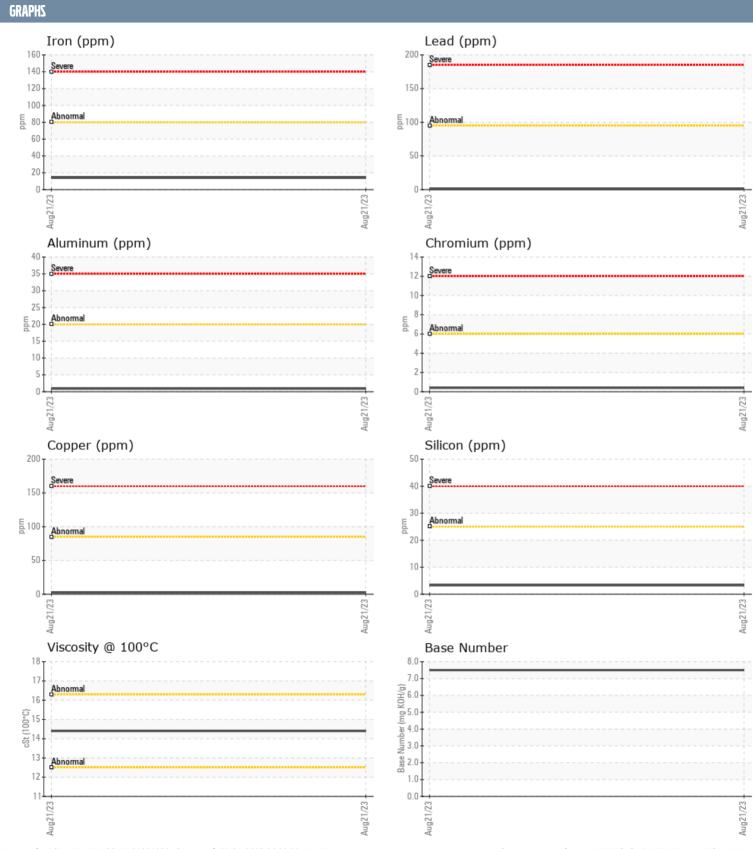

## VOLVO PENTA 1012358889 - STARBOARD DIESEL ENGINE

Sample No: VPA044313

**Oil Type:** VOLVO PENTA SAE 15W40

| SAMPLE INFORMAT    | TION     |               |      |  |
|--------------------|----------|---------------|------|--|
|                    |          | \/D4044040    |      |  |
| Sample Number      |          | VPA044313     | <br> |  |
| Sample Date        |          | 21 Aug 2023   | <br> |  |
| Machine Hours      |          | 810           | <br> |  |
| Oil Hours          |          | 70            | <br> |  |
| Oil Changed        |          | Not Changd    | <br> |  |
| Sample Status      |          | NORMAL        | <br> |  |
| OIL CONDITION      |          |               |      |  |
| Visc @ 100°C       | cSt      | <b>14.4</b>   | <br> |  |
| Base Number (BN)   | mg KOH/g | <b>■7.5</b>   | <br> |  |
| Oxidation (PA)     | %        | 74            | <br> |  |
| ` '                |          |               |      |  |
| CONTAMINATION      |          |               |      |  |
| Soot %             | %        | <b>0.4</b>    | <br> |  |
| Nitration (PA)     | %        | 70            | <br> |  |
| Sulfation (PA)     | %        | 60            | <br> |  |
| Glycol             | %        | NEG           | <br> |  |
| Fuel               | %        | <1.0          | <br> |  |
| Silicon            |          | ■3            |      |  |
|                    | ppm      | _             |      |  |
| Sodium             | ppm      | <b>□</b> <1   | <br> |  |
| Potassium          | ppm      | ■8            | <br> |  |
| WEAR METALS        |          |               |      |  |
| Iron               | ppm      | <b>14</b>     | <br> |  |
| Copper             | ppm      | <b>2</b>      | <br> |  |
| Lead               | ppm      | <1            | <br> |  |
| Tin                | ppm      | <b>■</b> <1   | <br> |  |
| Aluminum           | ppm      | <b>□&lt;1</b> | <br> |  |
| Chromium           | ppm      | <b>□</b> <1   | <br> |  |
| Molybdenum         |          | <b>1</b>      | <br> |  |
| Nickel             | ppm      | _             |      |  |
| Nickei<br>Titanium | ppm      | <b>□</b> <1   | <br> |  |
|                    | ppm      | <b>0</b>      |      |  |
| Silver             | ppm      | <b>0</b>      | <br> |  |
| Manganese          | ppm      | <b>■</b> <1   | <br> |  |
| Vanadium           | ppm      | 0             | <br> |  |
| ADDITIVES          |          |               |      |  |
| Calcium            | ppm      | <b>■</b> 2263 | <br> |  |
| Magnesium          | ppm      | ■17           | <br> |  |
| Zinc               | ppm      | <b>1186</b>   | <br> |  |
| Phosphorus         | ppm      | <b>■</b> 1016 | <br> |  |
| Barium             | ppm      | <b>■</b> 0    | <br> |  |
| Boron              | ppm      | <b>204</b>    | <br> |  |
| DOTOTI             | Phili    | <b>■ 207</b>  |      |  |

## Diagnosis

Resample at the next service interval to monitor. All component wear rates are normal. There is no indication of any contamination in the oil. The BN result indicates that there is suitable alkalinity remaining in the oil. The condition of the oil is suitable for further service.