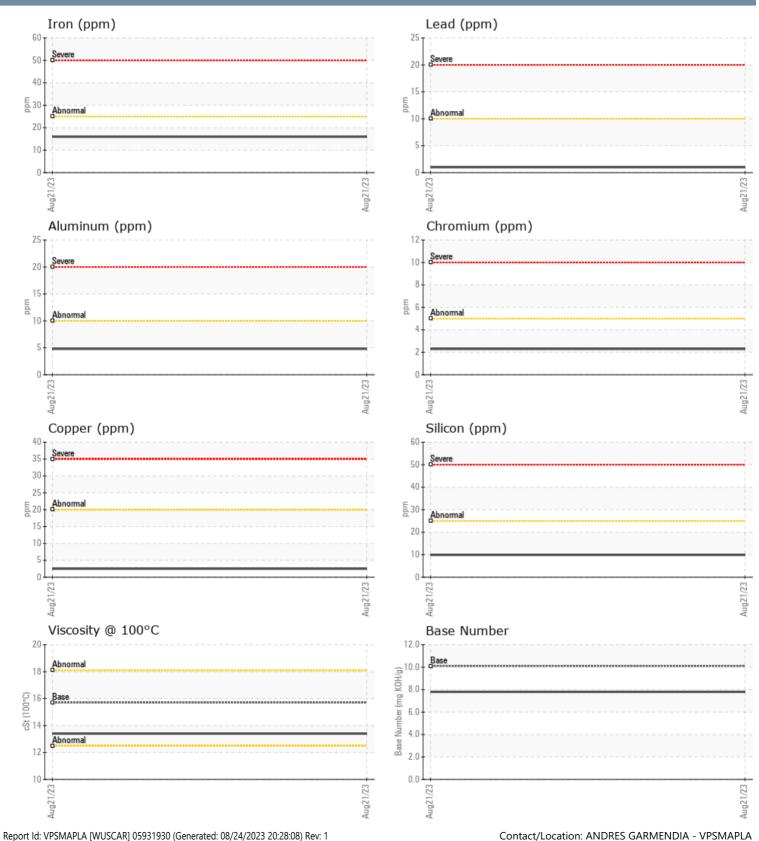

#### SAMPLE INFORMATION VPA047265 Sample Number Sample Date 21 Aug 2023 Machine Hours 3296 **Oil Hours** 0 Oil Changed Not Changd NORMAL Sample Status **OIL CONDITION** Visc @ 100°C cSt 13.4 Base Number (BN) mg KOH/g 7.8 Oxidation (PA) % 60 CONTAMINATION Soot % % 0.1 % Nitration (PA) 54 Sulfation (PA) % 51 % Glycol NEG Fuel % <1.0 Silicon ppm 10 Sodium 4 ppm Potassium 10 ppm WEAR METALS 16 Iron ppm 2 Copper ppm Lead ppm 1 🔲 Tin 2 ppm Aluminum 5 ppm Chromium 2 ppm Molybdenum 17 ppm Nickel 0 ppm Titanium <1 ppm 0 Silver ppm Manganese **||** <1 ppm Vanadium 0 ppm **ADDITIVES** Calcium 2918 ppm Magnesium 83 ppm Zinc ppm 1498 Phosphorus ppm 1282 Barium ppm 0 🔲 Boron ppm 201