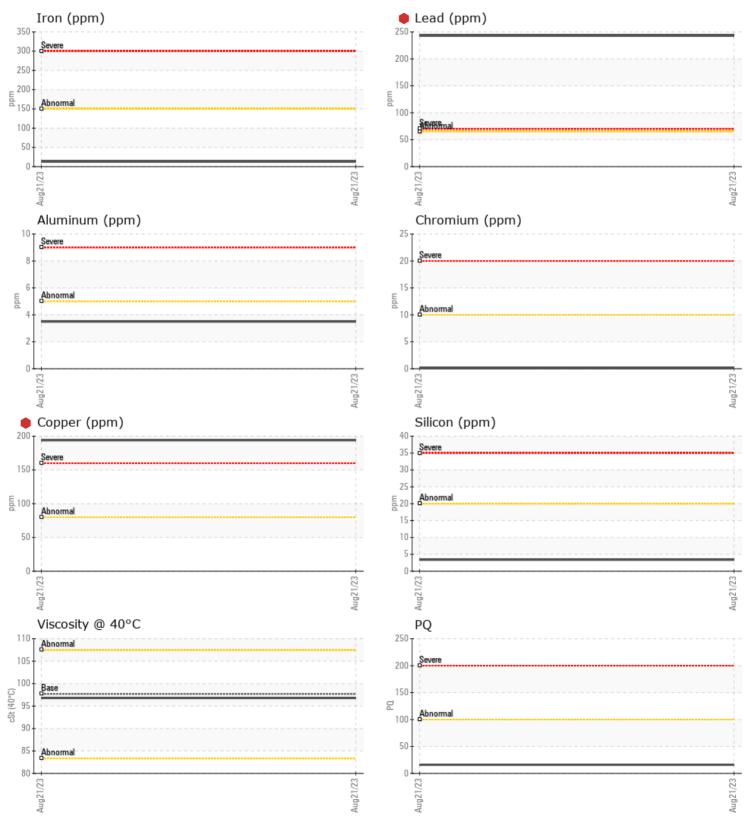

#### SAMPLE INFORMATION VPA044372 Sample Number Sample Date 21 Aug 2023 Machine Hours 810 70 **Oil Hours** Oil Changed Not Changd SEVERE Sample Status **OIL CONDITION** Visc @ 40°C cSt 96.8 CONTAMINATION Silicon ppm 3 Sodium ppm 18 Potassium 1 ppm WEAR METALS PO 16 Iron 13 ppm 194 🛑 Copper ppm Lead ppm 243 Tin ppm 2 4 Aluminum ppm Chromium ppm **||** <1 Molybdenum 24 ppm Nickel 0 ppm 0 Titanium ppm Silver 0 ppm Manganese 1 ppm Vanadium 0 ppm **ADDITIVES** Calcium 2956 ppm Magnesium 114 ppm Zinc ppm 960 Phosphorus ppm 833 Barium 0 🔲 ppm 6 Boron ppm

#### Diagnosis

We recommend that you drain the oil from the component if this has not already been done. We advise that you inspect for the source(s) of wear. We recommend an early resample to monitor this condition.Clutch wear is indicated. There is no indication of any contamination in the oil. The oil is no longer serviceable as a result of the abnormal and/or severe wear.

#### GRAPHS

Report Id: VPSMAPLA [WUSCAR] 05932329 (Generated: 08/25/2023 12:10:45) Rev: 1

Contact/Location: ANDRES GARMENDIA - VPSMAPLA