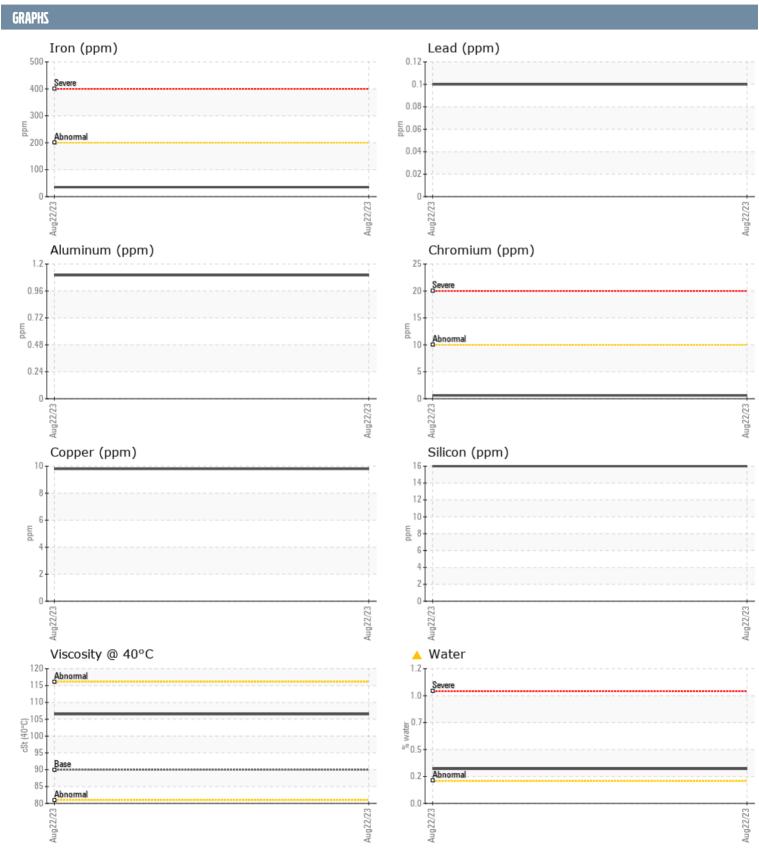

## **VOLVO PENTA 3940014762 - PORT IPS**

Sample No: VPA044292

**Oil Type:** VOLVO PENTA GL-5 SAE 75W90

| SAMPLE INFORM  | ATION |                |      |  |
|----------------|-------|----------------|------|--|
| SAMPLE INFURMA | ATTUN |                |      |  |
| Sample Number  |       | VPA044292      | <br> |  |
| Sample Date    |       | 22 Aug 2023    | <br> |  |
| Machine Hours  |       | 551            | <br> |  |
| Oil Hours      |       | 10             | <br> |  |
| Oil Changed    |       | Not Changd     | <br> |  |
| Sample Status  |       | ABNORMAL       | <br> |  |
| OIL CONDITION  |       |                |      |  |
| Visc @ 40°C    | cSt   | <b>106.5</b>   | <br> |  |
| CONTAMINATION  |       |                |      |  |
| Water          | %     | <b>△</b> 0.308 | <br> |  |
| Silicon        | ppm   | 16             | <br> |  |
| Sodium         | ppm   | ■19            | <br> |  |
| Potassium      | ppm   | ■3             | <br> |  |
| 11/200 1/200   |       |                |      |  |
| WEAR METALS    |       |                |      |  |
| PQ             |       | <b>17</b>      | <br> |  |
| Iron           | ppm   | <b>■35</b>     | <br> |  |
| Copper         | ppm   | 10             | <br> |  |
| Lead           | ppm   | <1             | <br> |  |
| Tin            | ppm   | <1             | <br> |  |
| Aluminum       | ppm   | 1              | <br> |  |
| Chromium       | ppm   | <b>■&lt;1</b>  | <br> |  |
| Molybdenum     | ppm   | <b>1</b>       | <br> |  |
| Nickel         | ppm   | <b>■&lt;1</b>  | <br> |  |
| Titanium       | ppm   | 0              | <br> |  |
| Silver         | ppm   | 0              | <br> |  |
| Manganese      | ppm   | <b>4</b>       | <br> |  |
| Vanadium       | ppm   | 0              | <br> |  |
| ADDITIVES      |       |                |      |  |
| Calcium        | ppm   | <b>11</b>      | <br> |  |
| Magnesium      | ppm   | 41             | <br> |  |
| Zinc           | ppm   | <b>■34</b>     | <br> |  |
| Phosphorus     | ppm   | <b>1632</b>    | <br> |  |
| Barium         | ppm   | ■0             | <br> |  |
| Boron          | ppm   | <b>487</b>     | <br> |  |
|                |       |                |      |  |

## Diagnosis

We advise that you check for the source of water entry. Resample at the next service interval to monitor.All component wear rates are normal. There is a light concentration of water present in the oil. The condition of the oil is acceptable for the time in service.