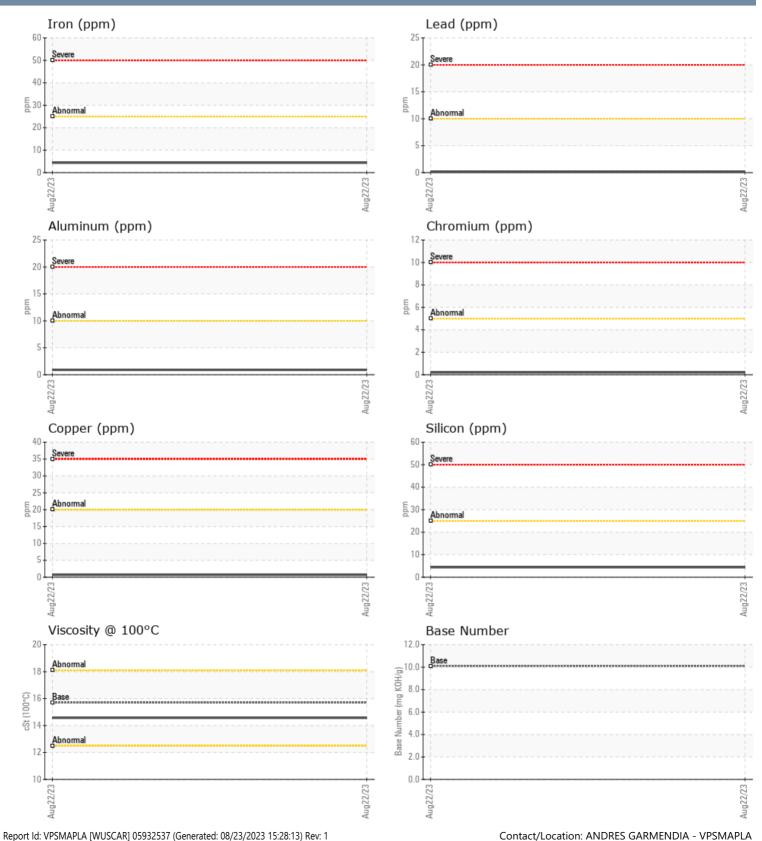

#### SAMPLE INFORMATION VPA034221 Sample Number Sample Date 22 Aug 2023 Machine Hours 980 **Oil Hours** 10 Oil Changed Not Changd NORMAL Sample Status **OIL CONDITION** F: Visc @ 100°C cSt 14.57 Oxidation (PA) % 65 CONTAMINATION % 0 Soot % % Nitration (PA) 43 Sulfation (PA) % 56 Glycol % NEG Fuel % <1.0 Silicon ppm 4 Sodium ppm 2 Potassium ppm 8 🔲 WEAR METALS Iron ppm 4 ■ <1 Copper ppm Lead ■ <1 ppm Tin 0 ppm Aluminum ■ <1 ppm Chromium ■ <1 ppm Molybdenum ppm 1 Nickel 0 ppm Titanium 0 ppm Silver 0 ppm Manganese 0 ppm Vanadium 0 ppm **ADDITIVES** Calcium 2051 ppm Magnesium 16 ppm Zinc 1067 ppm Phosphorus 919 ppm Barium ppm 0 🔲 Boron ppm 228

#### GRAPHS