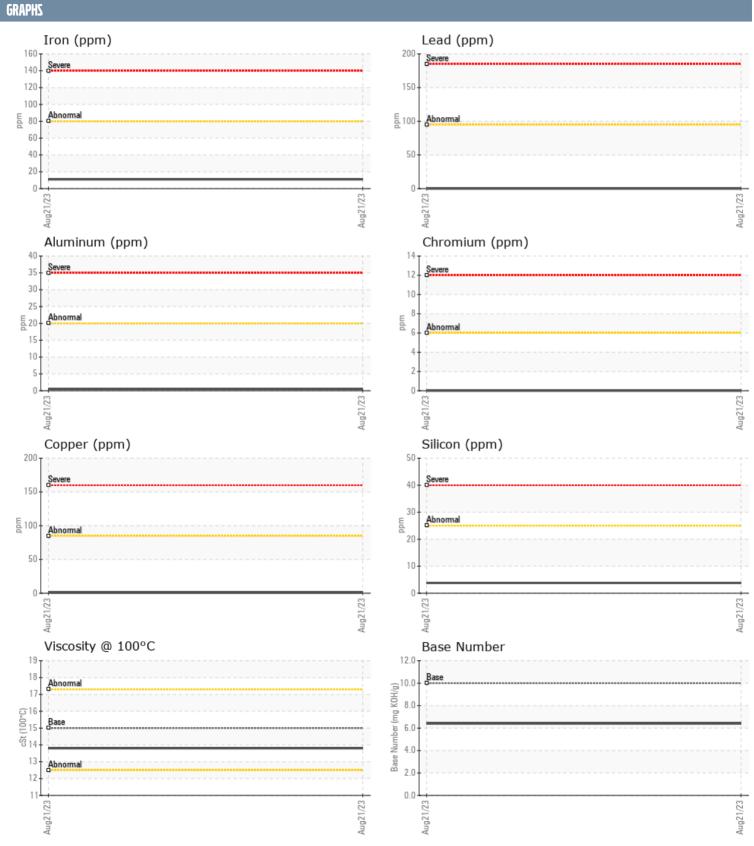

## GALTEX PILOTS SERVICE K11095 VOLVO PENTA 10132153898 - PORT DIESEL ENGINE

Sample No: VPA060548

Oil Type: VOLVO ULTRA DIESEL ENGINE OIL 15W40 VDS-3

|                  | FIGN     |               |      |  |
|------------------|----------|---------------|------|--|
| SAMPLE INFORMAT  | IUN      |               |      |  |
| Sample Number    |          | VPA060548     | <br> |  |
| Sample Date      |          | 21 Aug 2023   | <br> |  |
| Machine Hours    |          | 2500          | <br> |  |
| Oil Hours        |          | 365           | <br> |  |
| Oil Changed      |          | Changed       | <br> |  |
| Sample Status    |          | NORMAL        | <br> |  |
| OIL CONDITION    |          |               |      |  |
| Visc @ 100°C     | cSt      | ■13.8         | <br> |  |
| Base Number (BN) | mg KOH/g | <b>6.4</b>    | <br> |  |
| Oxidation (PA)   | %        | 62            | <br> |  |
|                  |          |               |      |  |
| CONTAMINATION    |          |               |      |  |
| Soot %           | %        | ■ 0.6         | <br> |  |
| Nitration (PA)   | %        | 68            | <br> |  |
| Sulfation (PA)   | %        | 57            | <br> |  |
| Glycol           | %        | NEG           | <br> |  |
| Fuel             | %        | <1.0          | <br> |  |
| Silicon          | ppm      | <b>4</b>      | <br> |  |
| Sodium           | ppm      | <b>2</b>      | <br> |  |
| Potassium        | ppm      | <b>4</b>      | <br> |  |
| WEAR METALS      |          |               |      |  |
| Iron             | ppm      | <b>11</b>     | <br> |  |
| Copper           | ppm      | <b>■&lt;1</b> | <br> |  |
| Lead             | ppm      | <b>■</b> 0    | <br> |  |
| Tin              | ppm      | <b>■&lt;1</b> | <br> |  |
| Aluminum         | ppm      | <b>■&lt;1</b> | <br> |  |
| Chromium         | ppm      | <b>0</b>      | <br> |  |
| Molybdenum       | ppm      | <b>■21</b>    | <br> |  |
| Nickel           | ppm      | <b>■</b> 0    | <br> |  |
| Titanium         | ppm      | ■0            | <br> |  |
| Silver           | ppm      | <b>0</b>      | <br> |  |
| Manganese        | ppm      | ■0            | <br> |  |
| Vanadium         | ppm      | <1            | <br> |  |
| ADDITIVES        |          |               |      |  |
| Calcium          | ppm      | <b>2104</b>   | <br> |  |
| Magnesium        | ppm      | <b>162</b>    | <br> |  |
| Zinc             | ppm      | <b>1250</b>   | <br> |  |
| Phosphorus       | ppm      | <b>1014</b>   | <br> |  |
| Barium           | ppm      | ■0            | <br> |  |
| Boron            | ppm      | 106           | <br> |  |
|                  |          |               |      |  |

## Diagnosis

Resample at the next service interval to monitor. All component wear rates are normal. There is no indication of any contamination in the oil. The BN result indicates that there is suitable alkalinity remaining in the oil. The condition of the oil is acceptable for the time in service.