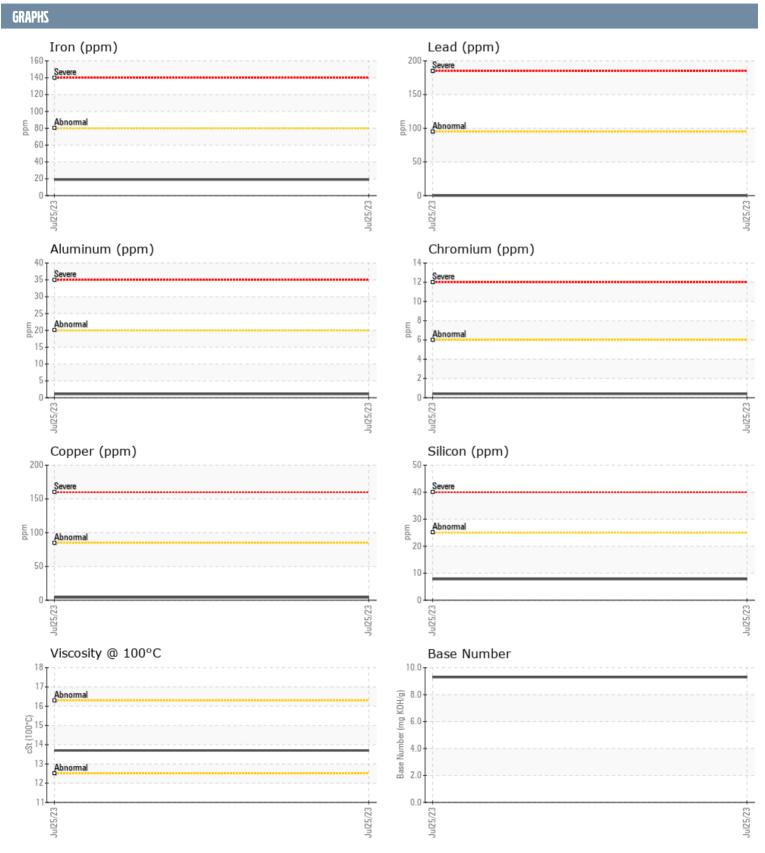

## Diagnosis

Resample at the next service interval to monitor. All component wear rates are normal. There is no indication of any contamination in the oil. The BN result indicates that there is suitable alkalinity remaining in the oil. The condition of the oil is acceptable for the time in service.