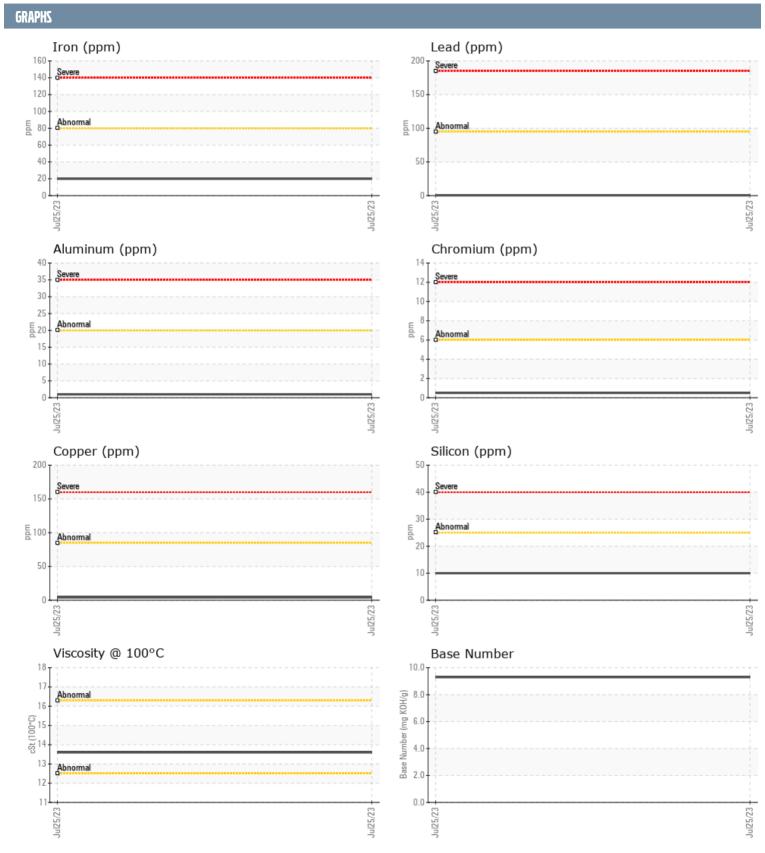

## CHRIS HUGHES GREG E. VOLVO PENTA A708941 - PORT DIESEL ENGINE

Sample No: VPA056265

**Oil Type:** VOLVO PENTA SAE 15W40

| SAMPLE INFORMAT  | TION     |                |      |  |
|------------------|----------|----------------|------|--|
| Sample Number    |          | VPA056265      | <br> |  |
| Sample Date      |          | 25 Jul 2023    | <br> |  |
| Machine Hours    |          | 424            | <br> |  |
| Oil Hours        |          | 0              | <br> |  |
| Oil Changed      |          | Changed        | <br> |  |
| Sample Status    |          | NORMAL         | <br> |  |
| Sample Status    |          | NORWAL         | <br> |  |
| OIL CONDITION    |          |                |      |  |
| Visc @ 100°C     | cSt      | <b>13.6</b>    | <br> |  |
| Base Number (BN) | mg KOH/g | ■ 9.3          | <br> |  |
| Oxidation (PA)   | %        | 54             | <br> |  |
| CONTAMINATION    |          |                |      |  |
| CONTAMINATION    |          |                |      |  |
| Soot %           | %        | ■ 0.5          | <br> |  |
| Nitration (PA)   | %        | 54             | <br> |  |
| Sulfation (PA)   | %        | 52             | <br> |  |
| Glycol           | %        | NEG            | <br> |  |
| Fuel             | %        | <1.0           | <br> |  |
| Silicon          | ppm      | <b>10</b>      | <br> |  |
| Sodium           | ppm      | <b>2</b>       | <br> |  |
| Potassium        | ppm      | <b>■</b> 0     | <br> |  |
| WEAR METALS      |          |                |      |  |
|                  |          |                |      |  |
| Iron             | ppm      | <b>20</b>      | <br> |  |
| Copper           | ppm      | <b>4</b>       | <br> |  |
| Lead             | ppm      | <b>■ &lt;1</b> | <br> |  |
| Tin              | ppm      | <b>■ &lt;1</b> | <br> |  |
| Aluminum         | ppm      | <b>1</b>       | <br> |  |
| Chromium         | ppm      | <b>■ &lt;1</b> | <br> |  |
| Molybdenum       | ppm      | <b>61</b>      | <br> |  |
| Nickel           | ppm      | <b>□&lt;1</b>  | <br> |  |
| Titanium         | ppm      | <b>0</b>       | <br> |  |
| Silver           | ppm      | <b>0</b>       | <br> |  |
| Manganese        | ppm      | <b>■ &lt;1</b> | <br> |  |
| Vanadium         | ppm      | <1             | <br> |  |
| ADDITIODA        |          |                |      |  |
| Calcium          | ppm      | <b>1133</b>    | <br> |  |
| Magnesium        | ppm      | 1005           | <br> |  |
| Zinc             | ppm      | <b>■</b> 1293  | <br> |  |
| Phosphorus       | ppm      | <b>1057</b>    | <br> |  |
| Barium           | ppm      | <b>0</b>       | <br> |  |
| Boron            | ppm      | <b>0</b>       | <br> |  |
| 201011           | PPIII    |                |      |  |

## Diagnosis

Resample at the next service interval to monitor. All component wear rates are normal. There is no indication of any contamination in the oil. The BN result indicates that there is suitable alkalinity remaining in the oil. The condition of the oil is acceptable for the time in service.