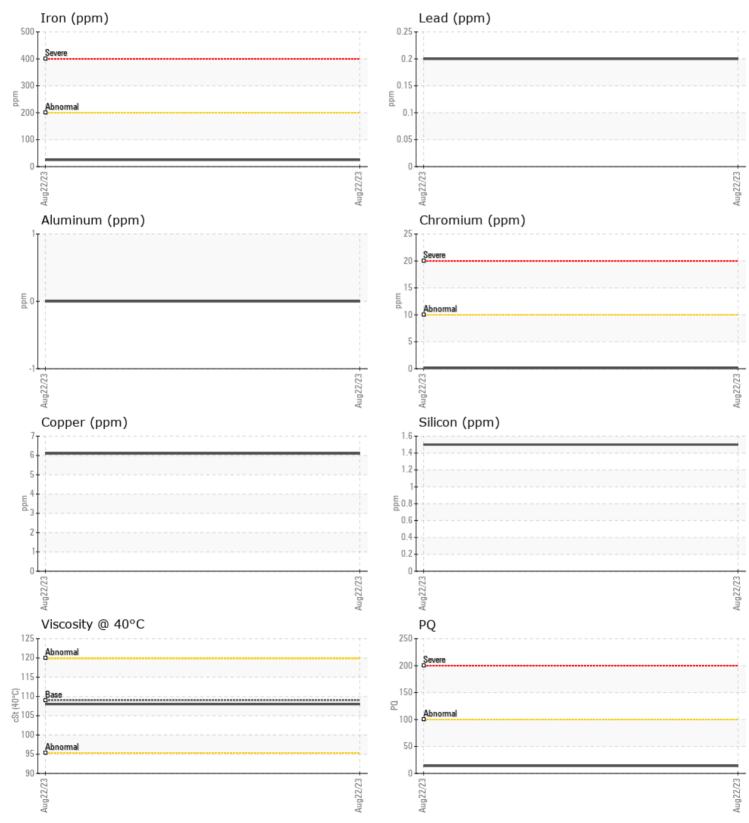

### NOT GIVEN VPA056307 - PORT IPS

Sample No:VPA056307Oil Type:GEAR OIL SAE 75W90

| SAMPLE INFORM        | ATION |             |      |  |
|----------------------|-------|-------------|------|--|
| Sample Number        |       | VPA056307   | <br> |  |
| Sample Date          |       | 22 Aug 2023 | <br> |  |
| Machine Hours        |       | 0           | <br> |  |
| Oil Hours            |       | 0           | <br> |  |
| Oil Changed          |       | N/A         | <br> |  |
| Sample Status        |       | NORMAL      | <br> |  |
| OIL CONDITION        |       |             |      |  |
| Visc @ 40°C          | cSt   | <b>108</b>  | <br> |  |
| CONTAMINATION        | l     |             |      |  |
| Silicon              | ppm   | 2           | <br> |  |
| Sodium               | ppm   | 0           | <br> |  |
| Potassium            | ppm   | <b>1</b>    | <br> |  |
| WEAR METALS          |       |             |      |  |
| PQ                   |       | 14          | <br> |  |
| Iron                 | ppm   | 25          | <br> |  |
| Copper               | ppm   | 6           | <br> |  |
| Lead                 | ppm   | <1          | <br> |  |
| Tin                  | ppm   | 0           | <br> |  |
| Aluminum             | ppm   | 0           | <br> |  |
| Chromium             | ppm   | <1          | <br> |  |
| Molybdenum           | ppm   | ■ <1        | <br> |  |
| Nickel               | ppm   | 0           | <br> |  |
| Titanium             | ppm   | 0           | <br> |  |
| Silver               | ppm   | 0           | <br> |  |
| Manganese            | ppm   | 2           | <br> |  |
| Vanadium             | ppm   | 0           | <br> |  |
| ADDITIVES            |       |             |      |  |
| Calcium              | ppm   | 5           | <br> |  |
| Magnesium            | ppm   | 3           | <br> |  |
| Zinc                 | ppm   | 14          | <br> |  |
|                      | ppm   | 1302        | <br> |  |
| Phosphorus           |       |             |      |  |
| Phosphorus<br>Barium | ppm   | 0           | <br> |  |

#### GRAPHS

Report Id: VPADVNAP [WUSCAR] 05935004 (Generated: 08/28/2023 11:58:04) Rev: 1

Contact/Location: KEITH SPICER - VPADVNAP