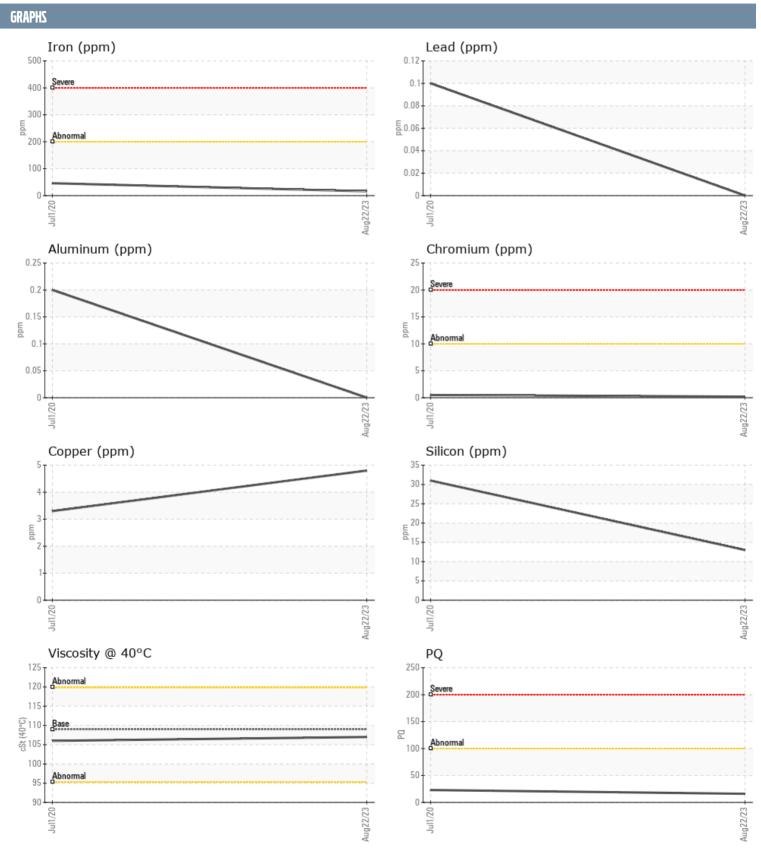

## RVN VOLVO PENTA 3940016966 - STARBOARD IPS

Sample No: VPA045827

**Oil Type:** GEAR OIL SAE 75W90

| SAMPLE INFORM | ATION |               |             |      |
|---------------|-------|---------------|-------------|------|
| Sample Number |       | VPA045827     | VPA026412   | <br> |
| Sample Date   |       | 22 Aug 2023   | 01 Jul 2020 | <br> |
| Machine Hours |       | 621           | 320         | <br> |
| Oil Hours     |       | 50            | 50          | <br> |
| Oil Changed   |       | Changed       | Not Changd  | <br> |
| Sample Status |       | NORMAL        | NORMAL      | <br> |
| OIL CONDITION |       |               |             |      |
| Visc @ 40°C   | cSt   | ■ 107         | □106        | <br> |
| CONTAMINATION |       |               |             |      |
| Silicon       | ppm   | 13            | 31          | <br> |
| Sodium        | ppm   | <b>■</b> 0    | <b>-</b> <1 | <br> |
| Potassium     | ppm   | <b>4</b>      | < 1         | <br> |
| WEAR METALS   |       |               |             |      |
| PQ            |       | <b>1</b> 6    | <b>2</b> 3  | <br> |
| Iron          | ppm   | <b>16</b>     | <b>4</b> 6  | <br> |
| Copper        | ppm   | 5             | 3           | <br> |
| Lead          | ppm   | 0             | <1          | <br> |
| Tin           | ppm   | 0             | 0           | <br> |
| Aluminum      | ppm   | 0             | <1          | <br> |
| Chromium      | ppm   | <b>■&lt;1</b> | < 1         | <br> |
| Molybdenum    | ppm   | <b>■</b> <1   | 0           | <br> |
| Nickel        | ppm   | <b>0</b>      | <1          | <br> |
| Titanium      | ppm   | 0             | 0           | <br> |
| Silver        | ppm   | 0             | 0           | <br> |
| Manganese     | ppm   | <b>■</b> 3    | <b>-</b> <1 | <br> |
| Vanadium      | ppm   | 0             | 0           | <br> |
| ADDITIVES     |       |               |             |      |
| Calcium       | ppm   | <b>9</b>      | <b>6</b>    | <br> |
| Magnesium     | ppm   | <b>■20</b>    | <b>-</b> <1 | <br> |
| Zinc          | ppm   | <b>□7</b>     | <b>6</b>    | <br> |
| Phosphorus    | ppm   | <b>1312</b>   | <b>1222</b> | <br> |
| Barium        | ppm   | <b>0</b>      | <b>0</b>    | <br> |
| Boron         | ppm   | ■327          | 292         | <br> |

## Diagnosis

Resample at the next service interval to monitor. All component wear rates are normal. There is no indication of any contamination in the oil. The condition of the oil is acceptable for the time in service.